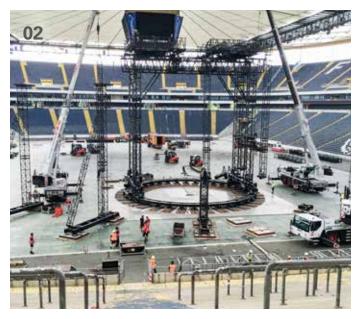

### **Applications**

ArmorDeck 3 protects natural and artificial turf as well as surfaces such as asphalt and sandy ground. The system is suitable both for pedestrian traffic and as a sub-flooring for grandstands, towers or stages. Now in its third generation, ArmorDeck 3 reliably withstands loads such as forklifts or trucks. It is well suited for both audience and backstage areas.

events requiring heavy plant for construction and dismantling of structures such as stages and towers (ArmorDeck 3), combined with audience areas that protect the natural turf below (ArmorDeck 1).