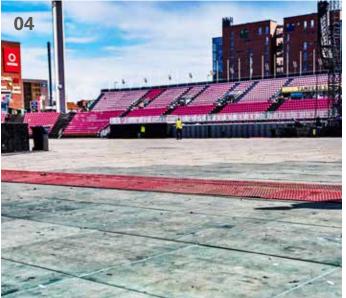

### **Applications**

ArmorDeck 3 protects natural and artificial turf as well as surfaces such as asphalt and sandy ground. The system is suitable both for pedestrian traffic and as a sub-flooring for grandstands, towers or stages. Now in its third generation, ArmorDeck 3 reliably withstands loads such as forklifts or trucks. It is well suited for both audience and backstage areas.

01 Multi-directional locking mechanisms allow for weight dispersal and minimize the risk of damage to and compaction of the subsurface | 02 Quick to deploy, the system provides high levels of protection for sensitive surfaces | 03 This drivable event flooring has a sandblasted, non-slip surface with a flat profile and is available in grey or green | 04 ArmorDeck 3 is suitable for indoor and outdoor use