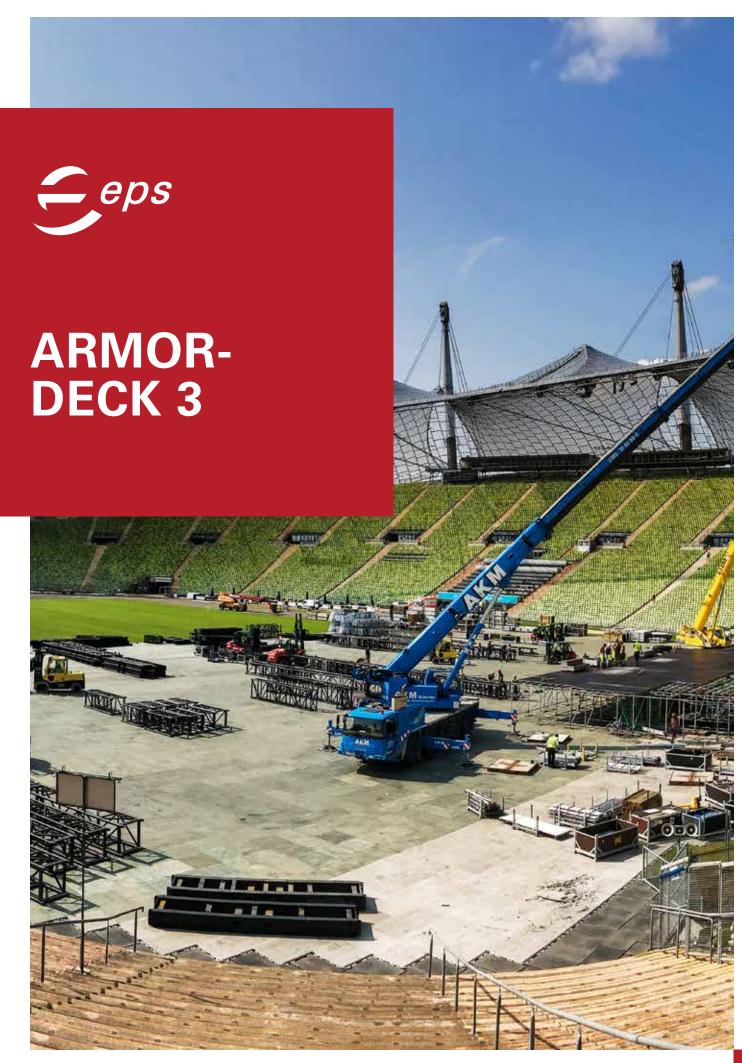

### **Applications**

ArmorDeck 3 protects natural and artificial turf as well as surfaces such as asphalt and sandy ground. The system is suitable both for pedestrian traffic and as a sub-flooring for grandstands, towers or stages. Now in its third generation, ArmorDeck 3 reliably withstands loads such as forklifts or trucks. It is well suited for both audience and backstage areas.

events requiring heavy plant for construction and dismantling of structures such as stages and towers (ArmorDeck 3), combined with audience areas that protect the natural turf below (ArmorDeck 1).