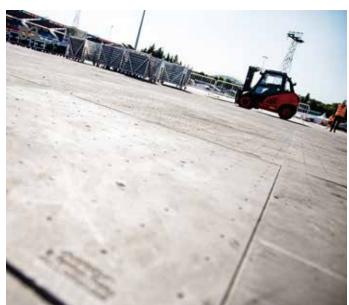

### **Applications**

ArmorDeck 3 protects natural and artificial turf as well as surfaces such as asphalt and sandy ground. The system is suitable both for pedestrian traffic and as a sub-flooring for grandstands, towers or stages. Now in its third generation, ArmorDeck 3 reliably withstands loads such as forklifts or trucks. It is well suited for both audience and backstage areas.

### **Features**

ArmorDeck 3 is a ground protective system designed to meet your highest expectations. The integrated connection system locks firmly to permit secure assembly, as well as maximum stability and surface protection. ArmorDeck 3 is made of polyethylene (thickness: 5 cm (1.9 in) and remains stable during all weather conditions and loads. Alongside the light-duty ArmorDeck 1, system, ArmorDeck 3 creates a gap-, transition- and trip-hazard-free surface for

01 Multi-directional locking mechanisms allow for weight dispersal and minimize the risk of damage to and compaction of the subsurface | 02 Quick to deploy, the system provides high levels of protection for sensitive surfaces | 03 This drivable event flooring has a sandblasted, non-slip surface with a flat profile and is available in grey or green | 04 ArmorDeck 3 is suitable for indoor and outdoor use