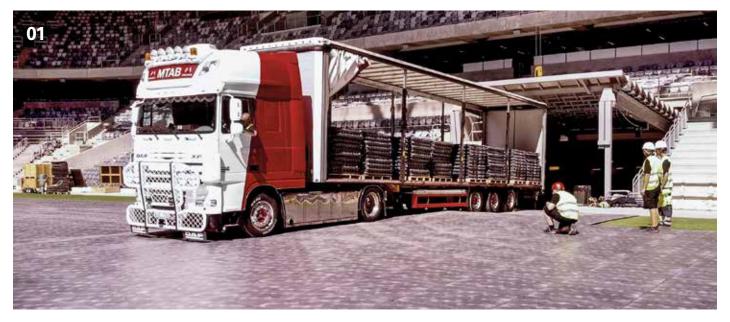

Weight: approx. 19.50 kg per panel (43 lbs)

**Color**: dark green, light grey; custom colors available

**Transport**: 45,6 m<sup>2</sup> (490.83 ft<sup>2</sup>) per (euro) pallet

approx. 1,003 m<sup>2</sup> (10,796.20 ft<sup>2</sup>)

per standard trailer