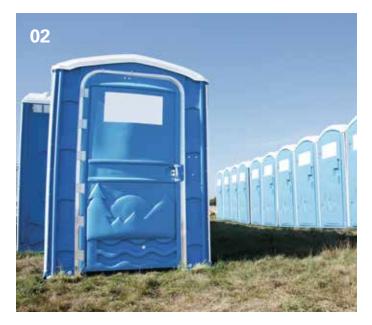

**01** The portable unisex toilet, colloquially known as a porta-potty or lavatory, is used in rows in backstage, public and camping areas | **02** In addition to the standard model, we also offer a disabled toilet in our range | **03** The individual toilet cubicle can be installed almost anywhere and offers privacy for everyone at all times, even during major events | **04** All portable toilets are equipped with toilet seat, waste-holding tank, urinal, toilet roll holder, mirror, coat hook and anti-slip floor surface