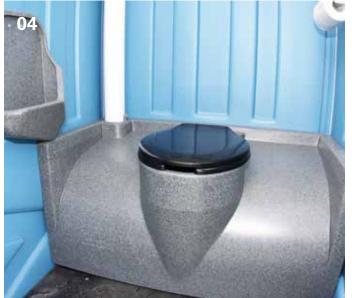

#### **Features**

Each standard unit comes equipped with toilet seat, waste-holding tank, urinal, paper holders, mirror, coat hook and slip-resistant plastic flooring. The translucent, curved top provides full headroom and brightness inside the cabin. The self-closing door is lockable from the inside and outside and features an "occupied/available" display. In addition to the standard model, our product range also features a wheelchair-accessible version with comfortable access and a spacious interior with extra handles. The loading and unloading of the chemical

**01** The portable unisex toilet, colloquially known as a porta-potty or lavatory, is used in rows in backstage, public and camping areas | **02** In addition to the standard model, we also offer a disabled toilet in our range | **03** The individual toilet cubicle can be installed almost anywhere and offers privacy for everyone at all times, even during major events | **04** All portable toilets are equipped with toilet seat, waste-holding tank, urinal, toilet roll holder, mirror, coat hook and anti-slip floor surface