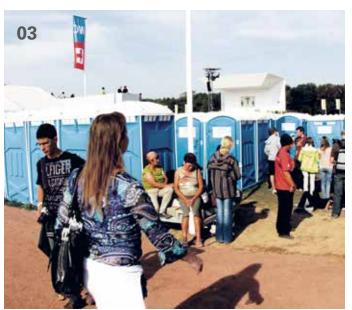

#### **Applications**

Extremely sturdy chemical toilets that are ideal for use by audiences, backstage and in camping areas at large events such as festivals and sport. The capacious 250-liter tank provides longevity whilst requiring less cleaning.

**01** The portable unisex toilet, colloquially known as a porta-potty or lavatory, is used in rows in backstage, public and camping areas | **02** In addition to the standard model, we also offer a disabled toilet in our range | **03** The individual toilet cubicle can be installed almost anywhere and offers privacy for everyone at all times, even during major events | **04** All portable toilets are equipped with toilet seat, waste-holding tank, urinal, toilet roll holder, mirror, coat hook and anti-slip floor surface