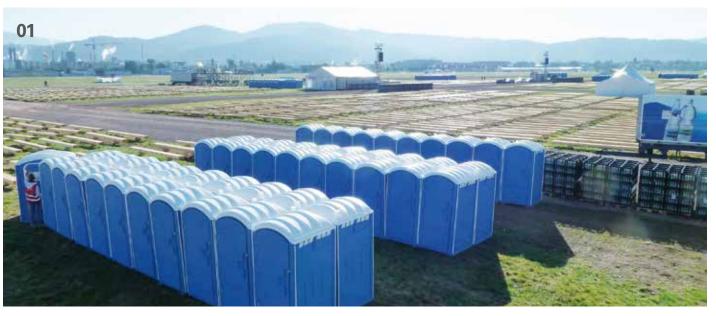

**01** The portable unisex toilet, colloquially known as a porta-potty or lavatory, is used in rows in backstage, public and camping areas | **02** In addition to the standard model, we also offer a disabled toilet in our range | **03** The individual toilet cubicle can be installed almost anywhere and offers privacy for everyone at all times, even during major events | **04** All portable toilets are equipped with toilet seat, waste-holding tank, urinal, toilet roll holder, mirror, coat hook and anti-slip floor surface