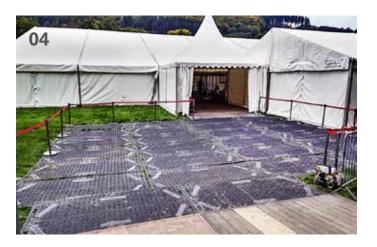

#### **Optional Extras**

We can also provide delivery, assembly, disassembly, removal, and undertake the final cleaning.

01 In no time at all, Easymats create temporary footpaths, roads and work surfaces for construction sites or events |
02 Easymats are easy-to-use and highly resilient, making them the ideal solution for the rapid construction of driveways and pedestrian paths |
03 The recyclable plastic mats are easy-to-use and can be laid manually | 04 Thanks to its highly flexible nature, Easymats adapt to both soft and hard floors and can be used on almost any surface