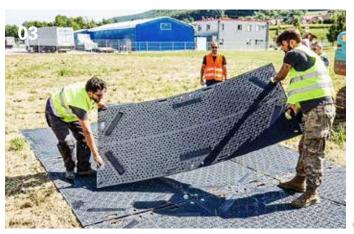

#### **Applications**

Heavy-duty Easymats provide a temporary floor covering for hard surfaces and soft green areas. They can be quickly and easily installed manually, offering the ideal solution for the rapid construction of temporary roads and pedestrian paths.

#### **Optional Extras**

We can also provide delivery, assembly, disassembly, removal, and undertake the final cleaning.

01 In no time at all, Easymats create temporary footpaths, roads and work surfaces for construction sites or events |
02 Easymats are easy-to-use and highly resilient, making them the ideal solution for the rapid construction of driveways and pedestrian paths |
03 The recyclable plastic mats are easy-to-use and can be laid manually | 04 Thanks to its highly flexible nature, Easymats adapt to both soft and hard floors and can be used on almost any surface