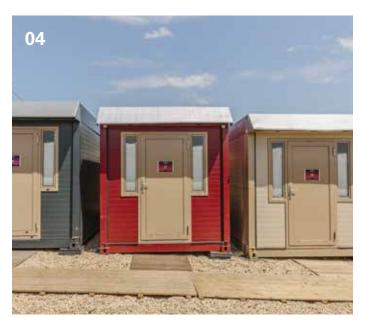

We also offer storage containers in lengths ranging from 3 m to 12 m (9 ft 10 in to 39 ft 4 in), as well as a number of ticket booth and gatehouse designs. In addition, a variety of door and window configurations are available.

01 Container and Portacabin modules can be installed individually or combined to form entire building complexes | 02 All our systems are highly adaptable, and rapid and easy to install | 03 All containers are lockable and equipped with power connections, electric heaters, and air conditioning | 04 In addition, a variety of door and window configurations are available