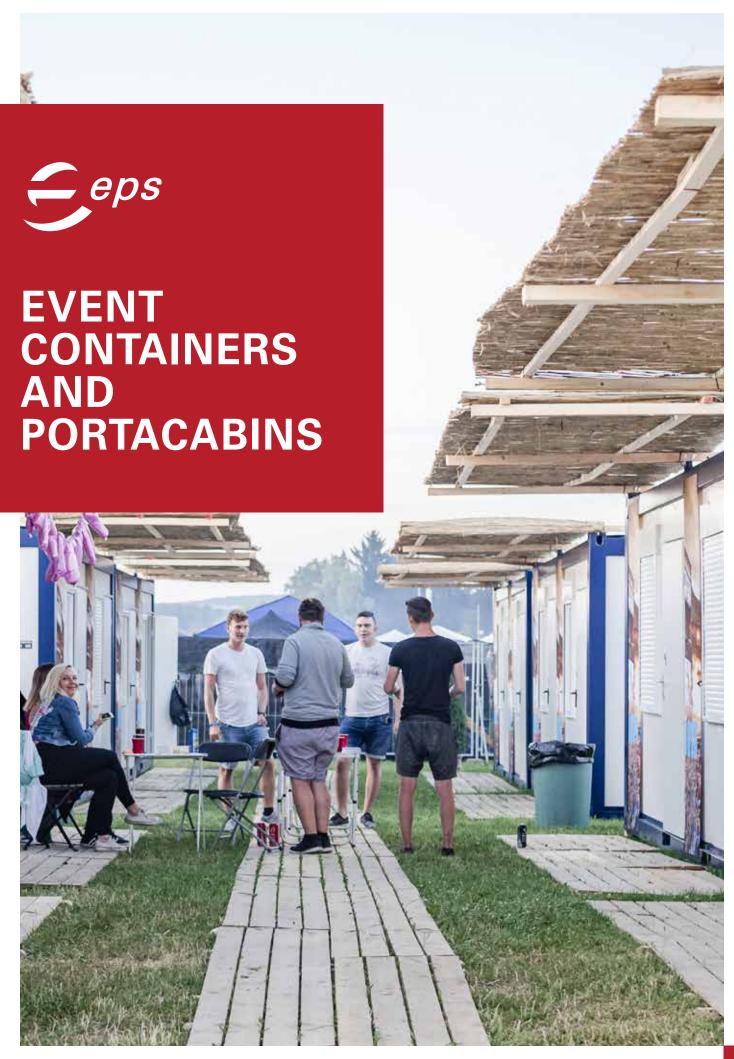

# **Event Containers and Portacabins**

## **Applications**

We offer a variety of sizes and configurations to meet a multitude of requirements, from double-width models suitable for production offices and dressing rooms, to multilevel complexes ideal for construction sites and exhibitions. Whether you require an information desk, box-office booth, gatehouse container, secure storage, artist dressing rooms, comfortable bedrooms or multistory production offices, eps has the right solution.