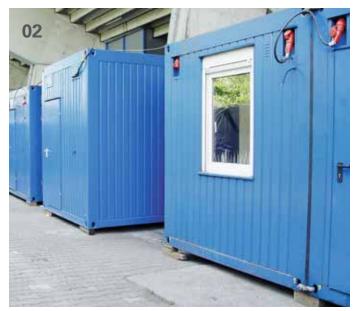

01 Container and Portacabin modules can be installed individually or combined to form entire building complexes | 02 All our systems are highly adaptable, and rapid and easy to install | 03 All containers are lockable and equipped with power connections, electric heaters, and air conditioning | 04 In addition, a variety of door and window configurations are available