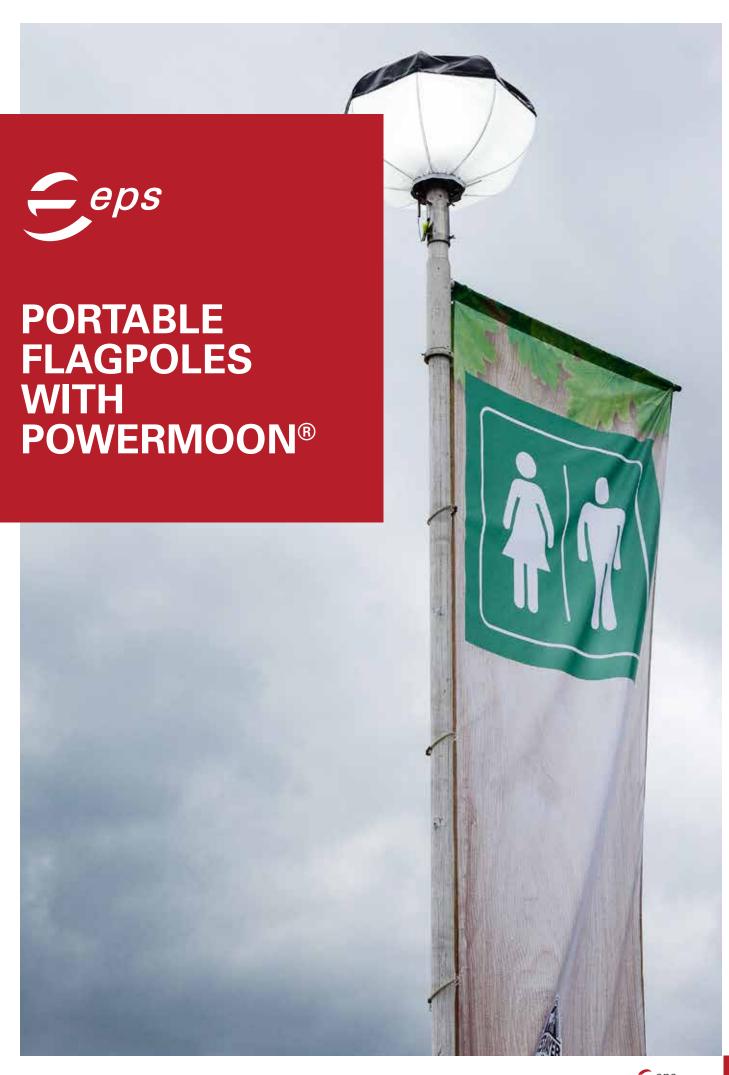

# Portable Flagpoles with Powermoon®

### **Applications**

with Powermoon® Flagpoles are ideal vertical flags, decorative advertisements, and sponsorship logos. They can also be used to mark entrances, evacuation routes, restrooms, and other points of interest. Built to a very high standard, flagpoles with Powermoon® are particularly suitable for outdoor use. Thanks to a very bright output of 75 000 lumens at just 650 watts, they draw attention to the signage as well as create a lowglare working environment, with the ability to illuminate up to 3000 m<sup>2</sup> per pole.