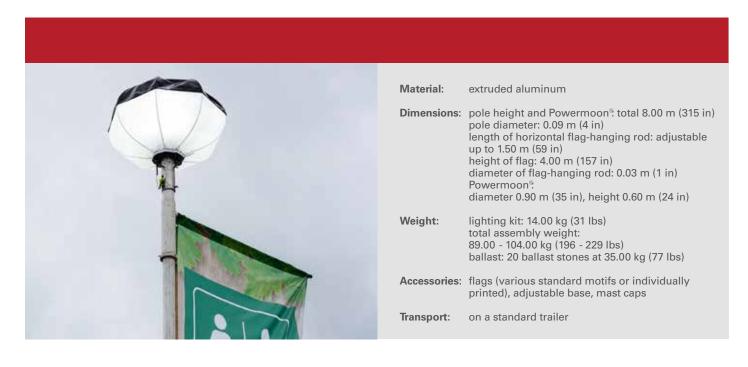

#### **Features**

Flagpoles are made of extruded aluminum and have a smooth, coated surface that repels dirt. Each unit comes with a base, a mast cap and an adjustable horizontal rod to suspend flags or banners from, as well as guide rings and flag weights to hold flags in place. For added stability, the base features four adjustable feet.