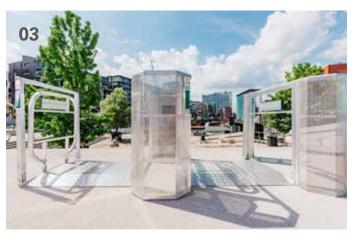

**01** The GIGS IO Gate as an unique and multifunctional system opens up new possibilities in the event sector | **02** and **03** Due to its dual function, it combines controlled and secure public entrance with reliable emergency exit | **04** Compatible and easily integrated with the GIGS series, it guarantees flexibility, stability and security (with turnstile and ticket scanner)

# **GIGS IO Gate**

The all-in-one access and emergency exit

The GIGS IO (in/out) Gate is a unique system consisting of both an entrance point and emergency exit point, ensuring controlled and secure audience admission; and, due its innovative design, an emergency escape route, that can be deployed in under a second.