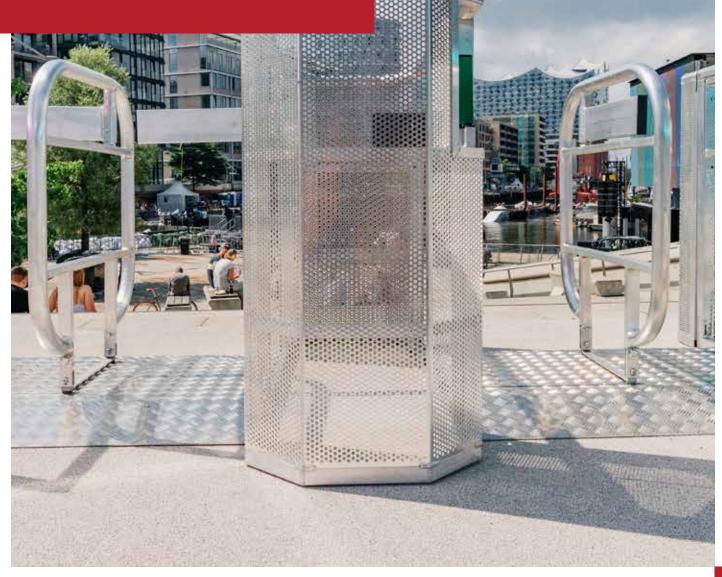

**01** The GIGS IO Gate as an unique and multifunctional system opens up new possibilities in the event sector | **02** and **03** Due to its dual function, it combines controlled and secure public entrance with reliable emergency exit | **04** Compatible and easily integrated with the GIGS series, it guarantees flexibility, stability and security (with turnstile and ticket scanner)

# **GIGS IO Gate**

The all-in-one access and emergency exit

The GIGS IO (in/out) Gate is a unique system consisting of both an entrance point and emergency exit point, ensuring controlled and secure audience admission; and, due its innovative design, an emergency escape route, that can be deployed in under a second.