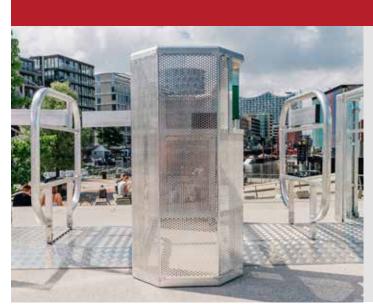

**01** The GIGS IO Gate as an unique and multifunctional system opens up new possibilities in the event sector | **02** and **03** Due to its dual function, it combines controlled and secure public entrance with reliable emergency exit | **04** Compatible and easily integrated with the GIGS series, it guarantees flexibility, stability and security (with turnstile and ticket scanner)

# **GIGS IO Gate**

The all-in-one access and emergency exit

The GIGS IO (in/out) Gate is a unique system consisting of both an entrance point and emergency exit point, ensuring controlled and secure audience admission; and, due its innovative design, an emergency escape route, that can be deployed in under a second.