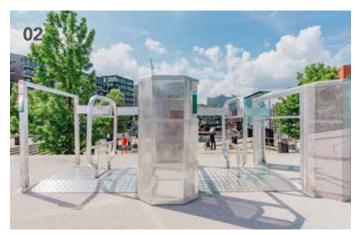

**01** The GIGS IO Gate as an unique and multifunctional system opens up new possibilities in the event sector | **02** and **03** Due to its dual function, it combines controlled and secure public entrance with reliable emergency exit | **04** Compatible and easily integrated with the GIGS series, it guarantees flexibility, stability and security (with turnstile and ticket scanner)

# **GIGS IO Gate**

The all-in-one access and emergency exit

The GIGS IO (in/out) Gate is a unique system consisting of both an entrance point and emergency exit point, ensuring controlled and secure audience admission; and, due its innovative design, an emergency escape route, that can be deployed in under a second.