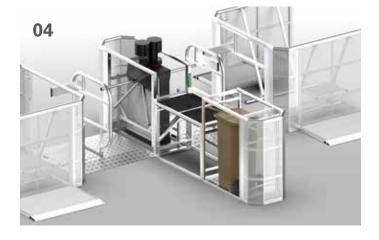

**01** The GIGS IO Gate as an unique and multifunctional system opens up new possibilities in the event sector | **02** and **03** Due to its dual function, it combines controlled and secure public entrance with reliable emergency exit | **04** Compatible and easily integrated with the GIGS series, it guarantees flexibility, stability and security (with turnstile and ticket scanner)