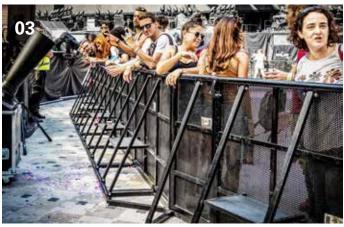

#### **Optional Extras**

eps also offers delivery, installation, breakdown and collection, along with CAD-based site plans, to optimize events of all sizes.

01 Straight barricades are an essential element of crowd control at large events, such as Vainstream Festival in Münster. | 02 Barricades are used as high-density crowd splits to protect people and equipment, backstage, onstage and front of house | 03 Curves and non-standard formations are no problem thanks to GIGS Special Elements | 04 GIGS Barriers provide security and assist with crowd control