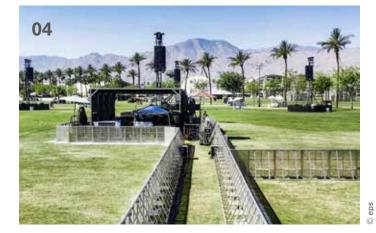

#### **Optional Extras**

eps also offers delivery, installation, breakdown and collection, along with CAD-based site plans, to optimize events of all sizes.

01 Straight barricades are an essential element of crowd control at large events, such as Vainstream Festival in Münster. | 02 Barricades are used as high-density crowd splits to protect people and equipment, backstage, onstage and front of house | 03 Curves and non-standard formations are no problem thanks to GIGS Special Elements | 04 GIGS Barriers provide security and assist with crowd control