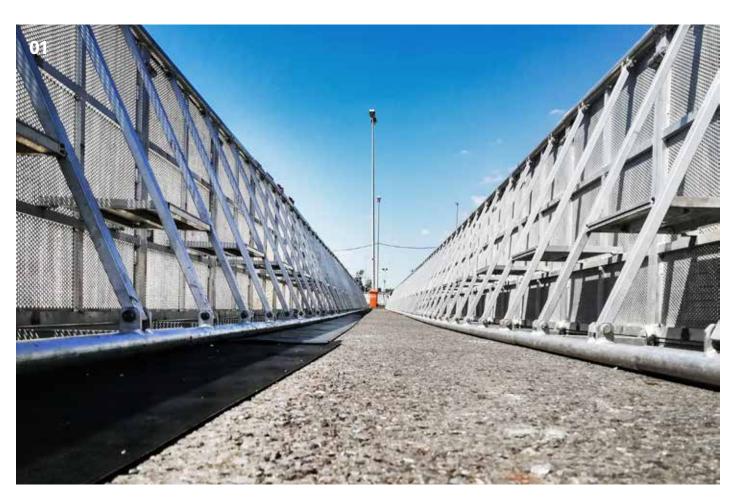

#### **Optional Extras**

eps also offers delivery, installation, breakdown and collection, along with CAD-based site plans, to optimize events of all sizes.

01 Straight barricades are an essential element of crowd control at large events, such as Vainstream Festival in Münster. | 02 Barricades are used as high-density crowd splits to protect people and equipment, backstage, onstage and front of house | 03 Curves and non-standard formations are no problem thanks to GIGS Special Elements | 04 GIGS Barriers provide security and assist with crowd control