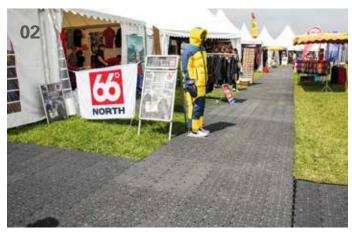

#### **Applications**

Logis® Event Grip is a flexible turf and ground protection system for all types of pedestrian access. The system protects pedestrians and event sites from deterioration of walkways and event areas caused by heavy footfall and adverse weather. The modular flooring is offered in a range of colors and can be installed in patterned configurations, even spelling out text or reproducing logos to add a unique impact to event sites.

**01** Logis® Event Grip can be installed in patterned configurations, even spelling out text or reproducing logos to add a unique impact to event sites | **02** The system protects pedestrians and event sites from deterioration of walkways and event areas caused by heavy footfall and adverse weather | **03** Logis® Event Grip performs well on flat or mildly undulating ground | **04** The system is constructed of small flexible segments and is available in a range of colors