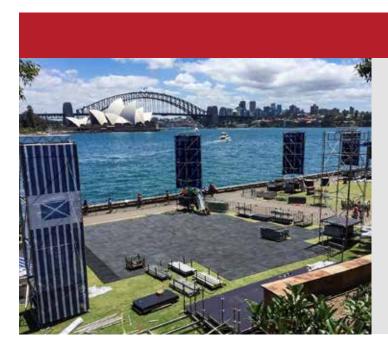

#### **Applications**

Logis® Event Grip is a flexible turf and ground protection system for all types of pedestrian access. The system protects pedestrians and event sites from deterioration of walkways and event areas caused by heavy footfall and adverse weather. The modular flooring is offered in a range of colors and can be installed in patterned configurations, even spelling out text or reproducing logos to add a unique impact to event sites.

**01** Logis® Event Grip can be installed in patterned configurations, even spelling out text or reproducing logos to add a unique impact to event sites | **02** The system protects pedestrians and event sites from deterioration of walkways and event areas caused by heavy footfall and adverse weather | **03** Logis® Event Grip performs well on flat or mildly undulating ground | **04** The system is constructed of small flexible segments and is available in a range of colors