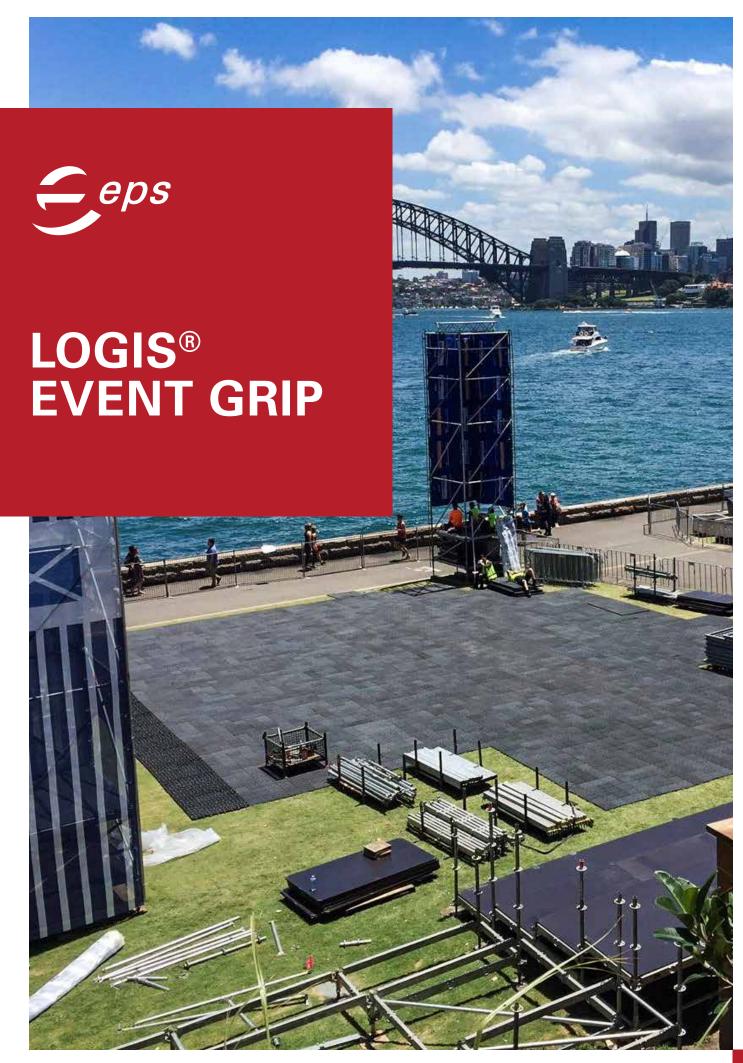

#### **Applications**

Logis® Event Grip is a flexible turf and ground protection system for all types of pedestrian access. The system protects pedestrians and event sites from deterioration of walkways and event areas caused by heavy footfall and adverse weather. The modular flooring is offered in a range of colors and can be installed in patterned configurations, even spelling out text or reproducing logos to add a unique impact to event sites.

**01** Logis® Event Grip can be installed in patterned configurations, even spelling out text or reproducing logos to add a unique impact to event sites | **02** The system protects pedestrians and event sites from deterioration of walkways and event areas caused by heavy footfall and adverse weather | **03** Logis® Event Grip performs well on flat or mildly undulating ground | **04** The system is constructed of small flexible segments and is available in a range of colors