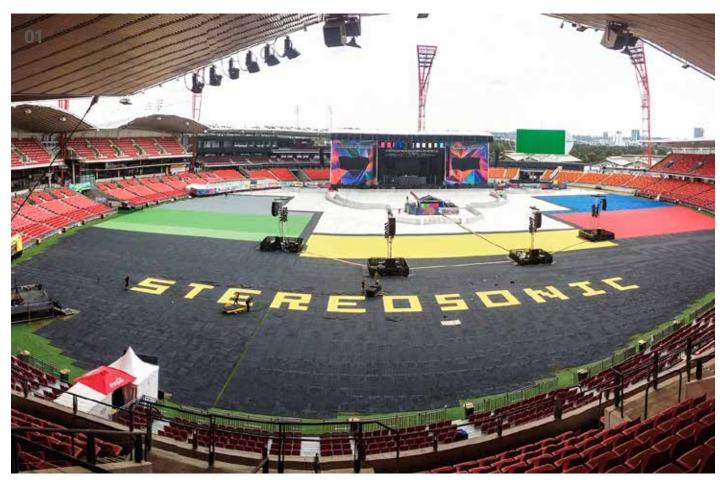

**01** Logis® Event Grip can be installed in patterned configurations, even spelling out text or reproducing logos to add a unique impact to event sites | **02** The system protects pedestrians and event sites from deterioration of walkways and event areas caused by heavy footfall and adverse weather | **03** Logis® Event Grip performs well on flat or mildly undulating ground | **04** The system is constructed of small flexible segments and is available in a range of colors