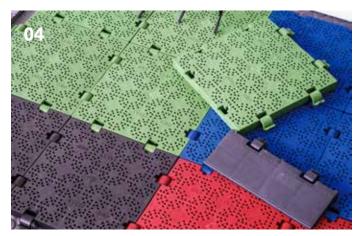

#### **Features**

A simple clipping system allows for a fast, simple install and provides an even surface, to ensure a safe and stable event floor for pedestrians. As the system is constructed of small flexible segments and is available in a range of colors, it can be adapted to any configuration and tailored to suit bespoke requirements.

**01** Logis® Event Grip can be installed in patterned configurations, even spelling out text or reproducing logos to add a unique impact to event sites | **02** The system protects pedestrians and event sites from deterioration of walkways and event areas caused by heavy footfall and adverse weather | **03** Logis® Event Grip performs well on flat or mildly undulating ground | **04** The system is constructed of small flexible segments and is available in a range of colors