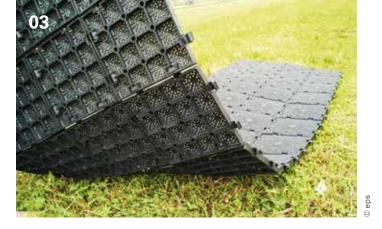

Logis® Event Grip performs well on flat or mildly undulating ground. It is wheelchair accessible and capable of supporting lightweight vehicle movements.

**01** Logis® Event Grip can be installed in patterned configurations, even spelling out text or reproducing logos to add a unique impact to event sites | **02** The system protects pedestrians and event sites from deterioration of walkways and event areas caused by heavy footfall and adverse weather | **03** Logis® Event Grip performs well on flat or mildly undulating ground | **04** The system is constructed of small flexible segments and is available in a range of colors