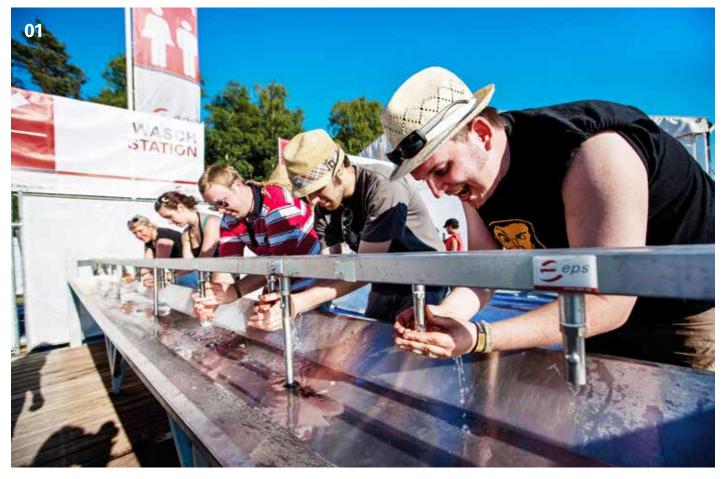

#### **Features**

Our standard sink module features 40 wash stands, each of which is accessible from both sides. A smaller model with four stands is also available. All modules feature sturdy steel fittings and a fold-down 0.80 m (2 ft 8 in) wide slatted wooden platform for users to stand on, which ensures that water runs off quickly and prevents slipping. The sink modules can easily be loaded and positioned with a forklift.