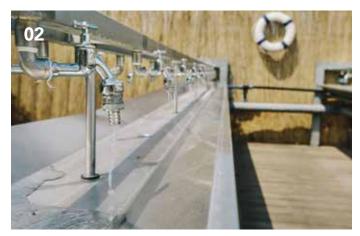

#### **Features**

Our standard sink module features 40 wash stands, each of which is accessible from both sides. A smaller model with four stands is also available. All modules feature sturdy steel fittings and a fold-down 0.80 m (2 ft 8 in) wide slatted wooden platform for users to stand on, which ensures that water runs off quickly and prevents slipping. The sink modules can easily be loaded and positioned with a forklift.