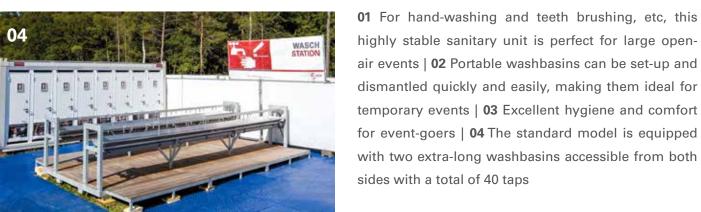

### A sturdy, modular washing system for event sites

Material: frame: stainless steel

fittings: steel

floor: non-slip wood-paneled

**Dimensions** 40 wash stands: 6.00 x 4.00 x 1.35 m (1 x w x h): (19 ft 8 in x 13 ft 2 in x 4 ft 5 in)

#### **Features**

Our standard sink module features 40 wash stands, each of which is accessible from both sides. A smaller model with four stands is also available. All modules feature sturdy steel fittings and a fold-down 0.80 m (2 ft 8 in) wide slatted wooden platform for users to stand on, which ensures that water runs off quickly and prevents slipping. The sink modules can easily be loaded and positioned with a forklift.