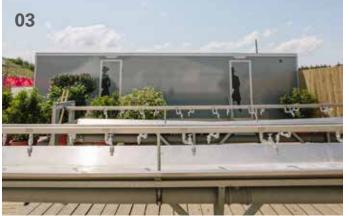

#### **Features**

Our standard sink module features 40 wash stands, each of which is accessible from both sides. A smaller model with four stands is also available. All modules feature sturdy steel fittings and a fold-down 0.80 m (2 ft 8 in) wide slatted wooden platform for users to stand on, which ensures that water runs off quickly and prevents slipping. The sink modules can easily be loaded and positioned with a forklift.