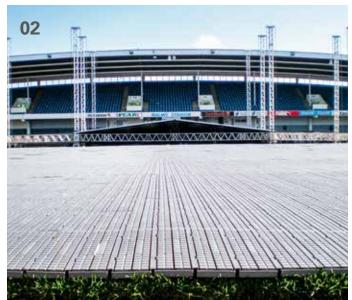

### **Optional Extras**

eps also offers a full-service package that includes delivery, set-up, breakdown, and collection.

01 Portafloor is particularly suitable for covering lawns that are exclusively frequented by pedestrians and wheelchair users | 02 The special subfloor structure of Portafloor allows the lawn to continue tto breathe, throughout the covered period | 03 It is also suitable for temporary events on tartan tracks, for the construction of safe sidewalks during trade fairs or as a special catwalk for a fashion show, offering even surfaces for all event participants | 04 Portafloor can be rapidly deployed on lawns and other open-air sites and stadiums