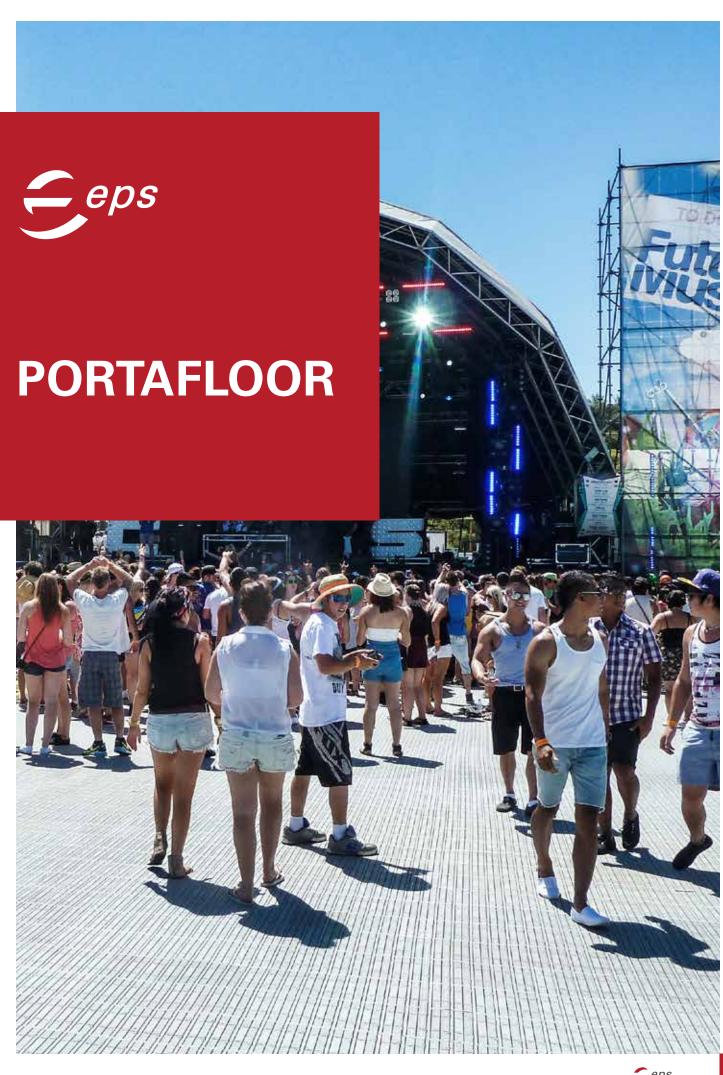

### **Applications**

Portafloor is a versatile ground-protection system, particularly suitable for protecting turf in football stadiums and other venues from pedestrian and wheelchair traffic.

#### **Features**

Portafloor is quick and simple to install. The thin, lightweight panels can be easily transported in large quantities, making it one of the most cost-effective turf protection systems. In addition, Portafloor's ribbed underside allows the grass beneath it to breathe. Portafloor can remain in place for up to three days without causing serious damage to the underlying turf.