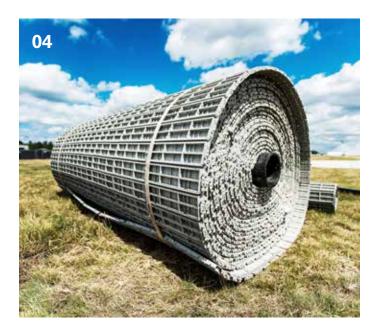

### **Optional Extras**

eps also offers a full-service package that includes delivery, set-up, breakdown, and collection.

01 Portafloor is particularly suitable for covering lawns that are exclusively frequented by pedestrians and wheelchair users | 02 The special subfloor structure of Portafloor allows the lawn to continue tto breathe, throughout the covered period | 03 It is also suitable for temporary events on tartan tracks, for the construction of safe sidewalks during trade fairs or as a special catwalk for a fashion show, offering even surfaces for all event participants | 04 Portafloor can be rapidly deployed on lawns and other open-air sites and stadiums