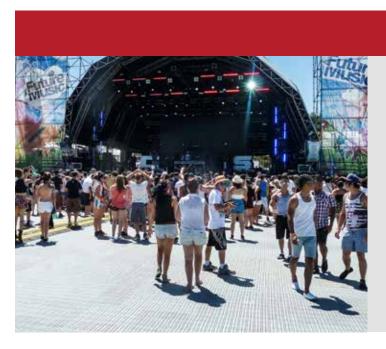

### **Applications**

Portafloor is a versatile ground-protection system, particularly suitable for protecting turf in football stadiums and other venues from pedestrian and wheelchair traffic.

#### **Features**

Portafloor is quick and simple to install. The thin, lightweight panels can be easily transported in large quantities, making it one of the most cost-effective turf protection systems. In addition, Portafloor's ribbed underside allows the grass beneath it to breathe. Portafloor can remain in place for up to three days without causing serious damage to the underlying turf.