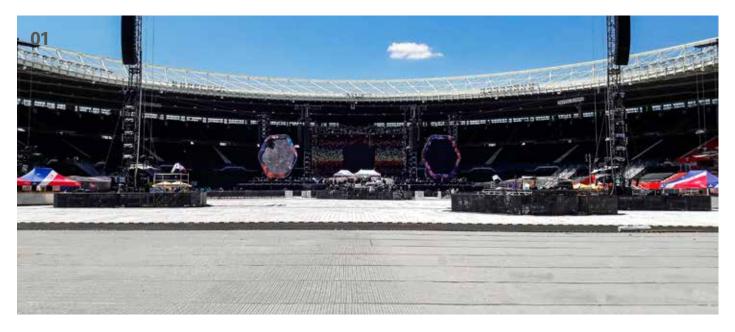

### **Optional Extras**

eps also offers a full-service package that includes delivery, set-up, breakdown, and collection.

01 Portafloor is particularly suitable for covering lawns that are exclusively frequented by pedestrians and wheelchair users | 02 The special subfloor structure of Portafloor allows the lawn to continue tto breathe, throughout the covered period | 03 It is also suitable for temporary events on tartan tracks, for the construction of safe sidewalks during trade fairs or as a special catwalk for a fashion show, offering even surfaces for all event participants | 04 Portafloor can be rapidly deployed on lawns and other open-air sites and stadiums