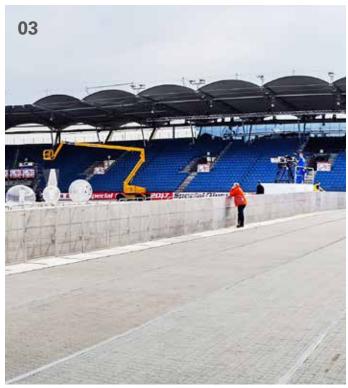

### **Optional Extras**

eps also offers a full-service package that includes delivery, set-up, breakdown, and collection.

01 Portafloor is particularly suitable for covering lawns that are exclusively frequented by pedestrians and wheelchair users | 02 The special subfloor structure of Portafloor allows the lawn to continue tto breathe, throughout the covered period | 03 It is also suitable for temporary events on tartan tracks, for the construction of safe sidewalks during trade fairs or as a special catwalk for a fashion show, offering even surfaces for all event participants | 04 Portafloor can be rapidly deployed on lawns and other open-air sites and stadiums