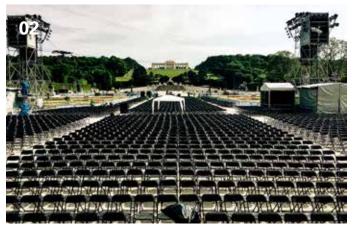

**01** With the help of chair clips, Samsonite A chairs can be connected to form stable rows | **02** Setting up the chairs individually allows for a multitude of arrangements providing separate seating zones | **03** The weather-resistant steel-plastic construction and special rain drainage holes make this model particularly suitable for open-air use | **04** The Samsonite A combines functionality with excellent seating comfort