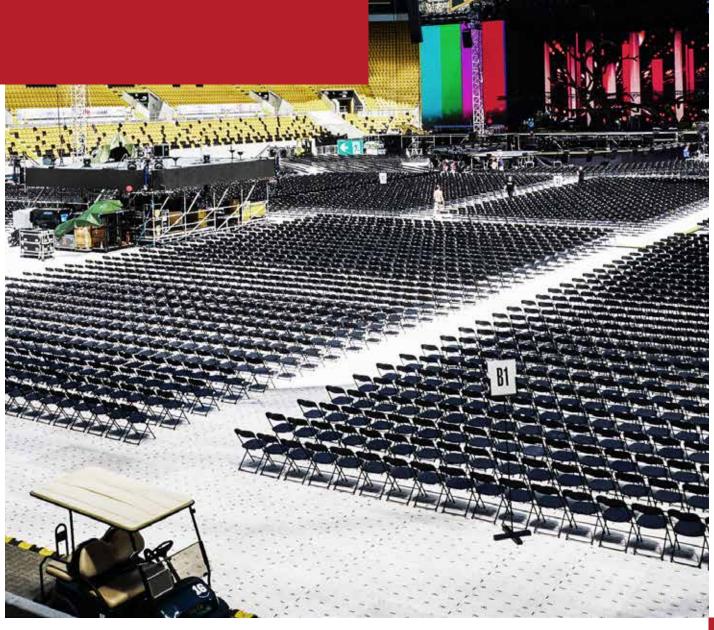

#### Easy-installation, foldable seating for any outdoor occasion

| Ann         | lications |
|-------------|-----------|
| ADD         | lications |
| · · · · · · |           |

The Samsonite A chair has been extensively field tested for major events. The weatherproof-steel and high-density plastic construction make it particularly well-suited for outdoor use.

#### **Features**

Samsonite A chairs come come with standard PVC chair connectors. Alternatively, we can supply comfort connectors, which increase the space between chairs by 4.50 cm (2 in approx.). Thanks to their space-saving foldable design, 5,200 chairs can be delivered on a single semi-trailer.

**01** With the help of chair clips, Samsonite A chairs can be connected to form stable rows | **02** Setting up the chairs individually allows for a multitude of arrangements providing separate seating zones | **03** The weather-resistant steel-plastic construction and special rain drainage holes make this model particularly suitable for open-air use | **04** The Samsonite A combines functionality with excellent seating comfort