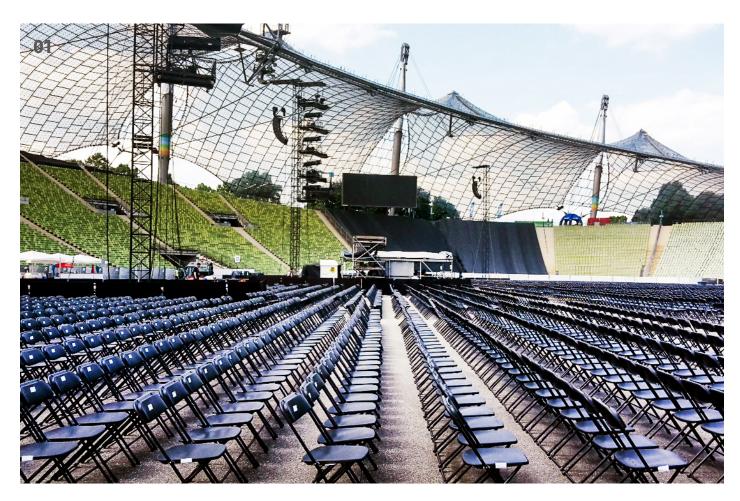

**01** With the help of chair clips, Samsonite A chairs can be connected to form stable rows | **02** Setting up the chairs individually allows for a multitude of arrangements providing separate seating zones | **03** The weather-resistant steel-plastic construction and special rain drainage holes make this model particularly suitable for open-air use | **04** The Samsonite A combines functionality with excellent seating comfort