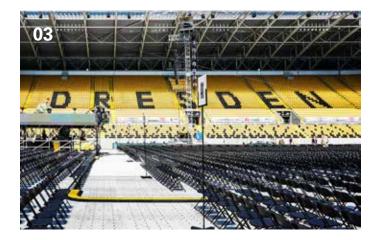

**01** With the help of chair clips, Samsonite A chairs can be connected to form stable rows | **02** Setting up the chairs individually allows for a multitude of arrangements providing separate seating zones | **03** The weather-resistant steel-plastic construction and special rain drainage holes make this model particularly suitable for open-air use | **04** The Samsonite A combines functionality with excellent seating comfort