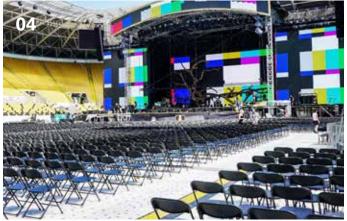

**01** With the help of chair clips, Samsonite A chairs can be connected to form stable rows | **02** Setting up the chairs individually allows for a multitude of arrangements providing separate seating zones | **03** The weather-resistant steel-plastic construction and special rain drainage holes make this model particularly suitable for open-air use | **04** The Samsonite A combines functionality with excellent seating comfort