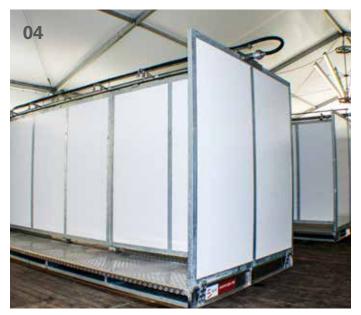

01 Each shower module comprises of twelve shower units, each with six individualshower cubicles on each side | 02 Shower modules are separated using partitions and curtains with partitions and curtains |
03The flooring is made from sturdy, non-slip aluminum checker plate | 04The water flow can be programmed to automatically shut off after between 5 to 50 seconds