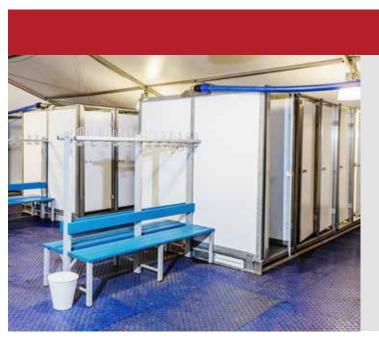

## Portable hot-water showers for multi-day events

Material: side and partition walls: Dibond® panel

floor: ribbed aluminum panels

**Dimensions** 5.00 x 2.00 x 2.20 m

(I x w x h): (16 ft 5 in x 6 ft 7 in x 7 ft 3 in)

Accessories: Shower-stall dividers, shower curtains,

shower containers, tents, and storage

shelves

**Transport:** 12 shower modules per standard trailer

equivalent to 144 shower units

### **Applications**

Our extremely sturdy shower modules have been custom-designed by eps by eps for large, multi-day events, such as festivals and sporting tournaments. They are particularly well-suited for use in campgrounds and backstage areas.

#### **Features**

Each shower module is made up of 12 shower units (six on either side) and features an instant water heater that provides water at 37° Celsius (98° Fahrenheit). To conserve water, showerheads are fitted with self-closing valves and can be programmed to automatically shut off after an interval of between five and 50 seconds. The modules are also outfitted with ribbed aluminum flooring, which protects against slipping. They can be connected to an exterior water supply through a 2-inch threaded pipe. For ease of installation, The modules are