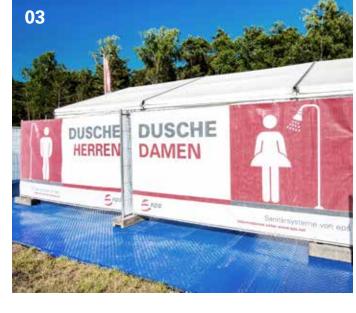

01 Each shower module comprises of twelve shower units, each with six individualshower cubicles on each side | 02 Shower modules are separated using partitions and curtains with partitions and curtains |
03The flooring is made from sturdy, non-slip aluminum checker plate | 04The water flow can be programmed to automatically shut off after between 5 to 50 seconds