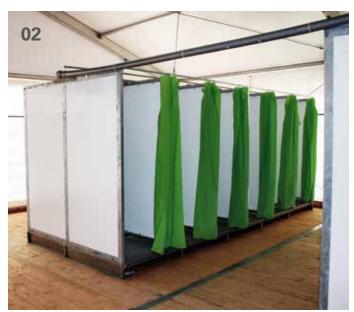

01 Each shower module comprises of twelve shower units, each with six individualshower cubicles on each side | 02 Shower modules are separated using partitions and curtains with partitions and curtains |
03The flooring is made from sturdy, non-slip aluminum checker plate | 04The water flow can be programmed to automatically shut off after between 5 to 50 seconds