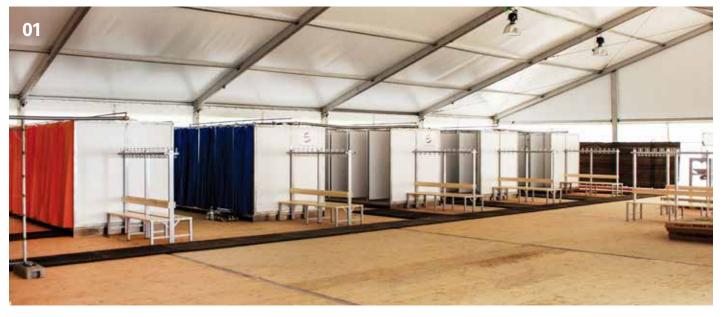

01 Each shower module comprises of twelve shower units, each with six individualshower cubicles on each side | 02 Shower modules are separated using partitions and curtains with partitions and curtains |
03The flooring is made from sturdy, non-slip aluminum checker plate | 04The water flow can be programmed to automatically shut off after between 5 to 50 seconds