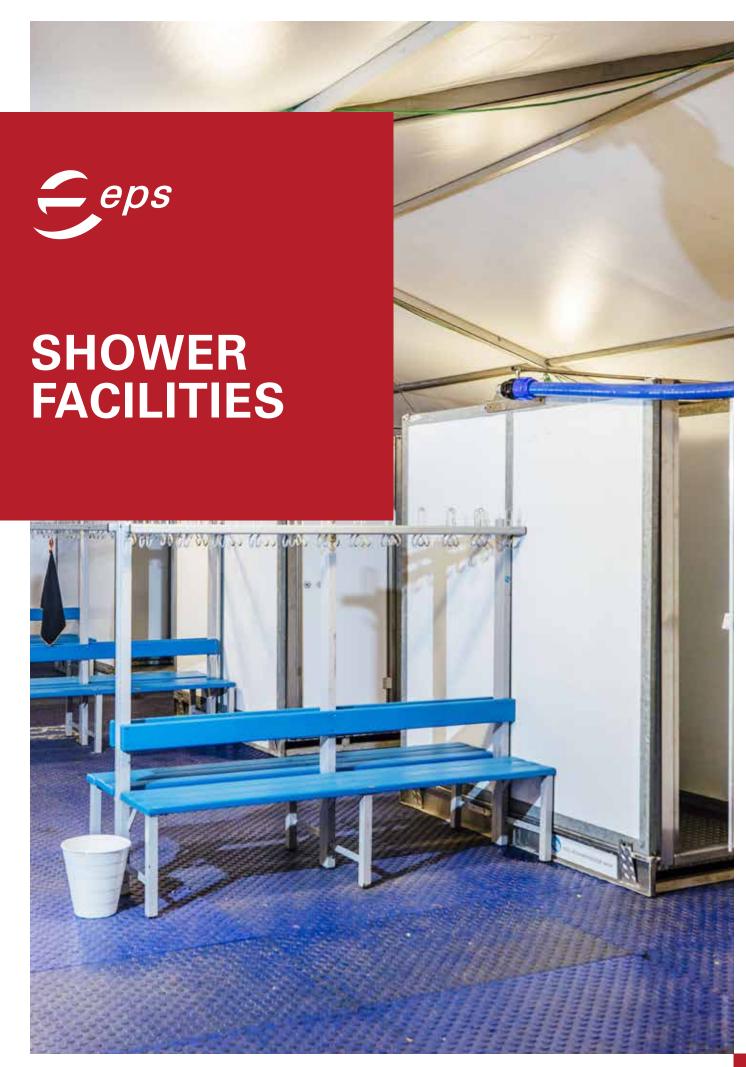

## Portable hot-water showers for multi-day events

Material: side and partition walls: Dibond® panel

floor: ribbed aluminum panels

**Dimensions** 5.00 x 2.00 x 2.20 m

(I x w x h): (16 ft 5 in x 6 ft 7 in x 7 ft 3 in)

Accessories: Shower-stall dividers, shower curtains,

shower containers, tents, and storage

shelves

**Transport:** 12 shower modules per standard trailer

equivalent to 144 shower units

### **Applications**

Our extremely sturdy shower modules have been custom-designed by eps by eps for large, multi-day events, such as festivals and sporting tournaments. They are particularly well-suited for use in campgrounds and backstage areas.

#### **Features**

Each shower module is made up of 12 shower units (six on either side) and features an instant water heater that provides water at 37° Celsius (98° Fahrenheit). To conserve water, showerheads are fitted with self-closing valves and can be programmed to automatically shut off after an interval of between five and 50 seconds. The modules are also outfitted with ribbed aluminum flooring, which protects against slipping. They can be connected to an exterior water supply through a 2-inch threaded pipe. For ease of installation, The modules are