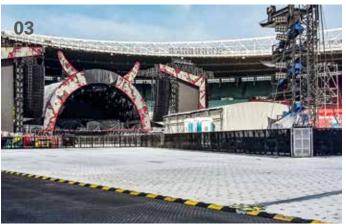

01 Supa-Trac is supplied in pre-fabricated layers of 15 which facilitates rapid installation | 02 The turf protection system is ideally suited for open-air concerts, stadiums or other large events with high spectator numbers | 03 Depending on weather conditions, Supa-Trac can protect turf from external influences for up to five days | 04 Supa-Trac's surface is permeable by light, water and air