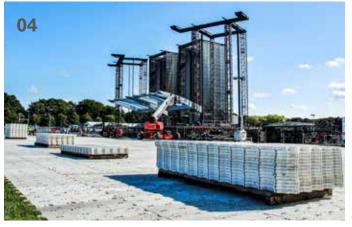

01 Supa-Trac is supplied in pre-fabricated layers of 15 which facilitates rapid installation | 02 The turf protection system is ideally suited for open-air concerts, stadiums or other large events with high spectator numbers | 03 Depending on weather conditions, Supa-Trac can protect turf from external influences for up to five days | 04 Supa-Trac's surface is permeable by light, water and air