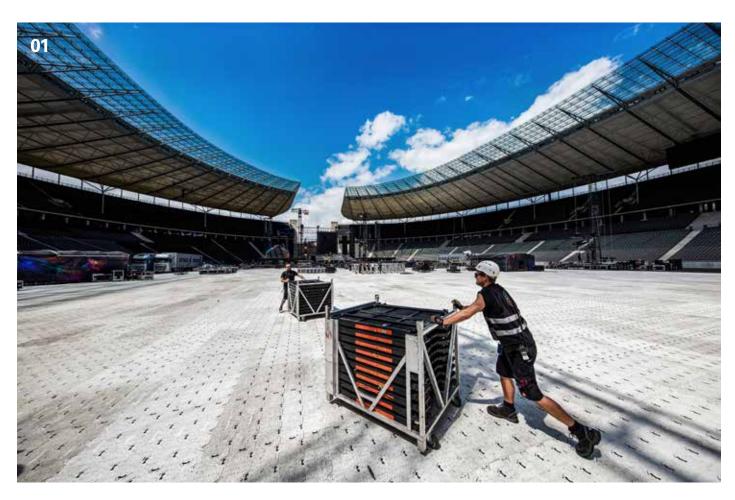

#### **Features**

Supa-Trac is slightly perforated, allowing light, air and water to reach the ground below. Depending on the the type of ground, Supa-Trac can be left in place for up to five days without damaging the underlying turf and soil. Supa-Trac comes with a patented locking system. To disassemble, all that is required is a standard screwdriver, for unlocking the sections. Thanks to special connectors between each element, Supa-Trac flooring is flexible and can adapt to slightly uneven surfaces. One Supa-Trac unit cconsists of 15 elements, that can be quickly and easily layed by teams of two.

01 Supa-Trac is supplied in pre-fabricated layers of 15 which facilitates rapid installation | 02 The turf protection system is ideally suited for open-air concerts, stadiums or other large events with high spectator numbers | 03 Depending on weather conditions, Supa-Trac can protect turf from external influences for up to five days | 04 Supa-Trac's surface is permeable by light, water and air