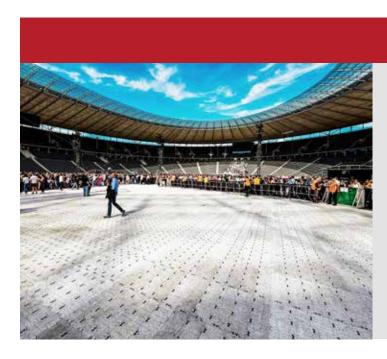

01 Supa-Trac is supplied in pre-fabricated layers of 15 which facilitates rapid installation | 02 The turf protection system is ideally suited for open-air concerts, stadiums or other large events with high spectator numbers | 03 Depending on weather conditions, Supa-Trac can protect turf from external influences for up to five days | 04 Supa-Trac's surface is permeable by light, water and air