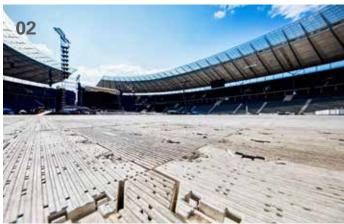

#### **Features**

Supa-Trac is slightly perforated, allowing light, air and water to reach the ground below. Depending on the the type of ground, Supa-Trac can be left in place for up to five days without damaging the underlying turf and soil. Supa-Trac comes with a patented locking system. To disassemble, all that is required is a standard screwdriver, for unlocking the sections. Thanks to special connectors between each element, Supa-Trac flooring is flexible and can adapt to slightly uneven surfaces. One Supa-Trac unit cconsists of 15 elements, that can be quickly and easily layed by teams of two.

01 Supa-Trac is supplied in pre-fabricated layers of 15 which facilitates rapid installation | 02 The turf protection system is ideally suited for open-air concerts, stadiums or other large events with high spectator numbers | 03 Depending on weather conditions, Supa-Trac can protect turf from external influences for up to five days | 04 Supa-Trac's surface is permeable by light, water and air