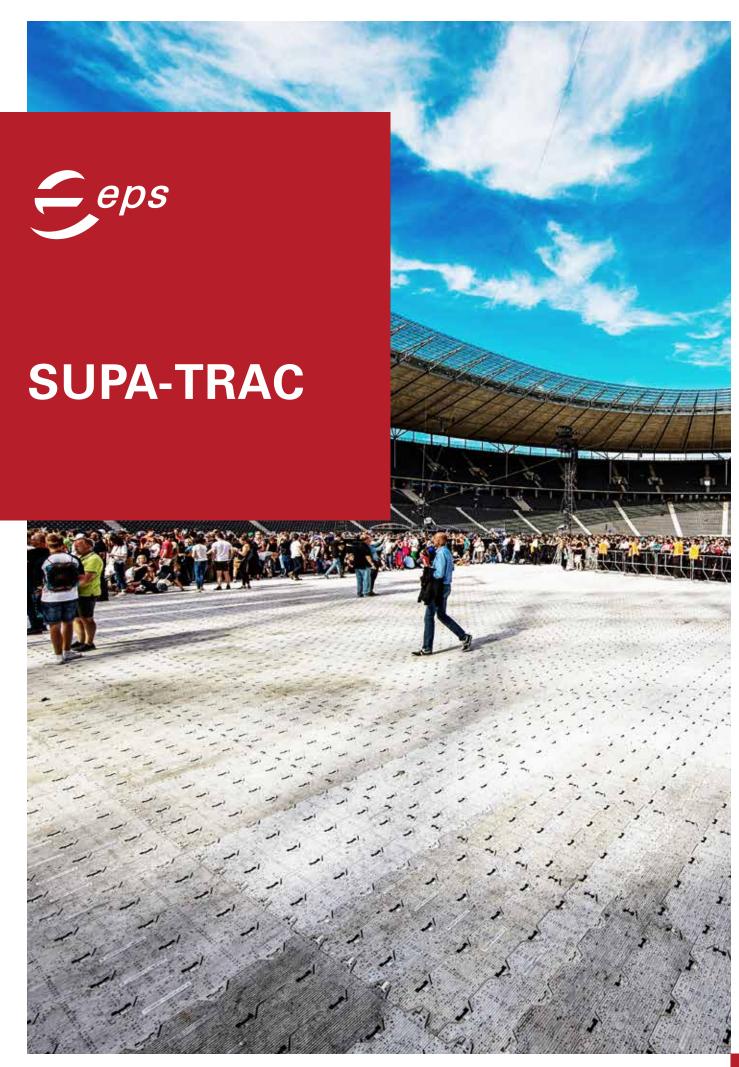

#### **Applications**

Supa-Trac is a temporary pitch covering system for protecting football fields, golf courses, and other sensitive surfaces.

#### **Features**

Supa-Trac is slightly perforated, allowing light, air and water to reach the ground below. Depending on the the type of ground, Supa-Trac can be left in place for up to five days without damaging the underlying turf and soil. Supa-Trac comes with a patented locking system. To disassemble, all that is required is a standard screwdriver, for unlocking the sections. Thanks to special connectors between each element, Supa-Trac flooring is flexible and can adapt to slightly uneven surfaces. One Supa-Trac unit cconsists of 15 elements, that can be quickly and easily layed by teams of two.

01 Supa-Trac is supplied in pre-fabricated layers of 15 which facilitates rapid installation | 02 The turf protection system is ideally suited for open-air concerts, stadiums or other large events with high spectator numbers | 03 Depending on weather conditions, Supa-Trac can protect turf from external influences for up to five days | 04 Supa-Trac's surface is permeable by light, water and air