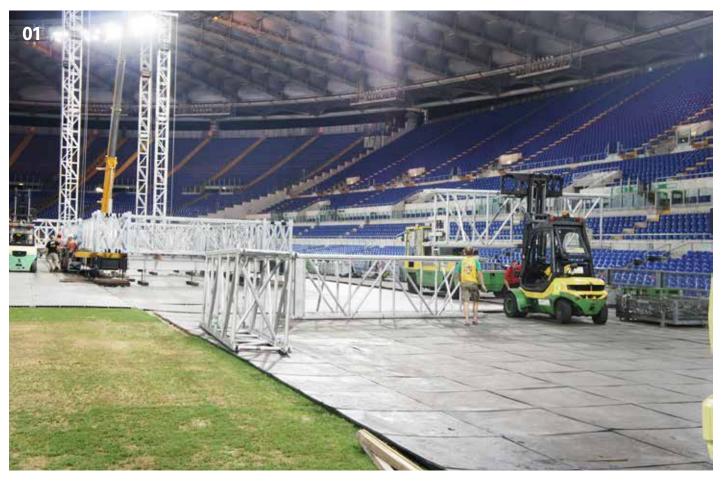

**01** Terratrak is designed for use in stadiums and large arenas | **02** Optimum performance is achieved on flat, solid ground | **03** It's manufactured from translucent high-density polyethylene plastic that provides the perfect base to protect turf | **04** The flooring system can function as a stable base for big stages and grandstands or as safe access for forklifts, site traffic and heavy goods vehicles