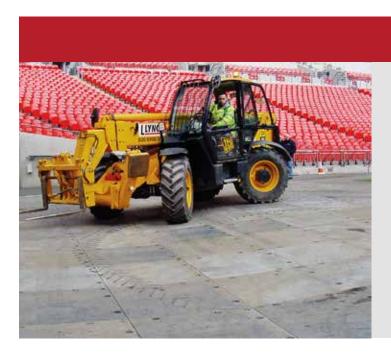

#### **Applications**

Terratrak is the ultimate alternative to other products used to protect sensitive surfaces from heavy loads. It allows high-capacity cranes, forklifts and trucks access to natural and synthetic sports turfs without compressing the ground or damaging surfaces.

#### **Features**

In the past, plywood or aluminum panels were used, often with diastrous effect. However, this situation has changed with the advent of Terratrak plus®, which can be laid manually and is manufactured from translucent high-density polyethylene plastic, which provides a perfect base for protecting valuable turf and its substructure.