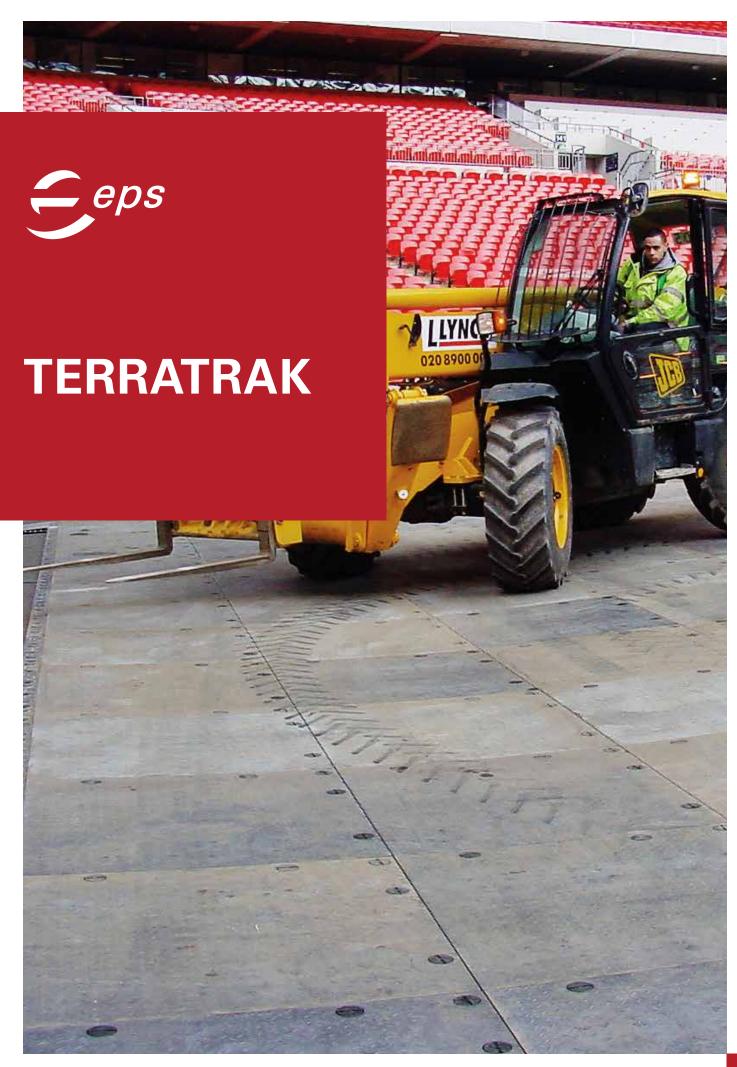

#### **Applications**

Terratrak is the ultimate alternative to other products used to protect sensitive surfaces from heavy loads. It allows high-capacity cranes, forklifts and trucks access to natural and synthetic sports turfs without compressing the ground or damaging surfaces.

#### **Features**

In the past, plywood or aluminum panels were used, often with diastrous effect. However, this situation has changed with the advent of Terratrak plus®, which can be laid manually and is manufactured from translucent high-density polyethylene plastic, which provides a perfect base for protecting valuable turf and its substructure.