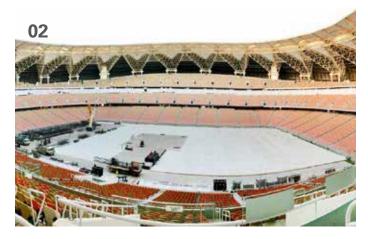

**01** Terratrak is designed for use in stadiums and large arenas | **02** Optimum performance is achieved on flat, solid ground | **03** It's manufactured from translucent high-density polyethylene plastic that provides the perfect base to protect turf | **04** The flooring system can function as a stable base for big stages and grandstands or as safe access for forklifts, site traffic and heavy goods vehicles