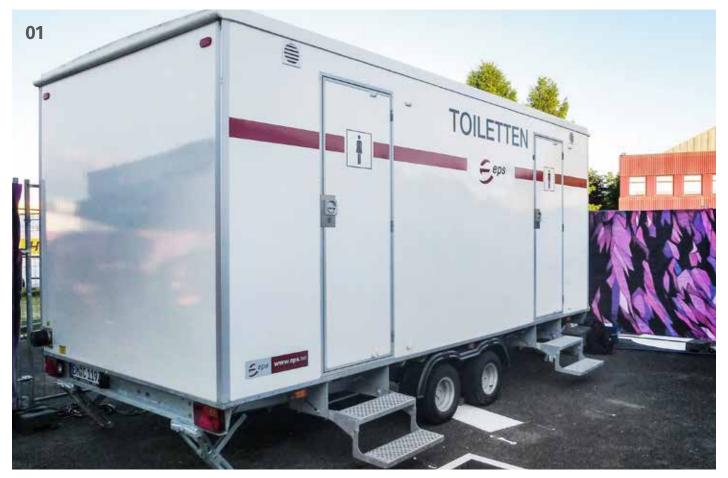

### High-quality mobile toilets for event sites

Material: structural frame: 3 mm thick,

galvanized sheet steel

doors: white, galvanized steel

base: PVC

Dimensions

6.90 x 2.49 x 2.87 m (271 x 98 x 113 in)

 $(I \times w \times h)$ :

**01** The stable WC trolley is 6.90 metres long, 2.49 meters wide and 2.87 meters high | **02** The structural frame and white painted doors are made of galvanised sheet steel | **03** The entrances can be accessed via fold-out steps | **04** In addition to toilets and urinals flushed with water, each area is equipped with sturdy single-lever mixers and a hand basin made of high-quality stainless steel, as well as practical dispensers for soap and paper towels