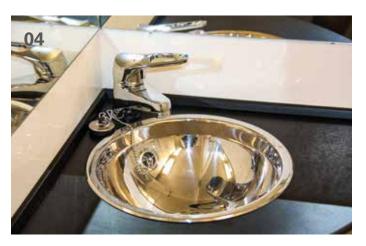

**01** The stable WC trolley is 6.90 metres long, 2.49 meters wide and 2.87 meters high | **02** The structural frame and white painted doors are made of galvanised sheet steel | **03** The entrances can be accessed via fold-out steps | **04** In addition to toilets and urinals flushed with water, each area is equipped with sturdy single-lever mixers and a hand basin made of high-quality stainless steel, as well as practical dispensers for soap and paper towels