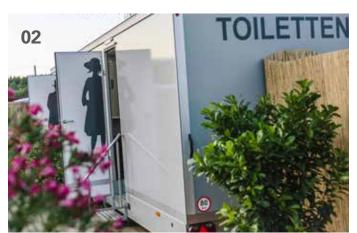

#### **Features**

Toilet Trailers can be easily delivered by means of passenger cars or light trucks with a trailer hitch. The 2-axle trailers can be easily maneuvered into the smallest spaces. Toilet Trailers are robust and weather-resistant, and come equipped with adjustable electric heating, a hot-water heater, lighting, and durable PVC black high-gloss visibility protection in the urinal area. User-friendly accessories such as foldout stairs, stainless-steel basins, faucets, towels and soap dispensers are supplied as part of a standard delivery.

**01** The stable WC trolley is 6.90 metres long, 2.49 meters wide and 2.87 meters high | **02** The structural frame and white painted doors are made of galvanised sheet steel | **03** The entrances can be accessed via fold-out steps | **04** In addition to toilets and urinals flushed with water, each area is equipped with sturdy single-lever mixers and a hand basin made of high-quality stainless steel, as well as practical dispensers for soap and paper towels