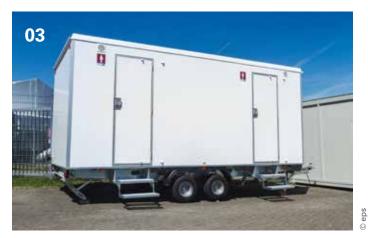

**01** The stable WC trolley is 6.90 metres long, 2.49 meters wide and 2.87 meters high | **02** The structural frame and white painted doors are made of galvanised sheet steel | **03** The entrances can be accessed via fold-out steps | **04** In addition to toilets and urinals flushed with water, each area is equipped with sturdy single-lever mixers and a hand basin made of high-quality stainless steel, as well as practical dispensers for soap and paper towels