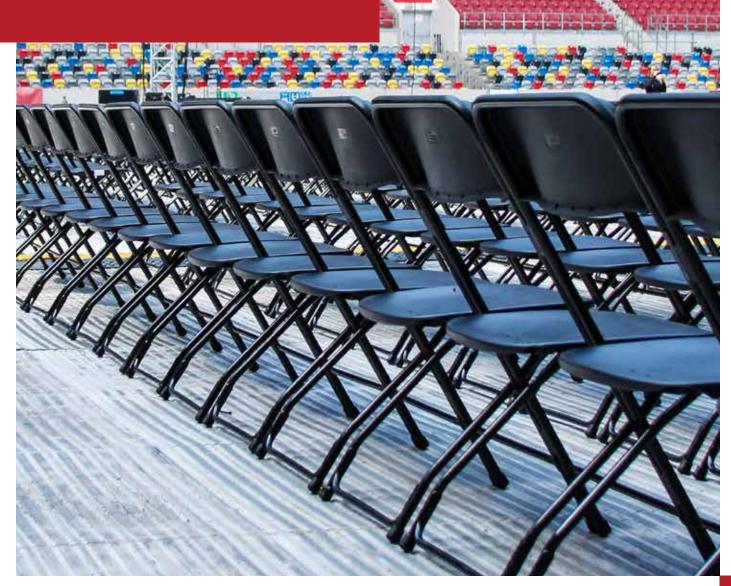

#### Applications

The Big Boy is a comfortable, flame-retardant folding chair that meets the relevant international requirements for indoor use, whilst its weather-resistant steel and plastic construction, mean this model is also well suited for use outdoors.

#### **Features**

The Big Boy features an extra-large frame for audience comfort, and heavy-duty connectors for stable and secure row seating. Thanks to its spacesaving design, up to 4,368 chairs can be delivered on a single semi trailer. Big Boys work best on even surfaces.

01 With the help of the integrated connection system, these light yet stable chairs can be assembled into rows with little effort and time **02** This foldable is suitable for both indoors seat and outdoors and is ideal for large events | 03 With its pleasantly wide seat, the Big Boy offers event visitors a high level of seating comfort | 04 Big Boys are stackable and are transported in pallets of three, each containing 240 chairs