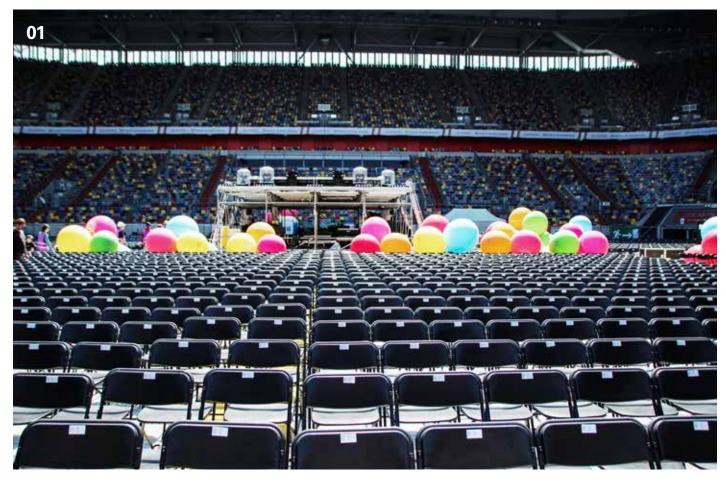

#### Applications

The Big Boy is a comfortable, flame-retardant folding chair that meets the relevant international requirements for indoor use, whilst its weather-resistant steel and plastic construction, mean this model is also well suited for use outdoors.

#### **Features**

The Big Boy features an extra-large frame for audience comfort, and heavy-duty connectors for stable and secure row seating. Thanks to its spacesaving design, up to 4,368 chairs can be delivered on a single semi trailer. Big Boys work best on even surfaces.

01 With the help of the integrated connection system, these light yet stable chairs can be assembled into rows with little effort and time **02** This foldable is suitable for both indoors seat and outdoors and is ideal for large events | 03 With its pleasantly wide seat, the Big Boy offers event visitors a high level of seating comfort | 04 Big Boys are stackable and are transported in pallets of three, each containing 240 chairs