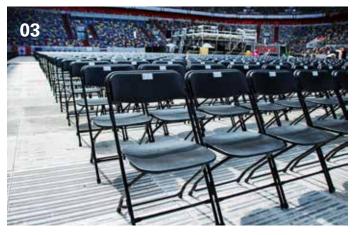

01 With the help of the integrated connection system, these light yet stable chairs can be assembled into rows with little effort and time **02** This foldable is suitable for both indoors seat and outdoors and is ideal for large events | 03 With its pleasantly wide seat, the Big Boy offers event visitors a high level of seating comfort | 04 Big Boys are stackable and are transported in pallets of three, each containing 240 chairs