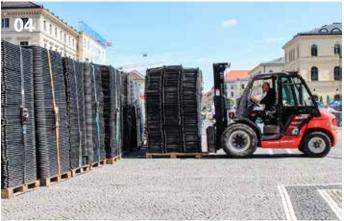

01 With the help of the integrated connection system, these light yet stable chairs can be assembled into rows with little effort and time **02** This foldable is suitable for both indoors seat and outdoors and is ideal for large events | 03 With its pleasantly wide seat, the Big Boy offers event visitors a high level of seating comfort | 04 Big Boys are stackable and are transported in pallets of three, each containing 240 chairs