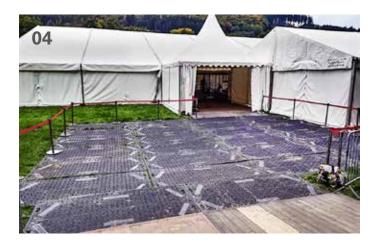

#### **Optional Extras**

We can also provide delivery, assembly, disassembly, removal, and undertake the final cleaning.

01 In no time at all, Easymats create temporary footpaths, roads and work surfaces for construction sites or events |
02 Easymats are easy-to-use and highly resilient, making them the ideal solution for the rapid construction of driveways and pedestrian paths |
03 The recyclable plastic mats are easy-to-use and can be laid manually | 04 Thanks to its highly flexible nature, Easymats adapt to both soft and hard floors and can be used on almost any surface