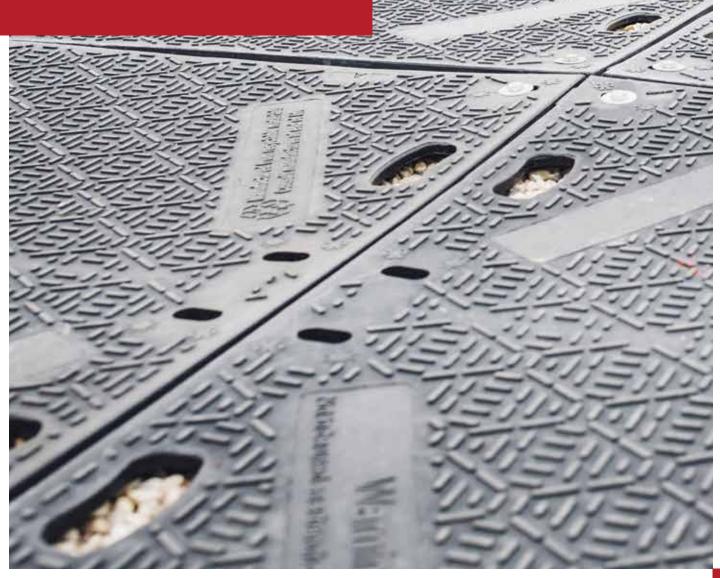

#### **Features**

Easymats feature a unique surface, which provides traction, in even the most inclement and difficult weather and ground conditions, to both pedestrians and vehicles. The excellent anti-slip surface has been developed and tested to significantly improve the grip and forward movement of vehicles. The dirtrepellent, nubbed surface is designed to provide an excellent grip to both human and vehicular traffic. Easymats can be connected to a variety of connection systems to meet different temporary access requirements. Easymats make it possible to follow the contours of the ground to provide safe access over uneven or sloping surfaces. Easymats are more durable than their wooden counterparts, making them a far more ecological planet-friendly product.