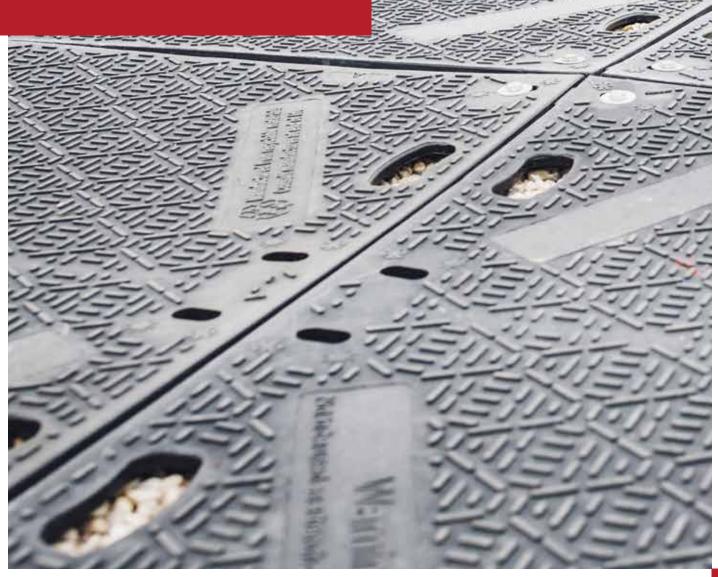

#### **Features**

Easymats feature a unique surface, which provides traction, in even the most inclement and difficult weather and ground conditions, to both pedestrians and vehicles. The excellent anti-slip surface has been developed and tested to significantly improve the grip and forward movement of vehicles. The dirtrepellent, nubbed surface is designed to provide an excellent grip to both human and vehicular traffic. Easymats can be connected to a variety of connection systems to meet different temporary access requirements. Easymats make it possible to follow the contours of the ground to provide safe access over uneven or sloping surfaces. Easymats are more durable than their wooden counterparts, making them a far more ecological planet-friendly product.