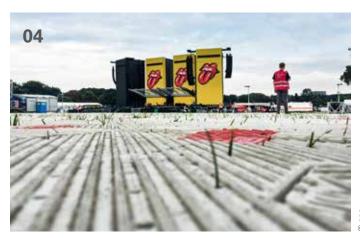

#### **Optional Extras**

eps also offers delivery, installation, breakdown, and cleaning. Upon request, we can also supply specialist ramps (in either red or grey), to complete the system.

**01** eps Pro floor tiles are suitable for the protection of stadium and golf turf | **02** Designed for medium-heavy loads, they can be used to create safe pedestrian and spectator areas | **03** The elements made of polypropylene copolymer, are light, water and airpermeable | **04** The lightweight floor covering system protects sensitive green areas for up to five days