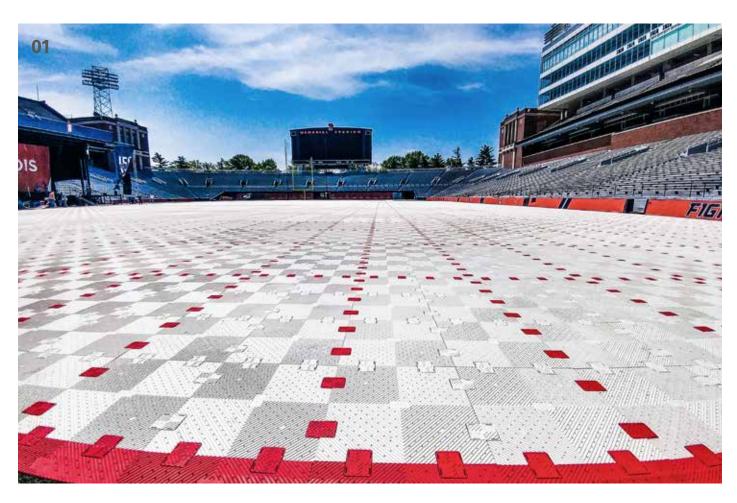

#### **Optional Extras**

eps also offers delivery, installation, breakdown, and cleaning. Upon request, we can also supply specialist ramps (in either red or grey), to complete the system.

**01** eps Pro floor tiles are suitable for the protection of stadium and golf turf | **02** Designed for medium-heavy loads, they can be used to create safe pedestrian and spectator areas | **03** The elements made of polypropylene copolymer, are light, water and airpermeable | **04** The lightweight floor covering system protects sensitive green areas for up to five days