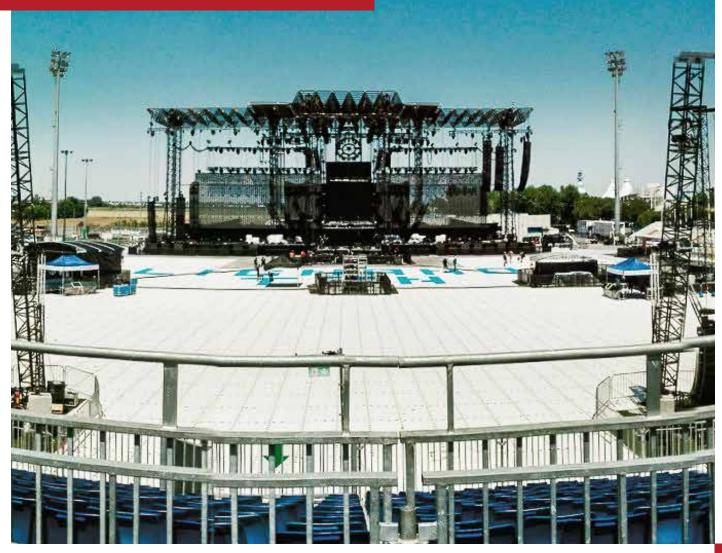

#### Applications

eps Pro is a temporary turf protection system for sensitive surfaces.

#### **Features**

eps Pro is slightly perforated, allowing UV light, air and water to permeate the ground below. Depending on the ground conditions, eps Pro can be left down for up to five days without damaging the underlying turf and soil. eps Pro comes with a patented locking clip system. Due to special connectors between each element, eps Pro remains flexible and can adapt to slightly uneven surfaces. No special tools are required for disassembly.

#### **Optional Extras**

eps also offers delivery, installation, breakdown, and cleaning. Upon request, we can also supply specialist ramps (in either red or grey), to complete the system.

**01** eps Pro floor tiles are suitable for the protection of stadium and golf turf | **02** Designed for medium-heavy loads, they can be used to create safe pedestrian and spectator areas | **03** The elements made of polypropylene copolymer, are light, water and airpermeable | **04** The lightweight floor covering system protects sensitive green areas for up to five days