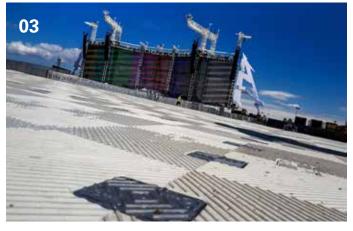

#### **Optional Extras**

eps also offers delivery, installation, breakdown, and cleaning. Upon request, we can also supply specialist ramps (in either red or grey), to complete the system.

**01** eps Pro floor tiles are suitable for the protection of stadium and golf turf | **02** Designed for medium-heavy loads, they can be used to create safe pedestrian and spectator areas | **03** The elements made of polypropylene copolymer, are light, water and airpermeable | **04** The lightweight floor covering system protects sensitive green areas for up to five days