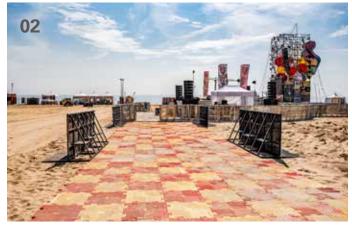

#### **Optional Extras**

eps also offers delivery, installation, breakdown, and cleaning. Upon request, we can also supply specialist ramps (in either red or grey), to complete the system.

**01** eps Pro floor tiles are suitable for the protection of stadium and golf turf | **02** Designed for medium-heavy loads, they can be used to create safe pedestrian and spectator areas | **03** The elements made of polypropylene copolymer, are light, water and airpermeable | **04** The lightweight floor covering system protects sensitive green areas for up to five days