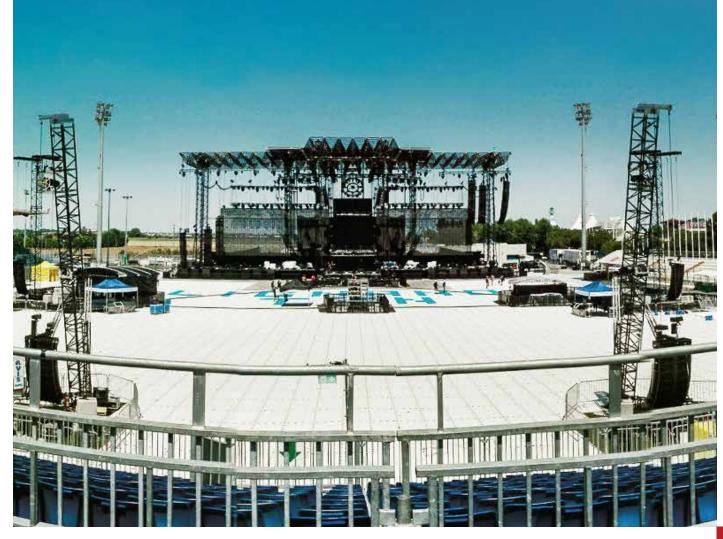

#### **Applications**

eps Pro is a temporary turf protection system for sensitive surfaces.

#### **Features**

eps Pro is slightly perforated, allowing UV light, air and water to permeate the ground below. Depending on the ground conditions, eps Pro can be left down for up to five days without damaging the underlying turf and soil. eps Pro comes with a patented locking clip system. Due to special connectors between each element, eps Pro remains flexible and can adapt to slightly uneven surfaces. No special tools are required for disassembly.

#### **Optional Extras**

eps also offers delivery, installation, breakdown, and cleaning. Upon request, we can also supply specialist ramps (in either red or grey), to complete the system.

01 eps Pro floor tiles are suitable for the protection of stadium and golf turf | 02 Designed for medium-heavy loads, they can be used to create safe pedestrian and spectator areas | 03 The elements made of polypropylene copolymer, are light, water and air-permeable | 04 The lightweight floor covering system protects sensitive green areas for up to five days