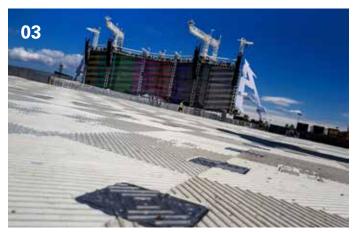

#### **Features**

eps Pro is slightly perforated, allowing UV light, air and water to permeate the ground below. Depending on the ground conditions, eps Pro can be left down for up to five days without damaging the underlying turf and soil. eps Pro comes with a patented locking clip system. Due to special connectors between each element, eps Pro remains flexible and can adapt to slightly uneven surfaces. No special tools are required for disassembly.

#### **Optional Extras**

eps also offers delivery, installation, breakdown, and cleaning. Upon request, we can also supply specialist ramps (in either red or grey), to complete the system.

01 eps Pro floor tiles are suitable for the protection of stadium and golf turf | 02 Designed for medium-heavy loads, they can be used to create safe pedestrian and spectator areas | 03 The elements made of polypropylene copolymer, are light, water and air-permeable | 04 The lightweight floor covering system protects sensitive green areas for up to five days