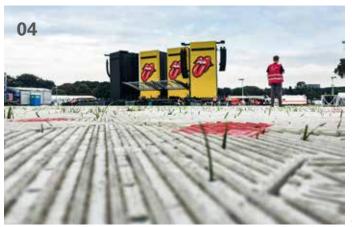

#### **Features**

eps Pro is slightly perforated, allowing UV light, air and water to permeate the ground below. Depending on the ground conditions, eps Pro can be left down for up to five days without damaging the underlying turf and soil. eps Pro comes with a patented locking clip system. Due to special connectors between each element, eps Pro remains flexible and can adapt to slightly uneven surfaces. No special tools are required for disassembly.

#### **Optional Extras**

eps also offers delivery, installation, breakdown, and cleaning. Upon request, we can also supply specialist ramps (in either red or grey), to complete the system.

01 eps Pro floor tiles are suitable for the protection of stadium and golf turf | 02 Designed for medium-heavy loads, they can be used to create safe pedestrian and spectator areas | 03 The elements made of polypropylene copolymer, are light, water and air-permeable | 04 The lightweight floor covering system protects sensitive green areas for up to five days