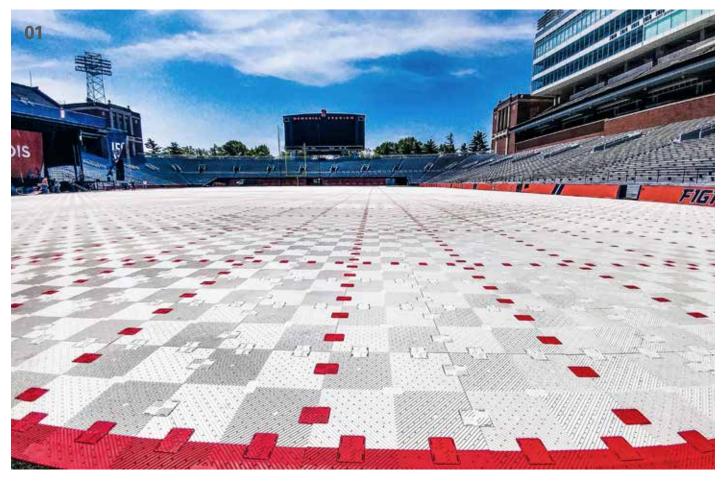

#### **Optional Extras**

eps also offers delivery, installation, breakdown, and cleaning. Upon request, we can also supply specialist ramps (in either red or grey), to complete the system.

01 eps Pro floor tiles are suitable for the protection of stadium and golf turf | 02 Designed for medium-heavy loads, they can be used to create safe pedestrian and spectator areas | 03 The elements made of polypropylene copolymer, are light, water and air-permeable | 04 The lightweight floor covering system protects sensitive green areas for up to five days