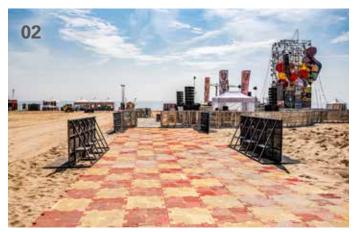

#### **Optional Extras**

eps also offers delivery, installation, breakdown, and cleaning. Upon request, we can also supply specialist ramps (in either red or grey), to complete the system.

01 eps Pro floor tiles are suitable for the protection of stadium and golf turf | 02 Designed for medium-heavy loads, they can be used to create safe pedestrian and spectator areas | 03 The elements made of polypropylene copolymer, are light, water and air-permeable | 04 The lightweight floor covering system protects sensitive green areas for up to five days