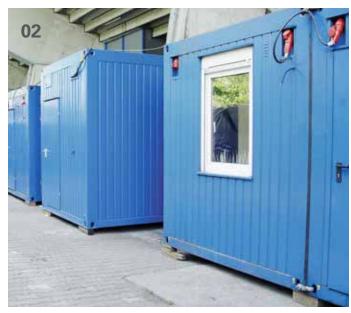

**01** Container and Portacabin modules can be installed individually or combined to form entire building complexes | **02** All our systems are highly adaptable, and rapid and easy to install | **03** All containers are lockable and equipped with power connections, electric heaters, and air conditioning| **04** In addition, a variety of door and window configurations are available