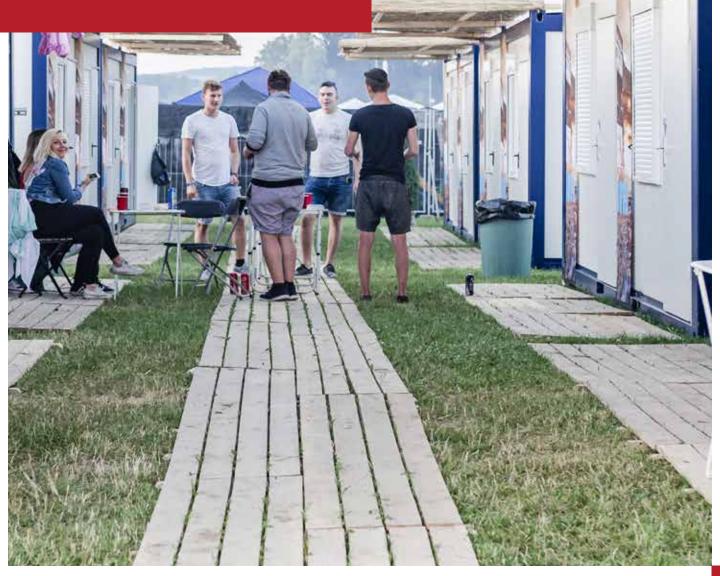

#### Applications

We offer a variety of sizes and configurations to meet a multitude of requirements, from double-width models suitable for production offices and dressing rooms, to multilevel complexes ideal for construction sites and exhibitions. Whether you require an information desk, box-office booth, gatehouse container, secure storage, artist dressing rooms, comfortable bedrooms or multistory production offices, eps has the right solution.

#### **Features**

Event Container and Portacabin modules can be installed individually or can be combined in order to form an entire building or complex. All our systems are highly adaptable; feature rapid and easy installation; and come with power connections, electric heaters, and air conditioning. We also offer storage containers in lengths ranging from 3 m to 12 m (9 ft 10 in to 39 ft 4 in), as well as a number of ticket booth and gatehouse designs. In addition, a variety of door and window configurations are available.