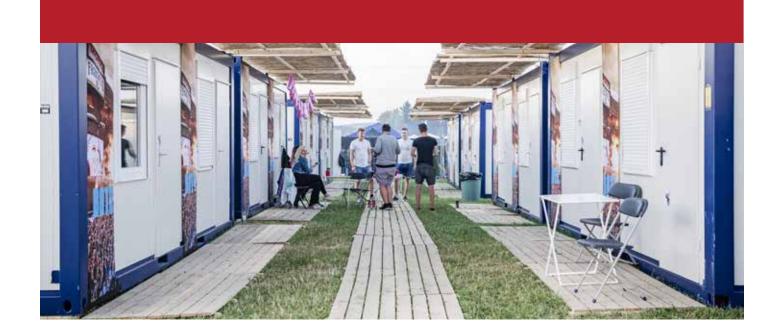

#### Applications

We offer a variety of sizes and configurations to meet a multitude of requirements, from double-width models suitable for production offices and dressing rooms, to multilevel complexes ideal for construction sites and exhibitions. Whether you require an information desk, box-office booth, gatehouse container, secure storage, artist dressing rooms, comfortable bedrooms or multistory production offices, eps has the right solution.

#### **Features**

Event Container and Portacabin modules can be installed individually or can be combined in order to form an entire building or complex. All our systems are highly adaptable; feature rapid and easy installation; and come with power connections, electric heaters, and air conditioning. We also offer storage containers in lengths ranging from 3 m to 12 m (9 ft 10 in to 39 ft 4 in), as well as a number of ticket booth and gatehouse designs. In addition, a variety of door and window configurations are available.