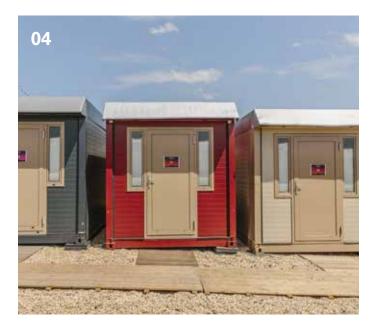

**01** Container and Portacabin modules can be installed individually or combined to form entire building complexes | **02** All our systems are highly adaptable, and rapid and easy to install | **03** All containers are lockable and equipped with power connections, electric heaters, and air conditioning| **04** In addition, a variety of door and window configurations are available