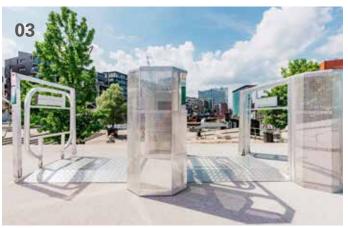

01 The GIGS IO Gate as an unique and multifunctional system opens up new possibilities in the event sector | 02 and 03 Due to its dual function, it combines controlled and secure public entrance with reliable emergency exit | 04 Compatible and easily integrated with the GIGS series, it guarantees flexibility, stability and security (with turnstile and ticket scanner)

### **ENTRANCE & EXIT-ALL IN ONE**

The GIGS IO (in/out) Gate is a unique system consisting of both an entrance point and emergency exit point, ensuring controlled and secure audience admission; and, due its innovative design, an emergency escape route, that can be deployed in under a second.

#### **AUTOMATED SOLUTION**

The unit's central sliding handrail unlocks at the touch of a button and quickly relocates to one side, providing a broad, 1.2 m (47.2 in) emergency egress point that is fully compliant with the latest safety regulations. It comes with an optional integrated table, which also folds away automatically when the gate is unlocked for egress purposes.