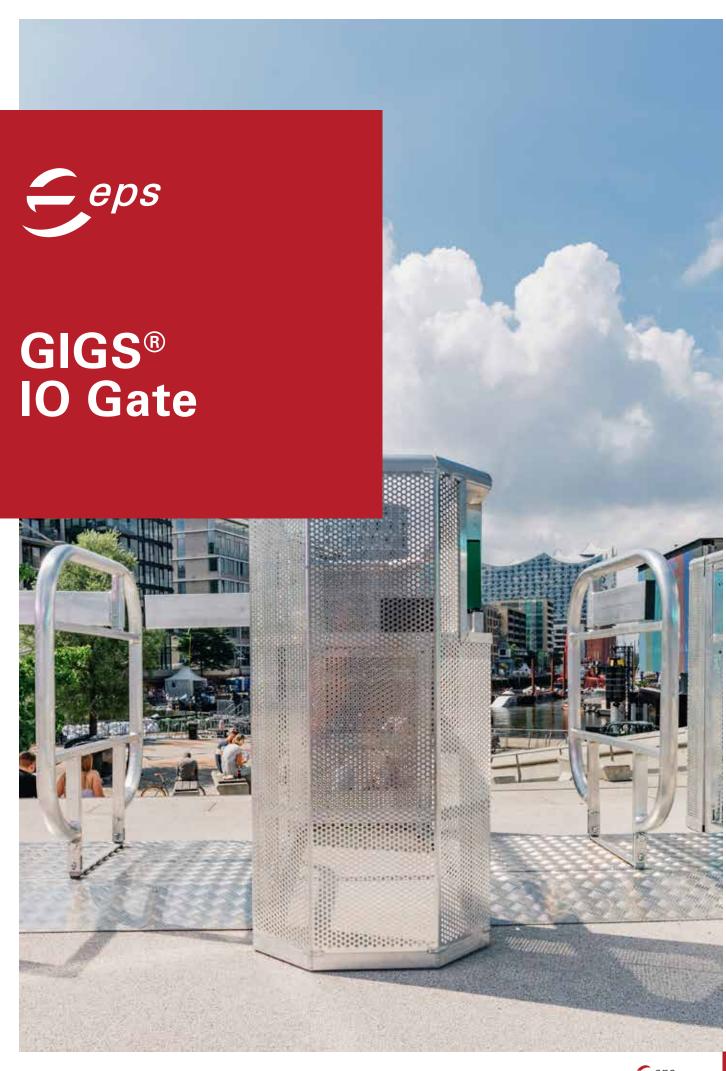

### **ENTRANCE & EXIT-ALL IN ONE**

The GIGS IO (in/out) Gate is a unique system consisting of both an entrance point and emergency exit point, ensuring controlled and secure audience admission; and, due its innovative design, an emergency escape route, that can be deployed in under a second.

01 The GIGS IO Gate as an unique and multifunctional system opens up new possibilities in the event sector | 02 and 03 Due to its dual function, it combines controlled and secure public entrance with reliable emergency exit | 04 Compatible and easily integrated with the GIGS series, it guarantees flexibility, stability and security (with turnstile and ticket scanner)