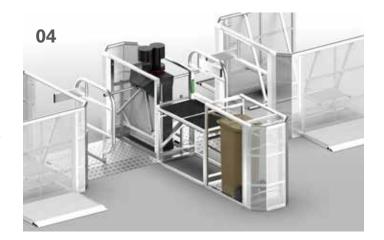

01 The GIGS IO Gate as an unique and multifunctional system opens up new possibilities in the event sector | 02 and 03 Due to its dual function, it combines controlled and secure public entrance with reliable emergency exit | 04 Compatible and easily integrated with the GIGS series, it guarantees flexibility, stability and security (with turnstile and ticket scanner)

### **ADVANTAGES**

- saves both time and personnel as rigid entrance systems do not have to be reconfigured for egress
- constructed from 100% recyclable materials and sustainable produced in Italy
- compatible with the GIGS series, it guarantees extreme flexibility, high stability, and safety