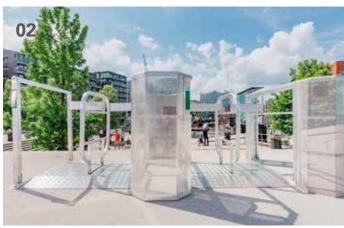

01 The GIGS IO Gate as an unique and multifunctional system opens up new possibilities in the event sector | 02 and 03 Due to its dual function, it combines controlled and secure public entrance with reliable emergency exit | 04 Compatible and easily integrated with the GIGS series, it guarantees flexibility, stability and security (with turnstile and ticket scanner)