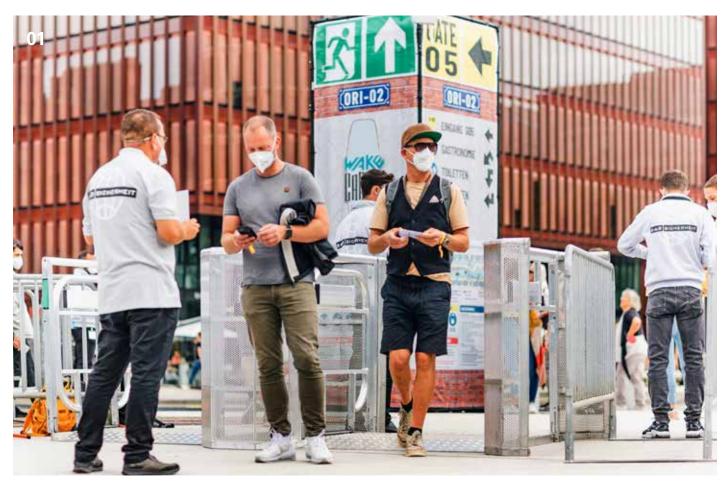

01 The GIGS IO Gate as an unique and multifunctional system opens up new possibilities in the event sector | 02 and 03 Due to its dual function, it combines controlled and secure public entrance with reliable emergency exit | 04 Compatible and easily integrated with the GIGS series, it guarantees flexibility, stability and security (with turnstile and ticket scanner)