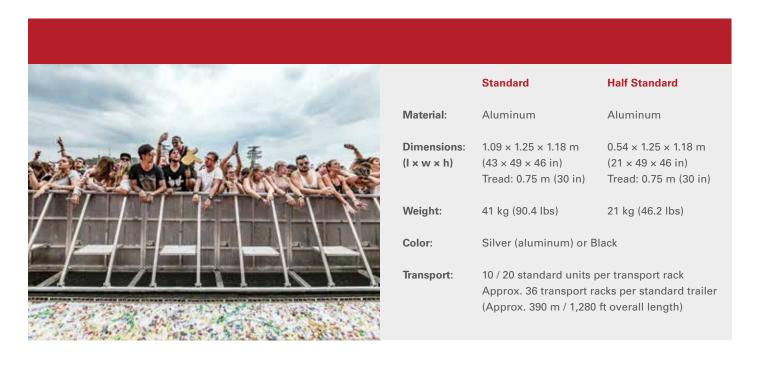

#### **Optional Extras**

eps also offers delivery, installation, breakdown and collection, along with CAD-based site plans, to optimize events of all sizes.

01 Straight barricades are an essential element of crowd control at large events, such as Vainstream Festival in Münster. | 02 Barricades are used as high-density crowd splits to protect people and equipment, backstage, onstage and front of house | 03 Curves and non-standard formations are no problem thanks to GIGS Special Elements | 04 GIGS Barriers provide security and assist with crowd control