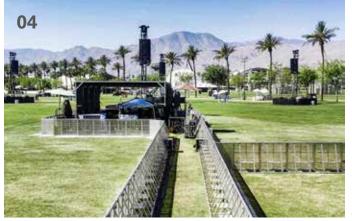

#### **Optional Extras**

eps also offers delivery, installation, breakdown and collection, along with CAD-based site plans, to optimize events of all sizes.

01 Straight barricades are an essential element of crowd control at large events, such as Vainstream Festival in Münster. | 02 Barricades are used as high-density crowd splits to protect people and equipment, backstage, onstage and front of house | 03 Curves and non-standard formations are no problem thanks to GIGS Special Elements | 04 GIGS Barriers provide security and assist with crowd control