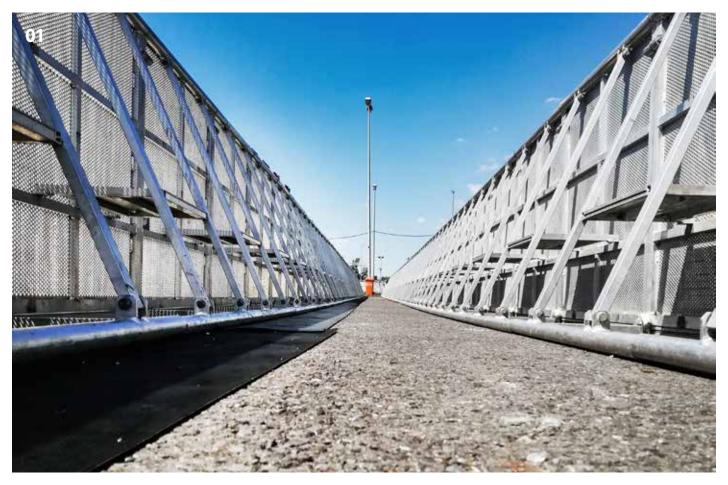

#### **Optional Extras**

eps also offers delivery, installation, breakdown and collection, along with CAD-based site plans, to optimize events of all sizes.

01 Straight barricades are an essential element of crowd control at large events, such as Vainstream Festival in Münster. | 02 Barricades are used as high-density crowd splits to protect people and equipment, backstage, onstage and front of house | 03 Curves and non-standard formations are no problem thanks to GIGS Special Elements | 04 GIGS Barriers provide security and assist with crowd control