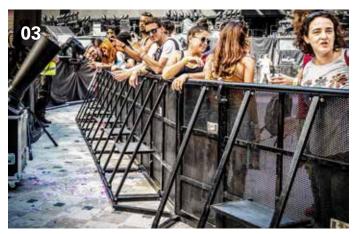

#### **Applications**

GIGS Straight barricades provide heavy-duty protection for stages, mixers, and follow-spot positions. They can also be used to segregate large audiences order to safeguard against potentially dangerous crowd surges.

#### **Optional Extras**

eps also offers delivery, installation, breakdown and collection, along with CAD-based site plans, to optimize events of all sizes.

01 Straight barricades are an essential element of crowd control at large events, such as Vainstream Festival in Münster. | 02 Barricades are used as high-density crowd splits to protect people and equipment, backstage, onstage and front of house | 03 Curves and non-standard formations are no problem thanks to GIGS Special Elements | 04 GIGS Barriers provide security and assist with crowd control