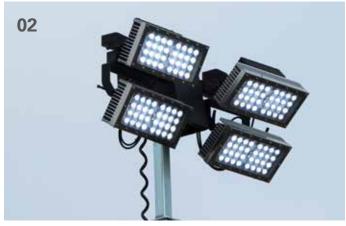

#### **Optional Extras**

eps also offers delivery, installation and dismantling by trained staff.

**01** The Hydro Power Cube is a mobile floodlight mast, which is particularly suitable for outdoor events due to its strong light output | **02** The unit has four spotlights that effectively illuminate extensive event areas | **03** The floodlight mast is raised hydraulically by a single lever and can be rotated through 360°