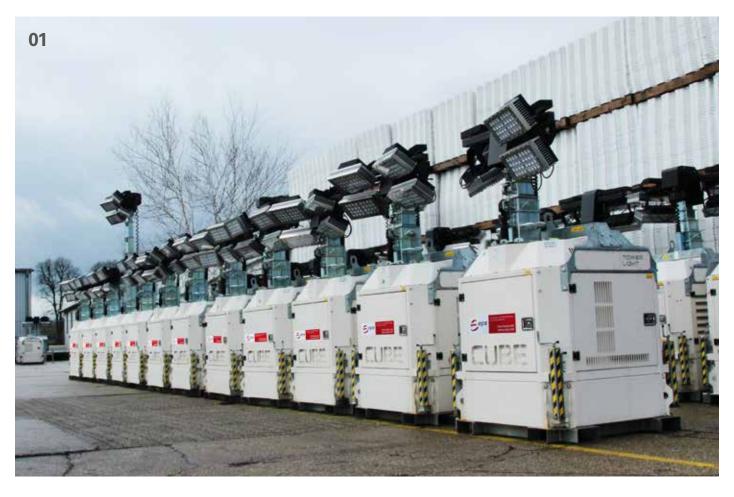

#### **Optional Extras**

eps also offers delivery, installation and dismantling by trained staff.

**01** The Hydro Power Cube is a mobile floodlight mast, which is particularly suitable for outdoor events due to its strong light output | **02** The unit has four spotlights that effectively illuminate extensive event areas | **03** The floodlight mast is raised hydraulically by a single lever and can be rotated through 360°