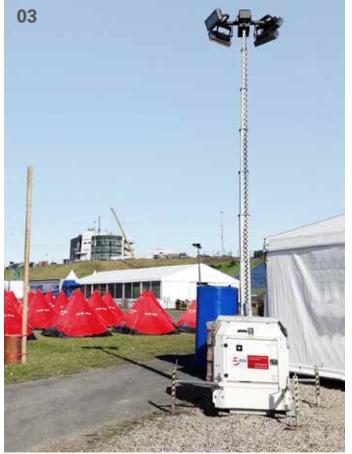

#### **Optional Extras**

eps also offers delivery, installation and dismantling by trained staff.

**01** The Hydro Power Cube is a mobile floodlight mast, which is particularly suitable for outdoor events due to its strong light output | **02** The unit has four spotlights that effectively illuminate extensive event areas | **03** The floodlight mast is raised hydraulically by a single lever and can be rotated through 360°