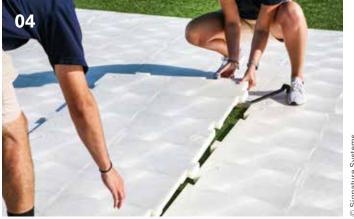

01 The OmniDeck system creates resilient and safe surfaces for floors, such as sports turf | 02 The panels ensure good load distribution, allowing forklift trucks and other heavy vehicles to drive over them | 03 OmniDeck turf protection is suitable for large stages, grandstands, temporary tent floors, and load-bearing areas | 04 The panels can be laid in all directions and are gentle on the lawn, allowing light to penetrate the covered substrate