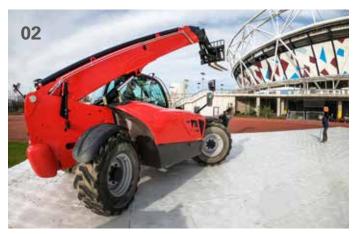

01 The OmniDeck system creates resilient and safe surfaces for floors, such as sports turf | 02 The panels ensure good load distribution, allowing forklift trucks and other heavy vehicles to drive over them | 03 OmniDeck turf protection is suitable for large stages, grandstands, temporary tent floors, and load-bearing areas | 04 The panels can be laid in all directions and are gentle on the lawn, allowing light to penetrate the covered substrate