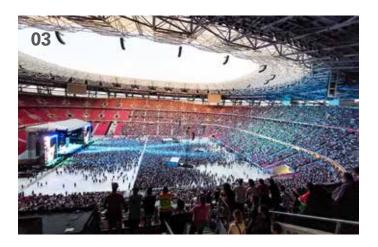

01 The OmniDeck system creates resilient and safe surfaces for floors, such as sports turf | 02 The panels ensure good load distribution, allowing forklift trucks and other heavy vehicles to drive over them | 03 OmniDeck turf protection is suitable for large stages, grandstands, temporary tent floors, and load-bearing areas | 04 The panels can be laid in all directions and are gentle on the lawn, allowing light to penetrate the covered substrate