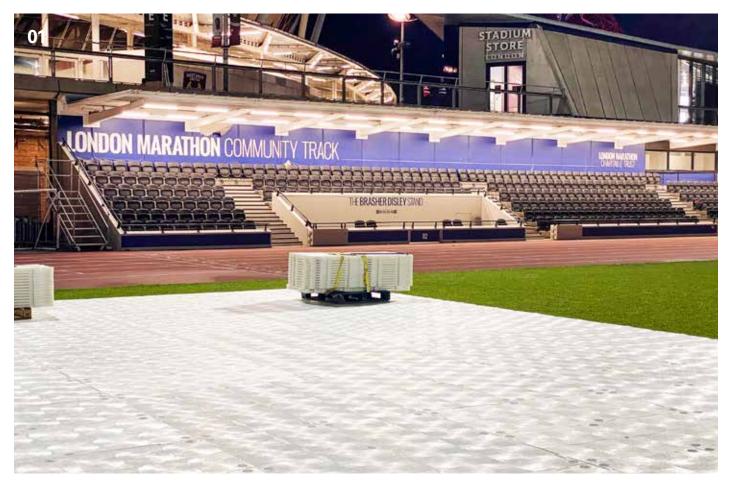

01 The OmniDeck system creates resilient and safe surfaces for floors, such as sports turf | 02 The panels ensure good load distribution, allowing forklift trucks and other heavy vehicles to drive over them | 03 OmniDeck turf protection is suitable for large stages, grandstands, temporary tent floors, and load-bearing areas | 04 The panels can be laid in all directions and are gentle on the lawn, allowing light to penetrate the covered substrate