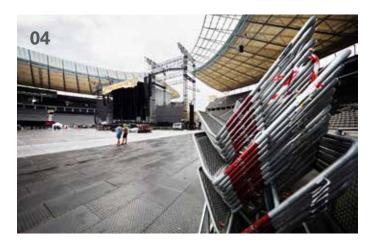

## **Optional Extras**

eps also offers delivery, installation, disassembly, and collection. A variety of specialized sizes and shapes are available.

01 Police Barriers are used to safely direct the flow of spectators during a Depeche Mode concert in Cologne |
02 The integrated platform base, which also acts as a tread surface for spectators, leads to greatly increased stability, as seen at a DFB (Germany's national football team) celebration in Marienplatz, Munich, Germany |
03 Police Barriers are used to separate the stage from the audience pit, and can be fitted with covers |
04 Police Barriers are stacked on special transport racks in batches of 25