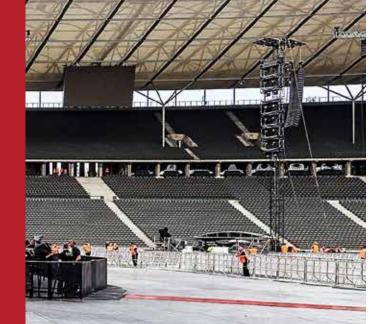

## Applications

Police Barriers are ideal for securing admission areas at concerts, sporting events, street festivals, and other high-traffic gatherings. They can also be used to fence in entrance areas, section off sales booths, or create spectator pens to safeguard against potentially dangerous crowd surges.

#### **Features**

These sturdy interlocking units snap together quickly and easily and are compatible with our mobile fencing, bike racks, and security gates. They are also virtually tip proof as the flat platform base turns into a heavy ballast when spectators stand on it.

## **Optional Extras**

eps also offers delivery, installation, disassembly, and collection. A variety of specialized sizes and shapes are available.

01 Police Barriers are used to safely direct the flow of spectators during a Depeche Mode concert in Cologne |
02 The integrated platform base, which also acts as a tread surface for spectators, leads to greatly increased stability, as seen at a DFB (Germany's national football team) celebration in Marienplatz, Munich, Germany |
03 Police Barriers are used to separate the stage from the audience pit, and can be fitted with covers |
04 Police Barriers are stacked on special transport racks in batches of 25