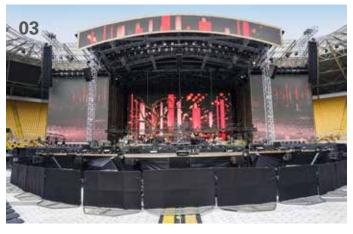

## **Optional Extras**

eps also offers delivery, installation, disassembly, and collection. A variety of specialized sizes and shapes are available.

01 Police Barriers are used to safely direct the flow of spectators during a Depeche Mode concert in Cologne |
02 The integrated platform base, which also acts as a tread surface for spectators, leads to greatly increased stability, as seen at a DFB (Germany's national football team) celebration in Marienplatz, Munich, Germany |
03 Police Barriers are used to separate the stage from the audience pit, and can be fitted with covers |
04 Police Barriers are stacked on special transport racks in batches of 25