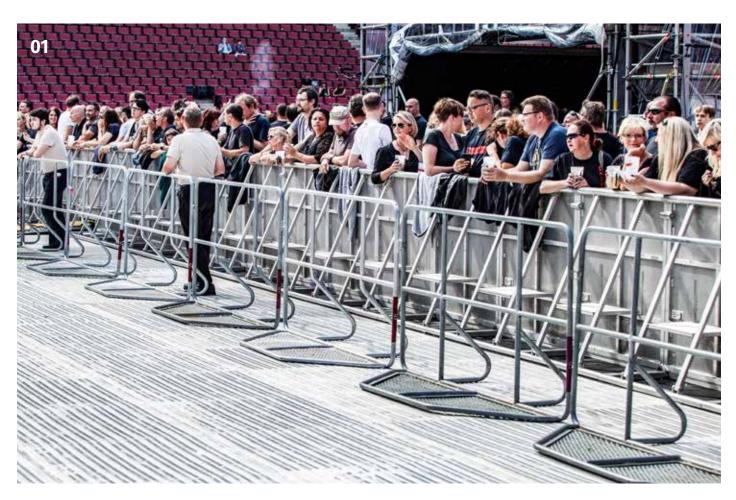

## **Optional Extras**

eps also offers delivery, installation, disassembly, and collection. A variety of specialized sizes and shapes are available.

01 Police Barriers are used to safely direct the flow of spectators during a Depeche Mode concert in Cologne |
02 The integrated platform base, which also acts as a tread surface for spectators, leads to greatly increased stability, as seen at a DFB (Germany's national football team) celebration in Marienplatz, Munich, Germany |
03 Police Barriers are used to separate the stage from the audience pit, and can be fitted with covers |
04 Police Barriers are stacked on special transport racks in batches of 25