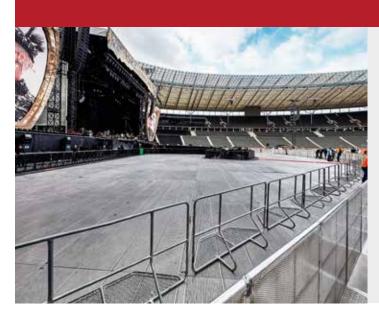

## **Optional Extras**

eps also offers delivery, installation, disassembly, and collection. A variety of specialized sizes and shapes are available.

01 Police Barriers are used to safely direct the flow of spectators during a Depeche Mode concert in Cologne |
02 The integrated platform base, which also acts as a tread surface for spectators, leads to greatly increased stability, as seen at a DFB (Germany's national football team) celebration in Marienplatz, Munich, Germany |
03 Police Barriers are used to separate the stage from the audience pit, and can be fitted with covers |
04 Police Barriers are stacked on special transport racks in batches of 25