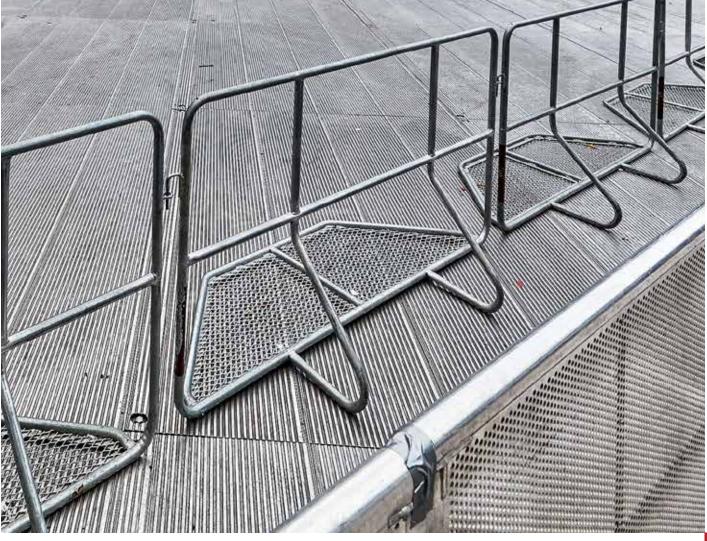

#### **Features**

These sturdy interlocking units snap together quickly and easily and are compatible with our mobile fencing, bike racks, and security gates. They are also virtually tip proof as the flat platform base turns into a heavy ballast when spectators stand on it.