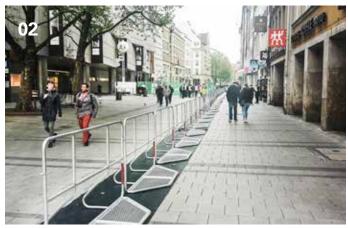

## **Optional Extras**

eps also offers delivery, installation, disassembly, and collection. A variety of specialized sizes and shapes are available.

01 Police Barriers are used to safely direct the flow of spectators during a Depeche Mode concert in Cologne |
02 The integrated platform base, which also acts as a tread surface for spectators, leads to greatly increased stability, as seen at a DFB (Germany's national football team) celebration in Marienplatz, Munich, Germany |
03 Police Barriers are used to separate the stage from the audience pit, and can be fitted with covers |
04 Police Barriers are stacked on special transport racks in batches of 25