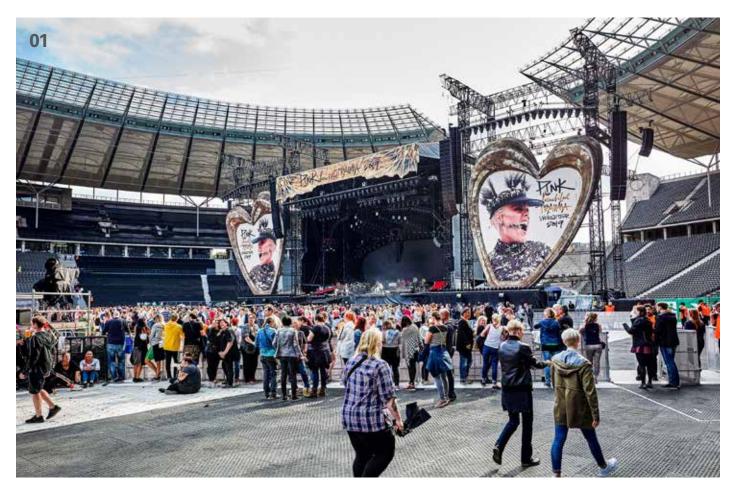

#### **Optional Extras**

To protect extra-sensitive surfaces, we offer PE foil or geotextile as an additional protective underlay. eps also offers installation, cleaning, and collection, upon request.

**01** Remopla robust floor protection panels optimally cover sensitive and, in particular, firm even surfaces | **02** Under appropriate circumstances, the panels can withstand heavy loads such as mobile cranes, trucks or forklifts | **03** For optimal adaptation to local conditions, the panels can also be cut to size | **04** In addition, the panels are characterized by a nubbed surface and thus offer particularly good traction