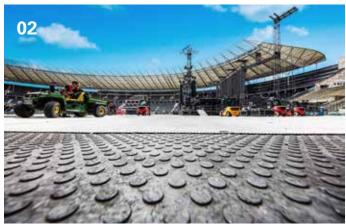

#### **Optional Extras**

To protect extra-sensitive surfaces, we offer PE foil or geotextile as an additional protective underlay. eps also offers installation, cleaning, and collection, upon request.

**01** Remopla robust floor protection panels optimally cover sensitive and, in particular, firm even surfaces | **02** Under appropriate circumstances, the panels can withstand heavy loads such as mobile cranes, trucks or forklifts | **03** For optimal adaptation to local conditions, the panels can also be cut to size | **04** In addition, the panels are characterized by a nubbed surface and thus offer particularly good traction