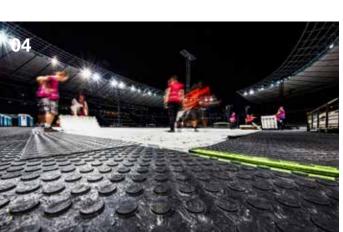

#### **Optional Extras**

To protect extra-sensitive surfaces, we offer PE foil or geotextile as an additional protective underlay. eps also offers installation, cleaning, and collection, upon request.

**01** Remopla robust floor protection panels optimally cover sensitive and, in particular, firm even surfaces | **02** Under appropriate circumstances, the panels can withstand heavy loads such as mobile cranes, trucks or forklifts | **03** For optimal adaptation to local conditions, the panels can also be cut to size | **04** In addition, the panels are characterized by a nubbed surface and thus offer particularly good traction