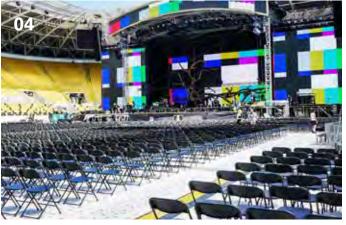

### **Applications**

The Samsonite A chair has been extensively field tested for major events. The weatherproof-steel and high-density plastic construction make it particularly well-suited for outdoor use.

#### **Features**

Samsonite A chairs come come with standard PVC chair connectors. Alternatively, we can supply comfort connectors, which increase the space between chairs by 4.50 cm (2 in approx.). Thanks to their space-saving foldable design, 5,200 chairs can be delivered on a single semi-trailer.