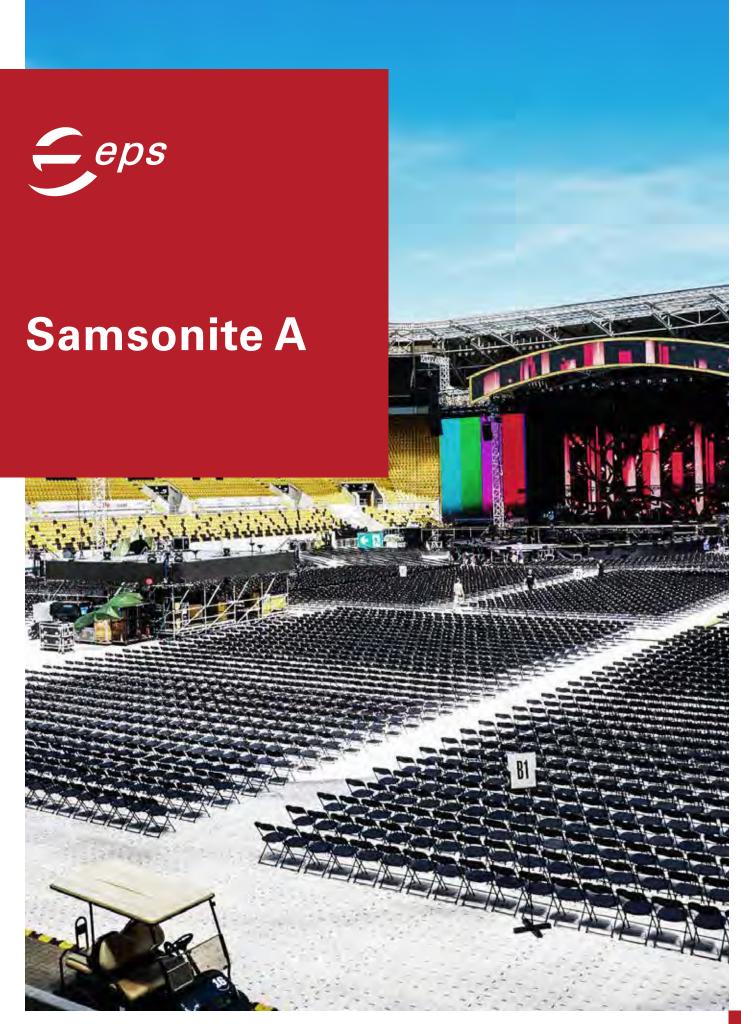

### **Applications**

The Samsonite A chair has been extensively field tested for major events. The weatherproof-steel and high-density plastic construction make it particularly well-suited for outdoor use.

#### **Features**

Samsonite A chairs come come with standard PVC chair connectors. Alternatively, we can supply comfort connectors, which increase the space between chairs by 4.50 cm (2 in approx.). Thanks to their space-saving foldable design, 5,200 chairs can be delivered on a single semi-trailer.