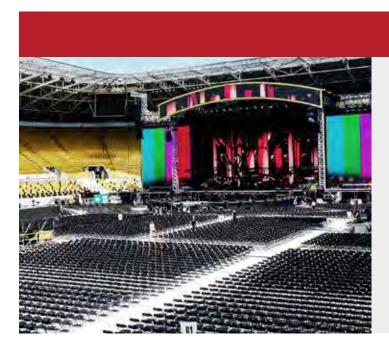

### **Applications**

The Samsonite A chair has been extensively field tested for major events. The weatherproof-steel and high-density plastic construction make it particularly well-suited for outdoor use.

#### **Features**

Samsonite A chairs come come with standard PVC chair connectors. Alternatively, we can supply comfort connectors, which increase the space between chairs by 4.50 cm (2 in approx.). Thanks to their space-saving foldable design, 5,200 chairs can be delivered on a single semi-trailer.