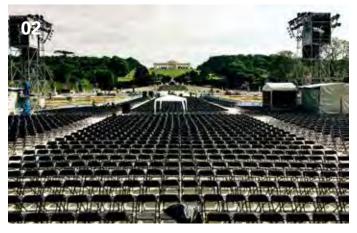

### **Applications**

The Samsonite A chair has been extensively field tested for major events. The weatherproof-steel and high-density plastic construction make it particularly well-suited for outdoor use.

#### **Features**

Samsonite A chairs come come with standard PVC chair connectors. Alternatively, we can supply comfort connectors, which increase the space between chairs by 4.50 cm (2 in approx.). Thanks to their space-saving foldable design, 5,200 chairs can be delivered on a single semi-trailer.