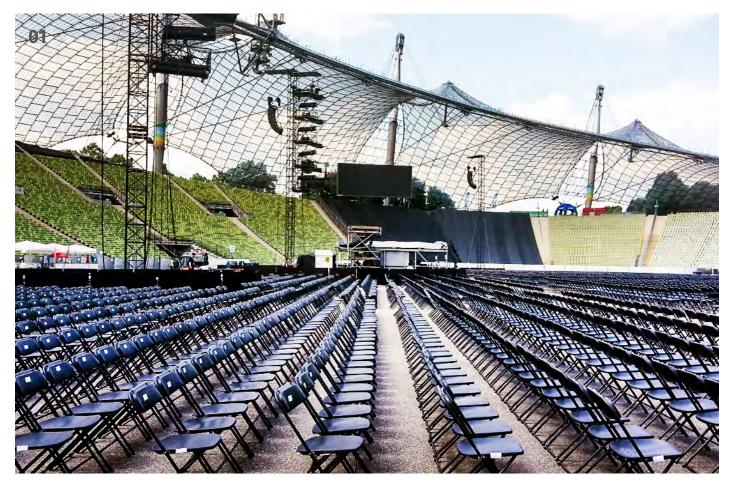

### **Applications**

The Samsonite A chair has been extensively field tested for major events. The weatherproof-steel and high-density plastic construction make it particularly well-suited for outdoor use.

#### **Features**

Samsonite A chairs come come with standard PVC chair connectors. Alternatively, we can supply comfort connectors, which increase the space between chairs by 4.50 cm (2 in approx.). Thanks to their space-saving foldable design, 5,200 chairs can be delivered on a single semi-trailer.