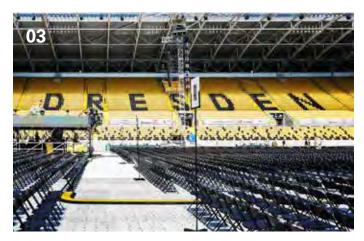

### **Applications**

The Samsonite A chair has been extensively field tested for major events. The weatherproof-steel and high-density plastic construction make it particularly well-suited for outdoor use.

#### **Features**

Samsonite A chairs come come with standard PVC chair connectors. Alternatively, we can supply comfort connectors, which increase the space between chairs by 4.50 cm (2 in approx.). Thanks to their space-saving foldable design, 5,200 chairs can be delivered on a single semi-trailer.