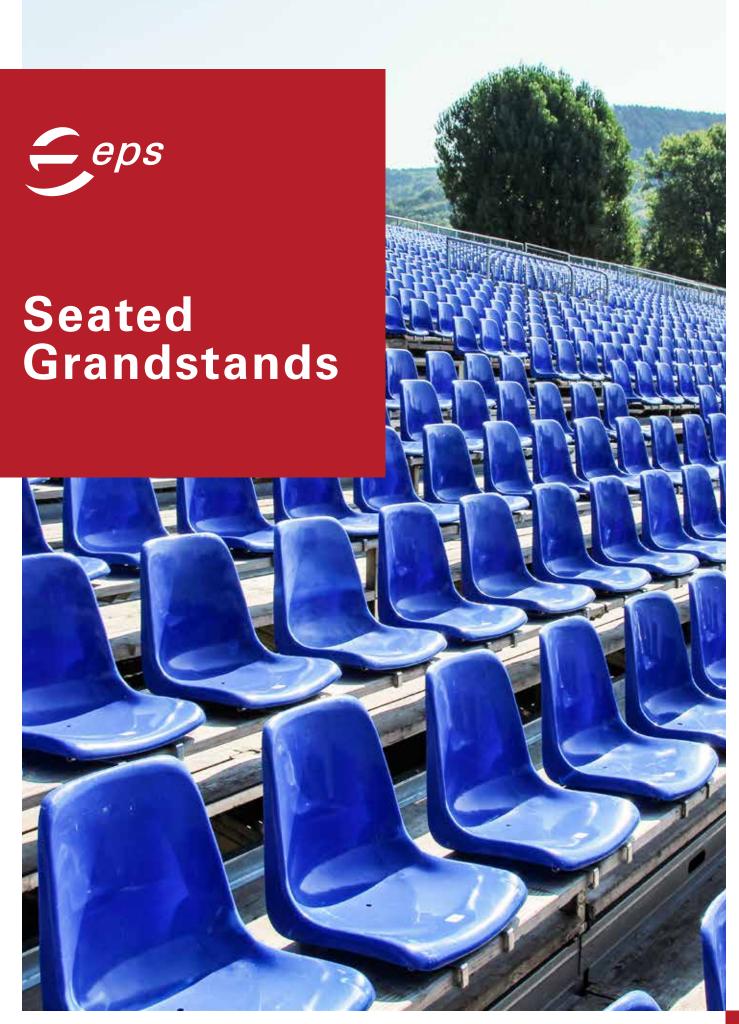

# **Seated Grandstands**

Flexible grandstands for indoor and outdoor use, provide uninterrupted views and comfortable seating

Dimensions (I x w):

Standard grid design:  $1.50 \times 2.40 \text{ m}$  (59 in  $\times$  94 in)

Variable width:

From 4.50 m (177 in) extendable in 3.00 m (118 in) intervals up to 44 rows

Depth:

From 2.40 m (94 in) to 33.60 m (110 ft 3 in) Starting height (foot height): 0.00 / + 0.20 / + 0.80 / + 1.40 m / ... (0.00 / + 0.66 / + 2.62 /

+ 4.59 ft / ...) Gradient:

0.20 m (8 in) with integrated stairs

Row depth: 0.80 m (32 in)

Additional Information:

Transport:

Shell seats, benches, or padded seat covers

Approx. 650 grandstand seats per standard