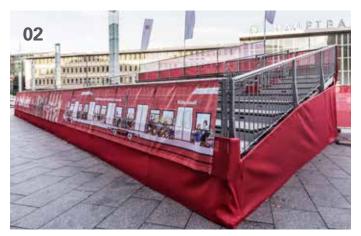

01 The integrated staircase system ensures safe and secure access to the grandstand seats | 02 Thanks to its flexible, modular design, our Seated Grandstand can be adapted to a wide variety of surfaces and space conditions | 03 Temporary grandstands such as this one also provide space for large numbers of spectators | 04 Whether you require the standard solution, or something specific dependent on needs and terrain – eps will assist you in selecting the right solution from the planning phase