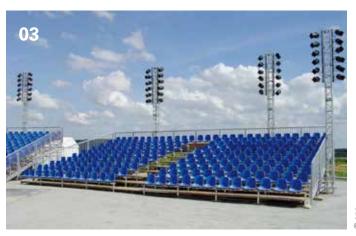

01 The integrated staircase system ensures safe and secure access to the grandstand seats | 02 Thanks to its flexible, modular design, our Seated Grandstand can be adapted to a wide variety of surfaces and space conditions | 03 Temporary grandstands such as this one also provide space for large numbers of spectators | 04 Whether you require the standard solution, or something specific dependent on needs and terrain – eps will assist you in selecting the right solution from the planning phase