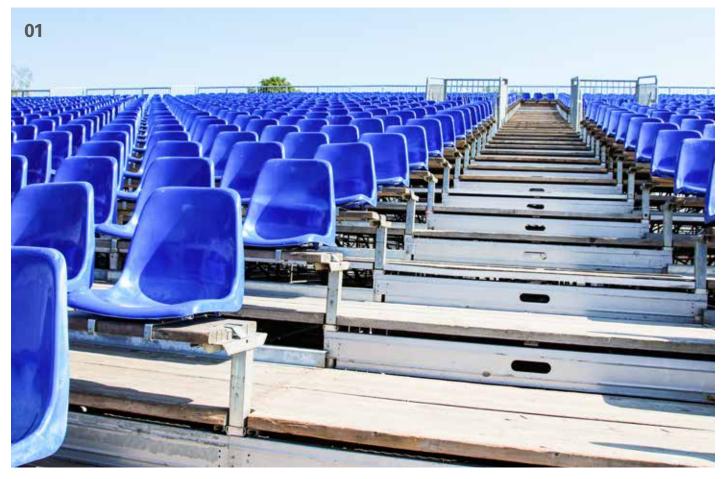

01 The integrated staircase system ensures safe and secure access to the grandstand seats | 02 Thanks to its flexible, modular design, our Seated Grandstand can be adapted to a wide variety of surfaces and space conditions | 03 Temporary grandstands such as this one also provide space for large numbers of spectators | 04 Whether you require the standard solution, or something specific dependent on needs and terrain – eps will assist you in selecting the right solution from the planning phase