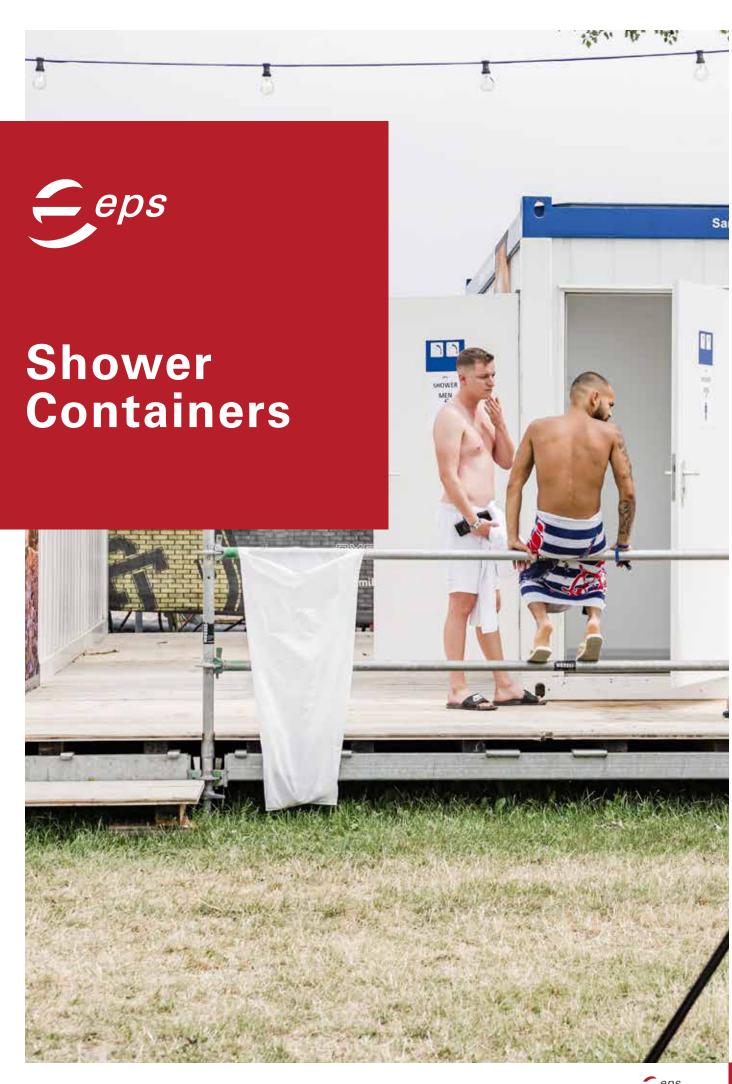

01 Each shower container is equipped with wash basins, mirrors, along with electric radiators | 02 Each Shower Container consists of twelve individual shower cubicles, which are separated with partitions and shower curtains | 03 Mobile Shower Containers can be installed in a huge variety of locations | 04 Shower Containers provide an optimal hygiene solution for open-air events lasting several days or other temporary projects