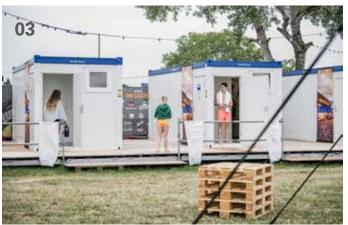

01 Each shower container is equipped with wash basins, mirrors, along with electric radiators | 02 Each Shower Container consists of twelve individual shower cubicles, which are separated with partitions and shower curtains | 03 Mobile Shower Containers can be installed in a huge variety of locations | 04 Shower Containers provide an optimal hygiene solution for open-air events lasting several days or other temporary projects