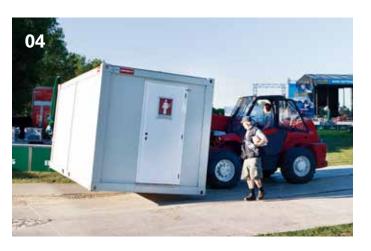

01 Each shower container is equipped with wash basins, mirrors, along with electric radiators | 02 Each Shower Container consists of twelve individual shower cubicles, which are separated with partitions and shower curtains | 03 Mobile Shower Containers can be installed in a huge variety of locations | 04 Shower Containers provide an optimal hygiene solution for open-air events lasting several days or other temporary projects