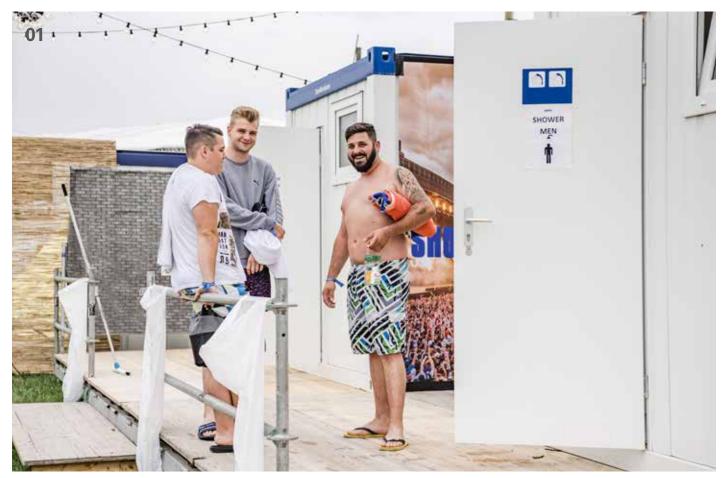

01 Each shower container is equipped with wash basins, mirrors, along with electric radiators | 02 Each Shower Container consists of twelve individual shower cubicles, which are separated with partitions and shower curtains | 03 Mobile Shower Containers can be installed in a huge variety of locations | 04 Shower Containers provide an optimal hygiene solution for open-air events lasting several days or other temporary projects