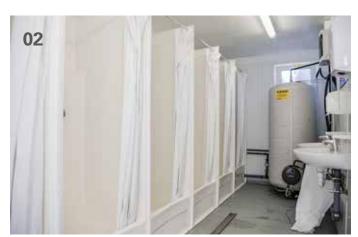

#### **Features**

Each shower container is made up of twelve individual stalls separated by dividers and curtains. To ensure an ample hot-water supply, each container is outfitted with two water heaters with 500 liters capacity per unit. The modules also feature ribbed aluminum flooring and drains, which ensure a dry, slip-proof surface, as well as electric heaters, sinks, and mirrors. Shower containers can be easily unloaded and positioned using a forklift.

01 Each shower container is equipped with wash basins, mirrors, along with electric radiators | 02 Each Shower Container consists of twelve individual shower cubicles, which are separated with partitions and shower curtains | 03 Mobile Shower Containers can be installed in a huge variety of locations | 04 Shower Containers provide an optimal hygiene solution for open-air events lasting several days or other temporary projects