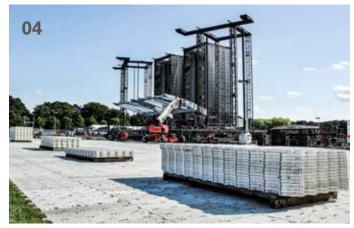

#### **Features**

Supa-Trac is slightly perforated, allowing light, air and water to reach the ground below. Depending on the the type of ground, Supa-Trac can be left in place for up to five days without damaging the underlying turf and soil. Supa-Trac comes with a patented locking system. To disassemble, all that is required is a standard screwdriver, for unlocking the sections. Thanks to special connectors between each element, Supa-Trac flooring is flexible and can adapt to slightly uneven surfaces. One Supa-Trac unit cconsists of 15 elements, that can be quickly and easily layed by teams of two.

**01** Supa -Trac is supplied in pre-fabricated layers of 15 which facilitates rapid installation | **02** The turf protection system is ideally suited for open-air concerts, stadiums or other large events with high spectator numbers | **03** Depending on weather conditions, Supa-Trac can protect turf from external influences for up to five days | **04** Supa-Trac's surface is permeable by light, water and air