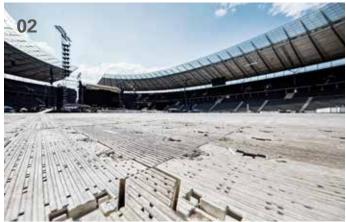

#### **Features**

Supa-Trac is slightly perforated, allowing light, air and water to reach the ground below. Depending on the the type of ground, Supa-Trac can be left in place for up to five days without damaging the underlying turf and soil. Supa-Trac comes with a patented locking system. To disassemble, all that is required is a standard screwdriver, for unlocking the sections. Thanks to special connectors between each element, Supa-Trac flooring is flexible and can adapt to slightly uneven surfaces. One Supa-Trac unit cconsists of 15 elements, that can be quickly and easily layed by teams of two.

**01** Supa -Trac is supplied in pre-fabricated layers of 15 which facilitates rapid installation | **02** The turf protection system is ideally suited for open-air concerts, stadiums or other large events with high spectator numbers | **03** Depending on weather conditions, Supa-Trac can protect turf from external influences for up to five days | **04** Supa-Trac's surface is permeable by light, water and air