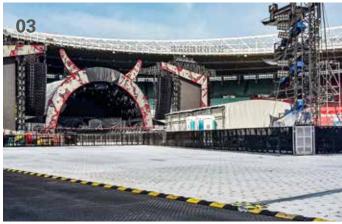

#### Applications

Supa-Trac is a temporary pitch covering system for protecting football fields, golf courses, and other sensitive surfaces.

**01** Supa -Trac is supplied in pre-fabricated layers of 15 which facilitates rapid installation | **02** The turf protection system is ideally suited for open-air concerts, stadiums or other large events with high spectator numbers | **03** Depending on weather conditions, Supa-Trac can protect turf from external influences for up to five days | **04** Supa-Trac's surface is permeable by light, water and air