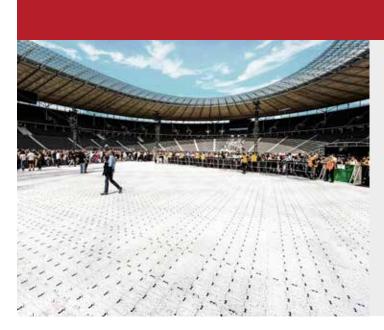

#### Applications

Supa-Trac is a temporary pitch covering system for protecting football fields, golf courses, and other sensitive surfaces.

#### **Features**

Supa-Trac is slightly perforated, allowing light, air and water to reach the ground below. Depending on the the type of ground, Supa-Trac can be left in place for up to five days without damaging the underlying turf and soil. Supa-Trac comes with a patented locking system. To disassemble, all that is required is a standard screwdriver, for unlocking the sections. Thanks to special connectors between each element, Supa-Trac flooring is flexible and can adapt to slightly uneven surfaces. One Supa-Trac unit cconsists of 15 elements, that can be quickly and easily layed by teams of two.

**01** Supa -Trac is supplied in pre-fabricated layers of 15 which facilitates rapid installation | **02** The turf protection system is ideally suited for open-air concerts, stadiums or other large events with high spectator numbers | **03** Depending on weather conditions, Supa-Trac can protect turf from external influences for up to five days | **04** Supa-Trac's surface is permeable by light, water and air