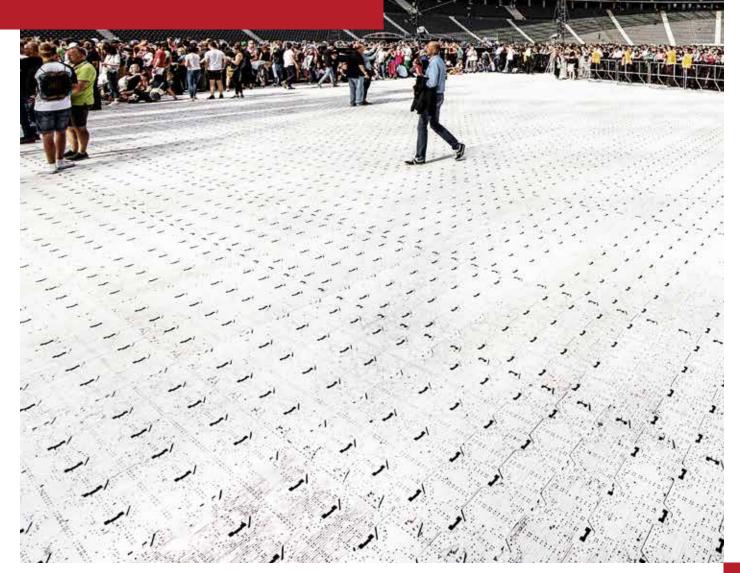

#### Applications

Supa-Trac is a temporary pitch covering system for protecting football fields, golf courses, and other sensitive surfaces.

#### **Features**

Supa-Trac is slightly perforated, allowing light, air and water to reach the ground below. Depending on the the type of ground, Supa-Trac can be left in place for up to five days without damaging the underlying turf and soil. Supa-Trac comes with a patented locking system. To disassemble, all that is required is a standard screwdriver, for unlocking the sections. Thanks to special connectors between each element, Supa-Trac flooring is flexible and can adapt to slightly uneven surfaces. One Supa-Trac unit cconsists of 15 elements, that can be quickly and easily layed by teams of two.

**01** Supa -Trac is supplied in pre-fabricated layers of 15 which facilitates rapid installation | **02** The turf protection system is ideally suited for open-air concerts, stadiums or other large events with high spectator numbers | **03** Depending on weather conditions, Supa-Trac can protect turf from external influences for up to five days | **04** Supa-Trac's surface is permeable by light, water and air