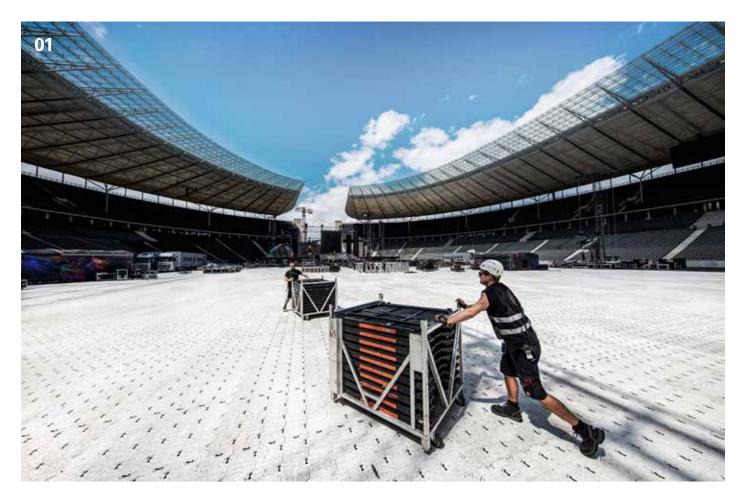

#### **Features**

Supa-Trac is slightly perforated, allowing light, air and water to reach the ground below. Depending on the the type of ground, Supa-Trac can be left in place for up to five days without damaging the underlying turf and soil. Supa-Trac comes with a patented locking system. To disassemble, all that is required is a standard screwdriver, for unlocking the sections. Thanks to special connectors between each element, Supa-Trac flooring is flexible and can adapt to slightly uneven surfaces. One Supa-Trac unit cconsists of 15 elements, that can be quickly and easily layed by teams of two.

**01** Supa -Trac is supplied in pre-fabricated layers of 15 which facilitates rapid installation | **02** The turf protection system is ideally suited for open-air concerts, stadiums or other large events with high spectator numbers | **03** Depending on weather conditions, Supa-Trac can protect turf from external influences for up to five days | **04** Supa-Trac's surface is permeable by light, water and air