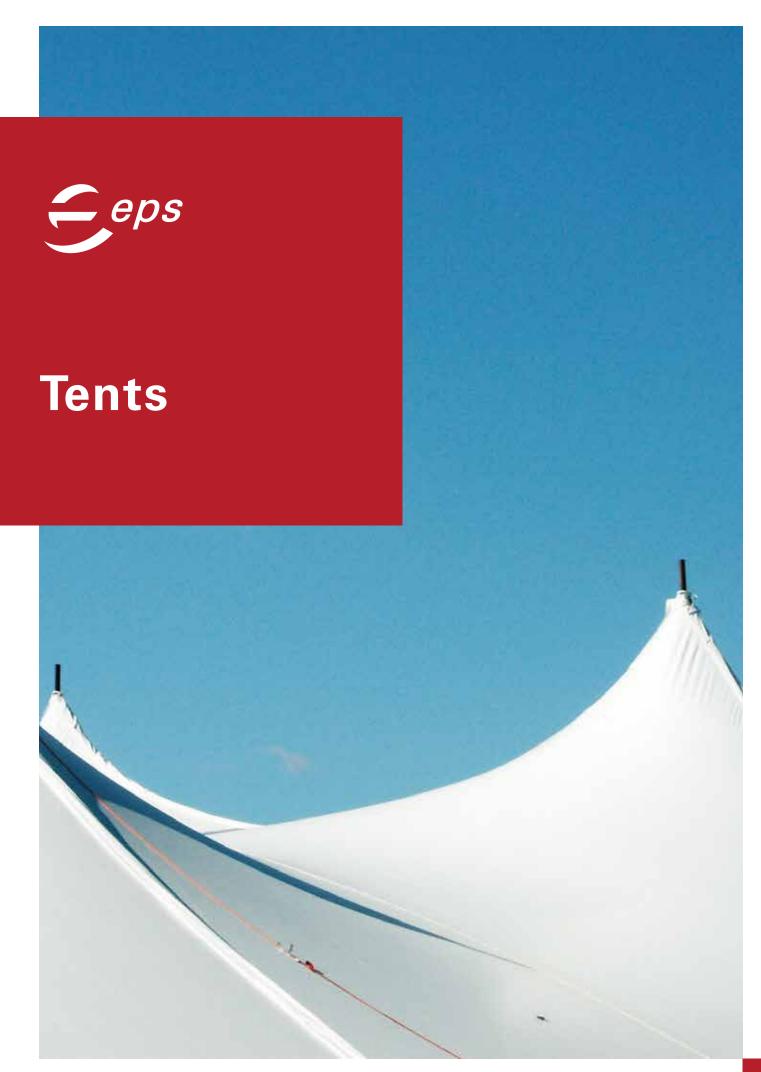

### **Applications**

eps offers tents for a variety of occasions, be it simple constructions for garden parties, elaborate big-tops suitable for circuses mobile movie theaters, temporary exhibition halls, or luxurious gala pavilions.

#### **Features**

Our tents come in a variety of standard sizes and styles, as well as custom configurations. The flexible and creative constructions are suitable for numerous events and settings. Tents can be swiftly erected to expand useable event spaces and tailored to meet bespoke requirements.