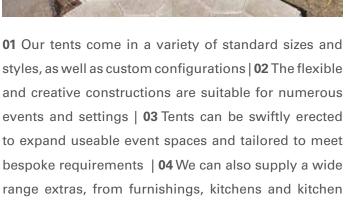

#### **Features**

Our tents come in a variety of standard sizes and styles, as well as custom configurations. The flexible and creative constructions are suitable for numerous events and settings. Tents can be swiftly erected to expand useable event spaces and tailored to meet bespoke requirements.