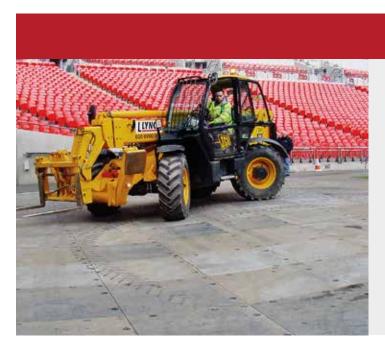

#### **Applications**

Terratrak is the ultimate alternative to other products used to protect sensitive surfaces from heavy loads. Specifically designed for use in stadiums and large arenas, Terratrak enables event organizers and stadium operators to protect natural and artificial sports turf from the high demands of cranes, forklifts, and trucks while preventing soil compaction. The ground protection system can be used in both stage and spectator areas.

01 Terratrak is designed for use in stadiums and large arenas | 02 The ground protection system can be used in both stage and spectator areas, delivering optimal performance on a even and firm surface | 03 The light-permeable panels made of high-density polypropylene provide optimal protection for sensitive turf | 04 Terratrak serves as a stable foundation for large stages and grandstands, as well as offering secure pathways and areas for site traffic and heavy goods vehicles, withstanding high point loads