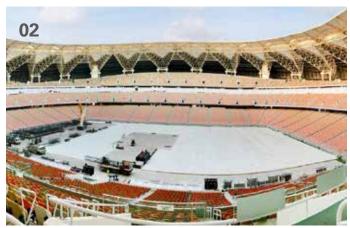

01 Terratrak is designed for use in stadiums and large arenas | 02 The ground protection system can be used in both stage and spectator areas, delivering optimal performance on a even and firm surface | 03 The light-permeable panels made of high-density polypropylene provide optimal protection for sensitive turf | 04 Terratrak serves as a stable foundation for large stages and grandstands, as well as offering secure pathways and areas for site traffic and heavy goods vehicles, withstanding high point loads