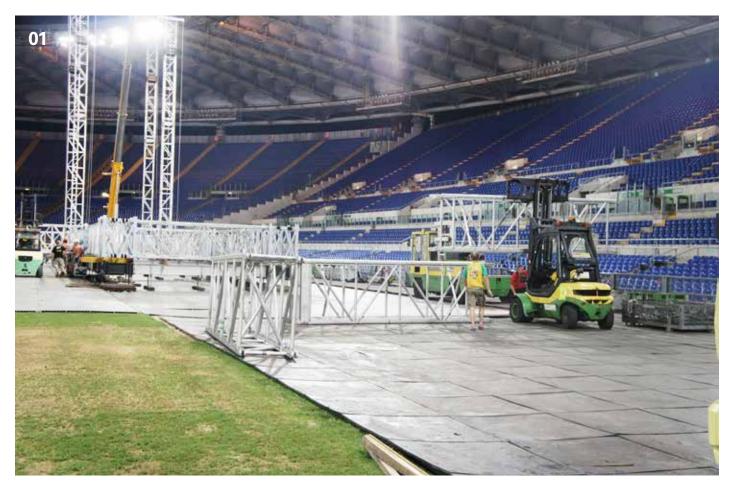

01 Terratrak is designed for use in stadiums and large arenas | 02 The ground protection system can be used in both stage and spectator areas, delivering optimal performance on a even and firm surface | 03 The light-permeable panels made of high-density polypropylene provide optimal protection for sensitive turf | 04 Terratrak serves as a stable foundation for large stages and grandstands, as well as offering secure pathways and areas for site traffic and heavy goods vehicles, withstanding high point loads