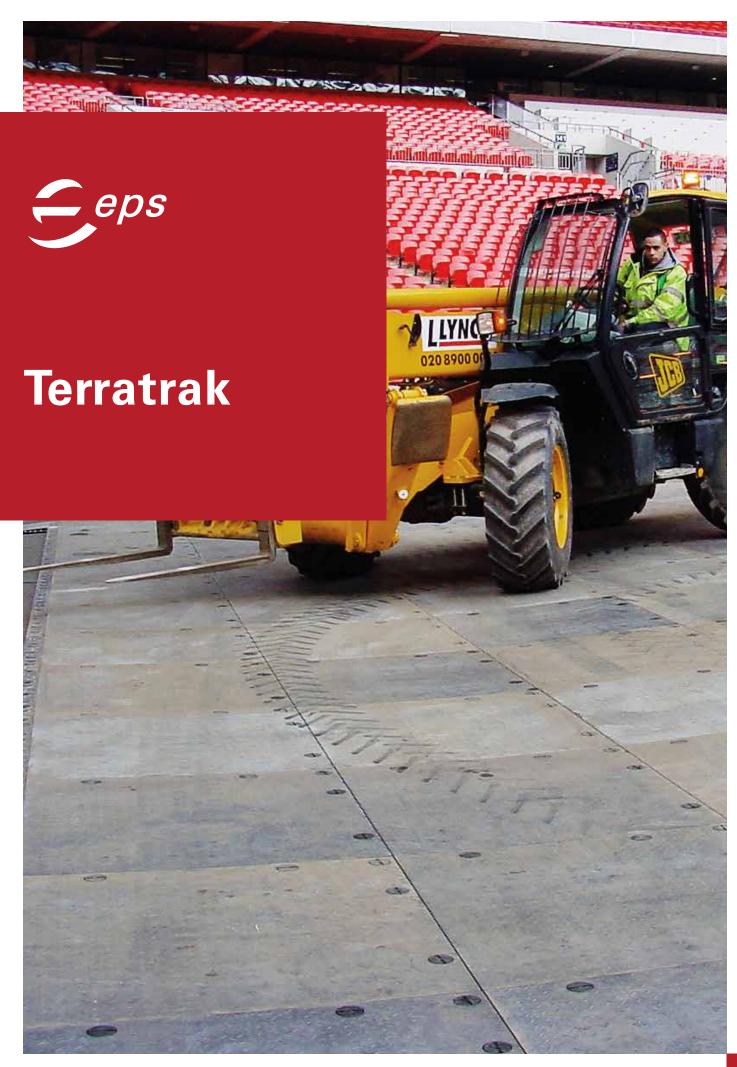

#### **Applications**

Terratrak is the ultimate alternative to other products used to protect sensitive surfaces from heavy loads. Specifically designed for use in stadiums and large arenas, Terratrak enables event organizers and stadium operators to protect natural and artificial sports turf from the high demands of cranes, forklifts, and trucks while preventing soil compaction. The ground protection system can be used in both stage and spectator areas.

01 Terratrak is designed for use in stadiums and large arenas | 02 The ground protection system can be used in both stage and spectator areas, delivering optimal performance on a even and firm surface | 03 The light-permeable panels made of high-density polypropylene provide optimal protection for sensitive turf | 04 Terratrak serves as a stable foundation for large stages and grandstands, as well as offering secure pathways and areas for site traffic and heavy goods vehicles, withstanding high point loads