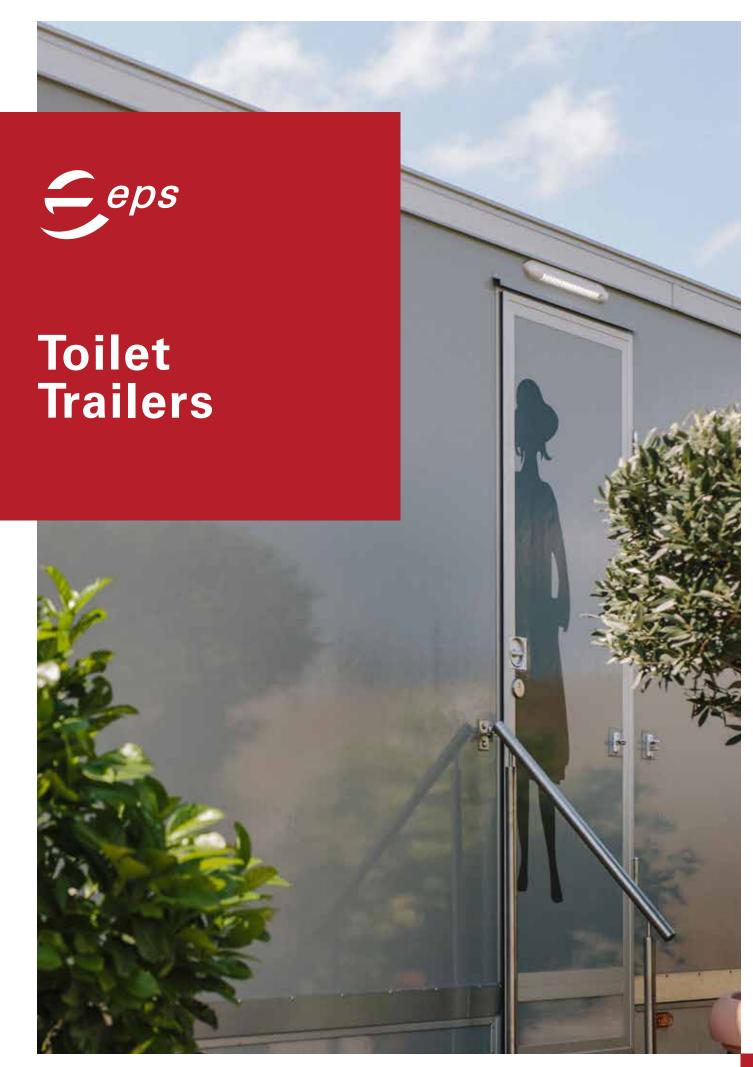

## **Toilet Trailers**

### High-quality mobile toilets for event sites

Material: Structural frame: 3 mm thick, galvanized

sheet steel: doors: white, galvanized steel

Ground: PVC

Dimensions 6.90 × 2.49 × 2.87 m (1 × w × h): (271 × 98 × 113 in)

#### **Applications**

High-quality, durable Toilet Trailers are easy to transport and maneuver, making them ideally suited for every type of event – from private parties to busy street fairs up to large festivals.