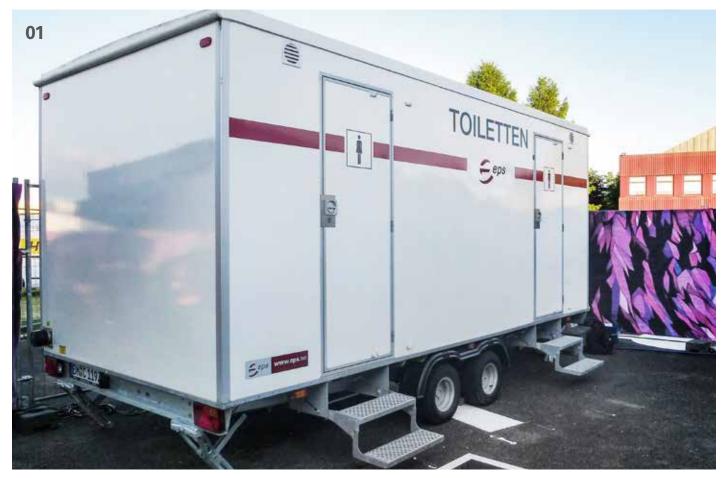

**01** The stable WC trolley is 6.90 metres long, 2.49 meters wide and 2.87 meters high | **02** The structural frame and white painted doors are made of galvanised sheet steel | **03** The entrances can be accessed via fold-out steps | **04** In addition to toilets and urinals flushed with water, each area is equipped with sturdy single-lever mixers and a hand basin made of high-quality stainless steel, as well as practical dispensers for soap and paper towels