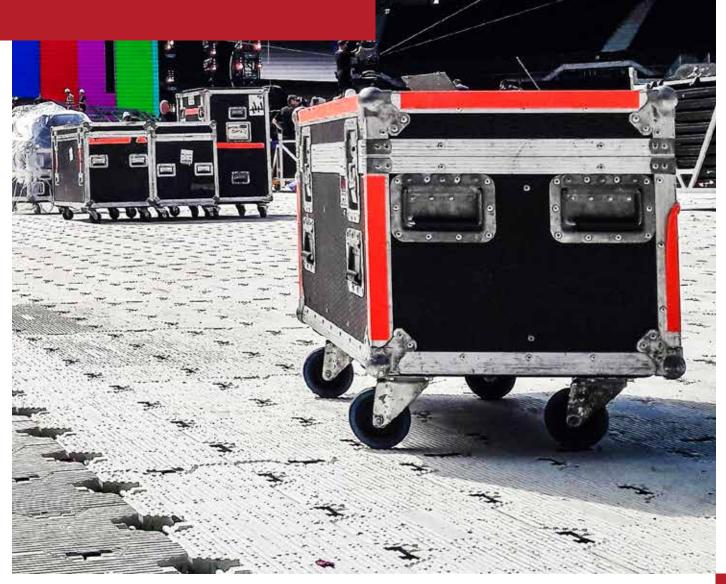

**01** With the right Concert Touring Equipment, from refrigerators to fans, the crew's supply needs are quickly met, and the transport boxes have versatile uses | **02** After the event, everything is clean and ready for handover thanks to waste bins and brooms | **03** With glass doors providing visibility, the refrigerators offer ample storage space and a wide selection of beverages | **04** Convenient rolling boxes: The sturdy cases protect the equipment and allow for easy rearrangement