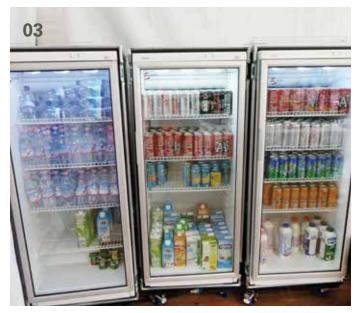

#### **Features**

Sturdy stainless steel sinks, including a variant with two sinks and a large draining area, offer ample space for washing large quantities of dishes. They are equipped with a water heater and standard fresh water and wastewater connections. Refrigerators and freezers, available in various sizes and equipped with temperature control, interior lighting, and a defrost water drain, provide sufficient storage space for food and beverages. Reliable fire extinguishers that meet current standards are also indispensable at any event. We carry carbon dioxide extinguishers (CO2 fire extinguishers) for Class B fires as well as powder extinguishers for Class A, B, and C fires. Adjustable stand fans ensure cooling on hot summer days.

**01** With the right Concert Touring Equipment, from refrigerators to fans, the crew's supply needs are quickly met, and the transport boxes have versatile uses | **02** After the event, everything is clean and ready for handover thanks to waste bins and brooms | **03** With glass doors providing visibility, the refrigerators offer ample storage space and a wide selection of beverages | **04** Convenient rolling boxes: The sturdy cases protect the equipment and allow for easy rearrangement