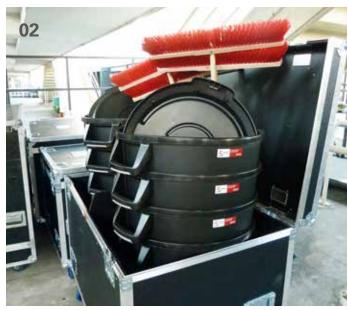

**01** With the right Concert Touring Equipment, from refrigerators to fans, the crew's supply needs are quickly met, and the transport boxes have versatile uses | **02** After the event, everything is clean and ready for handover thanks to waste bins and brooms | **03** With glass doors providing visibility, the refrigerators offer ample storage space and a wide selection of beverages | **04** Convenient rolling boxes: The sturdy cases protect the equipment and allow for easy rearrangement