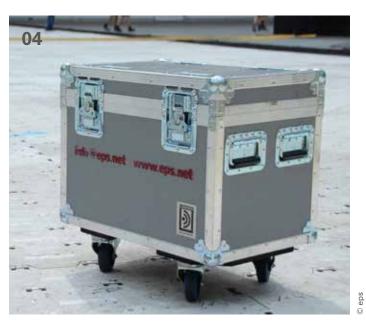

#### Applications

We offer professional-level Concert Touring Equipment for catering and backstage areas. The mobile equipment, ranging from fans to refrigerators, is housed in convenient cases. The devices and utensils are optimally protected from damage in the transport boxes with wheels, making them easy to load and transport by hand.

**01** With the right Concert Touring Equipment, from refrigerators to fans, the crew's supply needs are quickly met, and the transport boxes have versatile uses | **02** After the event, everything is clean and ready for handover thanks to waste bins and brooms | **03** With glass doors providing visibility, the refrigerators offer ample storage space and a wide selection of beverages | **04** Convenient rolling boxes: The sturdy cases protect the equipment and allow for easy rearrangement