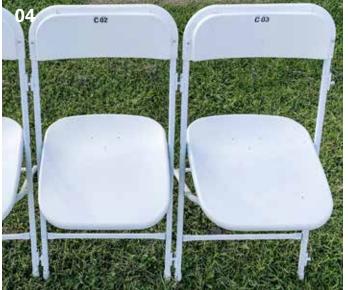

01 Folding chair eps Avenue is weatherproof and is ideally suited for large outdoor events, ensuring the best seating comfort for numerous guests | 02 Creating large-area row seating has never been easier with the eps Avenue's integrated connection system! Simply hook it in at the top and bottom, and you're done, as you can see here before an Ed Sheeran concert | 03 The eps Avenue is space-saving and very transport-efficient | 04 The seat surface of the eps Avenue chair has holes that allow rainwater to drain off easily