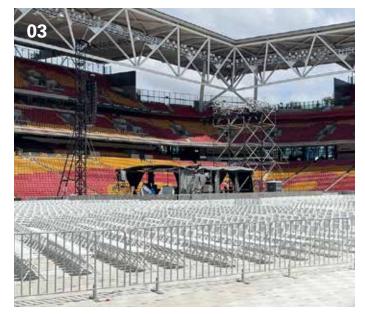

01 Folding chair eps Avenue is weatherproof and is ideally suited for large outdoor events, ensuring the best seating comfort for numerous guests | 02 Creating large-area row seating has never been easier with the eps Avenue's integrated connection system! Simply hook it in at the top and bottom, and you're done, as you can see here before an Ed Sheeran concert | 03 The eps Avenue is space-saving and very transport-efficient | 04 The seat surface of the eps Avenue chair has holes that allow rainwater to drain off easily