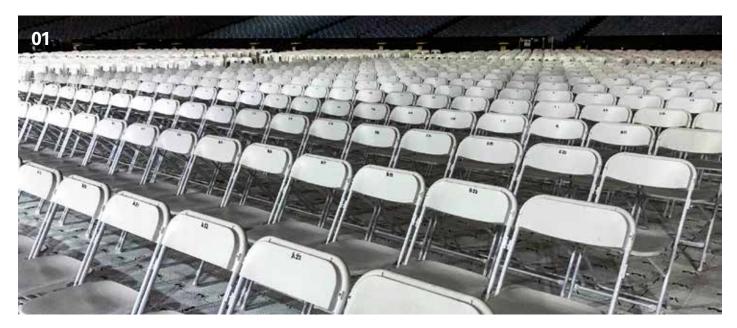

01 Folding chair eps Avenue is weatherproof and is ideally suited for large outdoor events, ensuring the best seating comfort for numerous guests | 02 Creating large-area row seating has never been easier with the eps Avenue's integrated connection system! Simply hook it in at the top and bottom, and you're done, as you can see here before an Ed Sheeran concert | 03 The eps Avenue is space-saving and very transport-efficient | 04 The seat surface of the eps Avenue chair has holes that allow rainwater to drain off easily