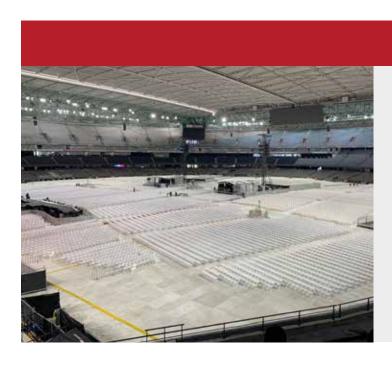

#### **Applications**

The eps Avenue is used at events of all kinds. As a weatherproof folding chair that can be connected to form rows in no time at all, it is particularly suitable for large open airs. The seating surface is equipped with holes through which rainwater can easily drain away. With simple design, it fits almost any venue.