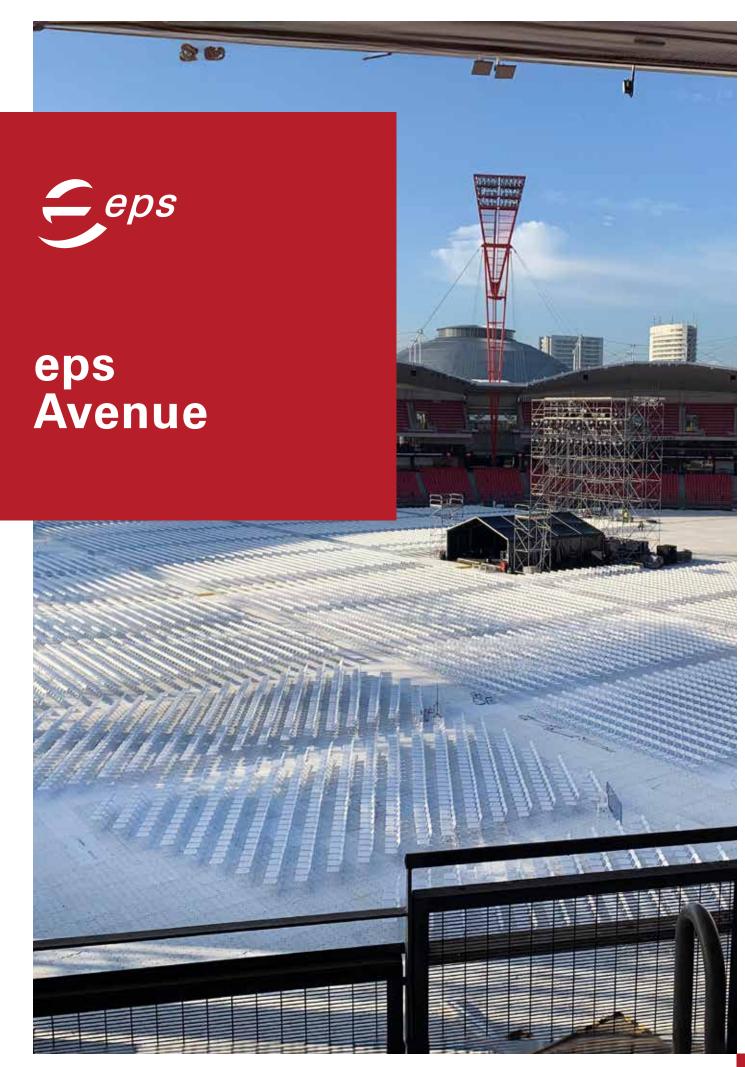

#### **Applications**

The eps Avenue is used at events of all kinds. As a weatherproof folding chair that can be connected to form rows in no time at all, it is particularly suitable for large open airs. The seating surface is equipped with holes through which rainwater can easily drain away. With simple design, it fits almost any venue.