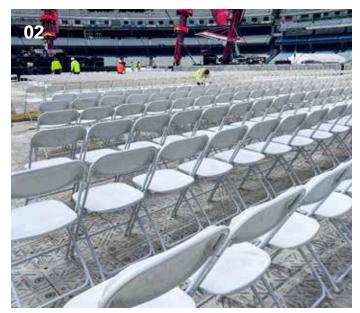

01 Folding chair eps Avenue is weatherproof and is ideally suited for large outdoor events, ensuring the best seating comfort for numerous guests | 02 Creating large-area row seating has never been easier with the eps Avenue's integrated connection system! Simply hook it in at the top and bottom, and you're done, as you can see here before an Ed Sheeran concert | 03 The eps Avenue is space-saving and very transport-efficient | 04 The seat surface of the eps Avenue chair has holes that allow rainwater to drain off easily