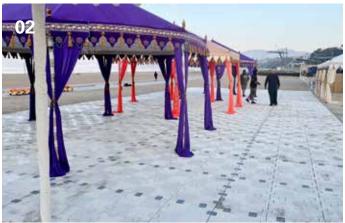

**01** eps Pro floor tiles are suitable for the protection of stadium and golf turf | **02** Designed for mediumheavy loads, the floor tiles can be used to create safe pedestrian and spectator areas – even on uneven ground | **03** The elements made of polypropylene copolymer, are light, water and air-permeable | **04** The lightweight floor covering system protects sensitive green areas for up to five days