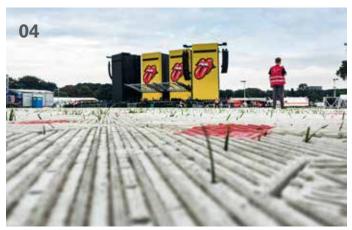

**01** eps Pro floor tiles are suitable for the protection of stadium and golf turf | **02** Designed for mediumheavy loads, the floor tiles can be used to create safe pedestrian and spectator areas – even on uneven ground | **03** The elements made of polypropylene copolymer, are light, water and air-permeable | **04** The lightweight floor covering system protects sensitive green areas for up to five days