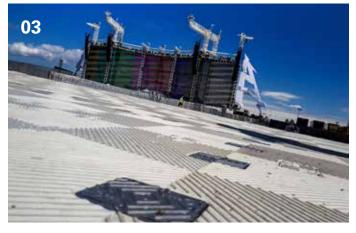

**01** eps Pro floor tiles are suitable for the protection of stadium and golf turf | **02** Designed for mediumheavy loads, the floor tiles can be used to create safe pedestrian and spectator areas – even on uneven ground | **03** The elements made of polypropylene copolymer, are light, water and air-permeable | **04** The lightweight floor covering system protects sensitive green areas for up to five days