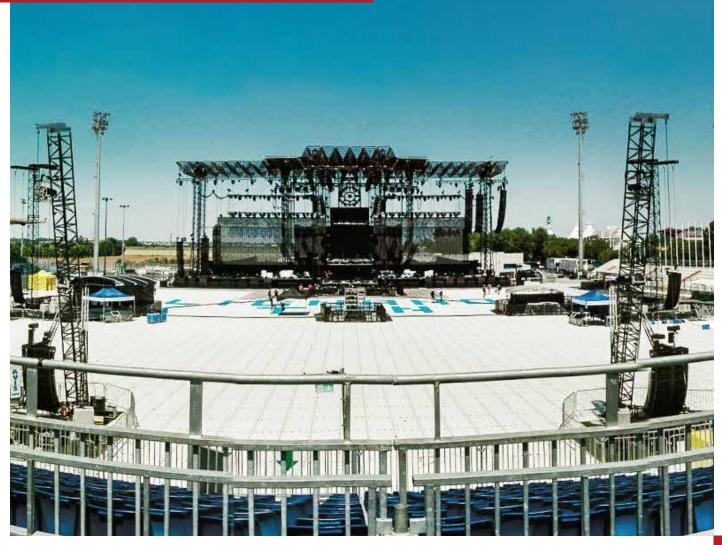

#### i PRODUCT PROFILE

eps Pro is a modern, efficient turf protection solution made of plastic and offers reliable protection for sensitive areas. Thanks to the patented click system, the tiles can be installed and removed quickly, easily and without tools. The flexible tiles for medium loads are used at small and large events - for example on stadium turf, golf courses, horse racing tracks or other turf and meadow areas. eps Pro easily levels out unevenness and can be driven over with cases and light vehicles such as club cars or pallet trucks.

**01** eps Pro floor tiles are suitable for the protection of stadium and golf turf | **02** Designed for mediumheavy loads, the floor tiles can be used to create safe pedestrian and spectator areas – even on uneven ground | **03** The elements made of polypropylene copolymer, are light, water and air-permeable | **04** The lightweight floor covering system protects sensitive green areas for up to five days