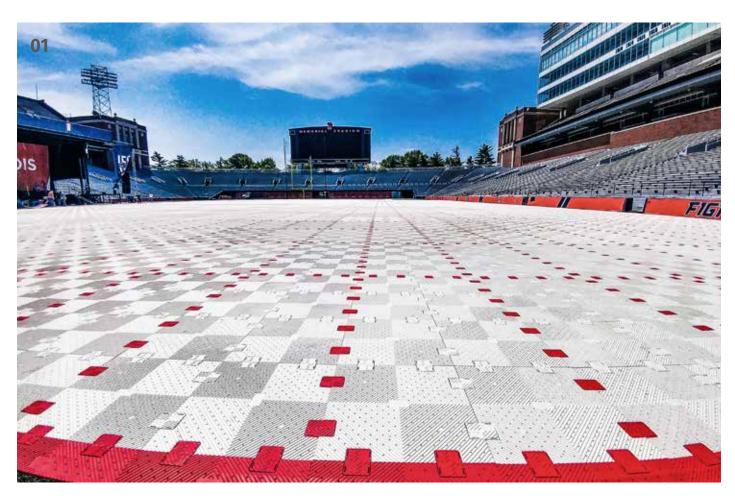

**01** eps Pro floor tiles are suitable for the protection of stadium and golf turf | **02** Designed for mediumheavy loads, the floor tiles can be used to create safe pedestrian and spectator areas – even on uneven ground | **03** The elements made of polypropylene copolymer, are light, water and air-permeable | **04** The lightweight floor covering system protects sensitive green areas for up to five days