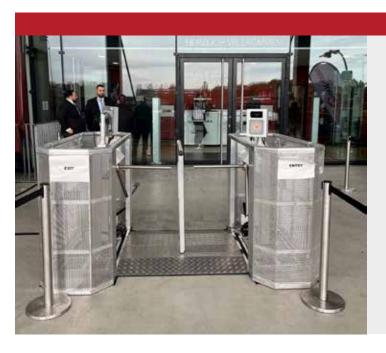

#### PRODUCT PROFILE

The GIGS IO Gate Pro combines the GIGS IO Gate, a two-arm turnstile, and a scanner from our partner. The automated solution ensures maximum transparency for contactless controls. The modular construction principle offers tailored access solutions. The scanner can be integrated with any common ticketing system and reads all usual access control systems and codes. The turnstile system has two passages and can be transformed into an emergency exit at the push of a button. Since the turnstile also features an emergency exit function, the gate remains emergency exit-compliant. The entry system is suitable for indoor and outdoor events, particularly for stadium shows, for the second security ring at sports events, and for venues with limited escape route capacities. It saves time and personnel, increases spectator capacities, and enables the utilization of new venues.

**01** Automated solution and compliant emergency exit at the push of a button: The GIGS IO Gate Pro significantly contributes to event security | **02** The real-time system provides detailed and tamper-proof information | **03** Large audiences and visitor flows can be optimally monitored and controlled with the mobile entry system | **04** Secure barriers guaranteed! The GIGS IO Gate Pro is compatible with GIGS barriers