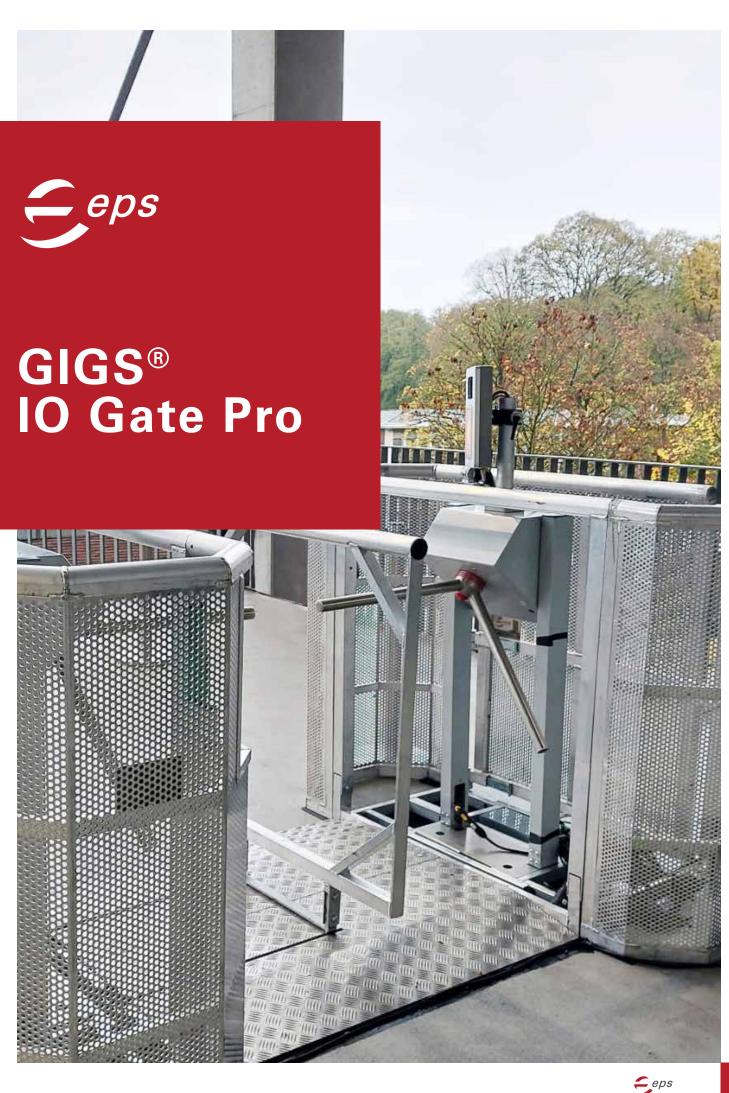

#### PRODUCT PROFILE

The GIGS IO Gate Pro combines the GIGS IO Gate, a two-arm turnstile, and a scanner from our partner. The automated solution ensures maximum transparency for contactless controls. The modular construction principle offers tailored access solutions. The scanner can be integrated with any common ticketing system and reads all usual access control systems and codes. The turnstile system has two passages and can be transformed into an emergency exit at the push of a button. Since the turnstile also features an emergency exit function, the gate remains emergency exit-compliant. The entry system is suitable for indoor and outdoor events, particularly for stadium shows, for the second security ring at sports events, and for venues with limited escape route capacities. It saves time and personnel, increases spectator capacities, and enables the utilization of new venues.

**01** Automated solution and compliant emergency exit at the push of a button: The GIGS IO Gate Pro significantly contributes to event security | **02** The real-time system provides detailed and tamper-proof information | **03** Large audiences and visitor flows can be optimally monitored and controlled with the mobile entry system | **04** Secure barriers guaranteed! The GIGS IO Gate Pro is compatible with GIGS barriers