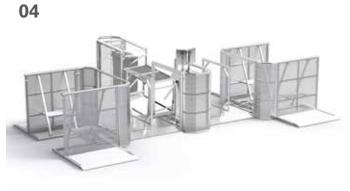

**01** Automated solution and compliant emergency exit at the push of a button: The GIGS IO Gate Pro significantly contributes to event security | **02** The real-time system provides detailed and tamper-proof information | **03** Large audiences and visitor flows can be optimally monitored and controlled with the mobile entry system | **04** Secure barriers guaranteed! The GIGS IO Gate Pro is compatible with GIGS barriers