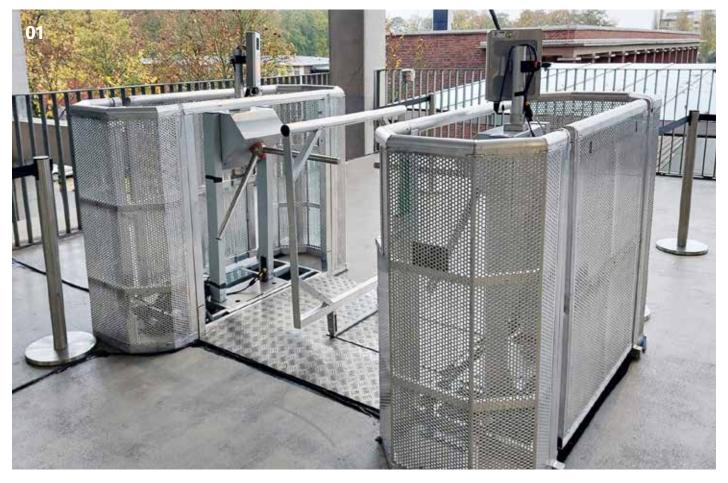

**01** Automated solution and compliant emergency exit at the push of a button: The GIGS IO Gate Pro significantly contributes to event security | **02** The real-time system provides detailed and tamper-proof information | **03** Large audiences and visitor flows can be optimally monitored and controlled with the mobile entry system | **04** Secure barriers guaranteed! The GIGS IO Gate Pro is compatible with GIGS barriers