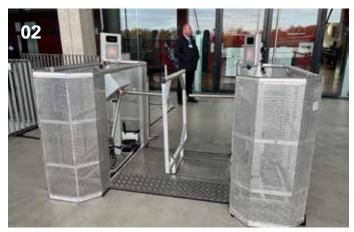

**01** Automated solution and compliant emergency exit at the push of a button: The GIGS IO Gate Pro significantly contributes to event security | **02** The real-time system provides detailed and tamper-proof information | **03** Large audiences and visitor flows can be optimally monitored and controlled with the mobile entry system | **04** Secure barriers guaranteed! The GIGS IO Gate Pro is compatible with GIGS barriers