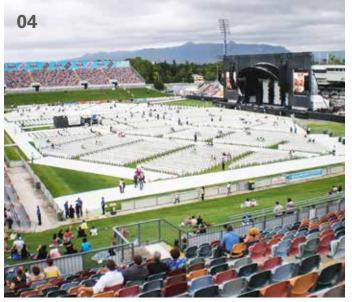

01 All set for the sounds of rock: Seating for the Bon Jovi concert at the Suncorp Stadium in Brisbane, Australia | 02 With the lightweight Plastic Chair, large row seating arrangements can be quickly set up, as seen here at an Icehouse concert at the Don Lucas Reserve in Australia | 03 When Midnight Oil performs at Commonwealth Park in Canberra on Stage 88, the plastic chairs with their airy design provide excellent comfort- even rock bands are experiencing the trend of seated concerts | 04 Even major music legends have opted for the white garden chairs: Seating for a Pavarotti concert in New Zealand