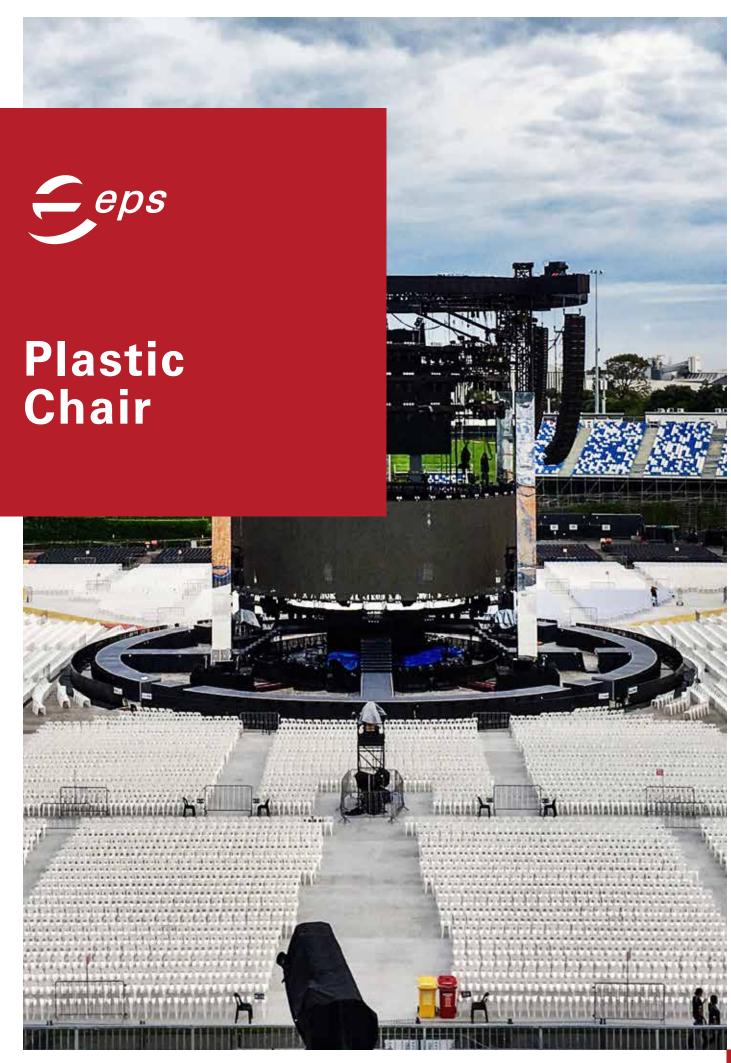

## **Plastic Chair**

### Lightweight and weather-resistant seating for open-air events



### **Applications**

The Plastic Chair is primarily used at large outdoor events such as open-air concerts. Its lightweight nature allows for quick seating arrangements for large audiences. However, the white garden chair also looks great at weddings held outdoors. The airy design and weather-resistant material are suitable for both sunny weather and rain.

### **Features**

The chair is made of plastic, giving it its durable, weather-resistant, and easy-to-maintain qualities. Additionally, it is extremely lightweight and stackable. These features create optimal conditions for space-saving loading, efficient transportation, and easy setup and dismantling. In addition to its ergonomic shape, the