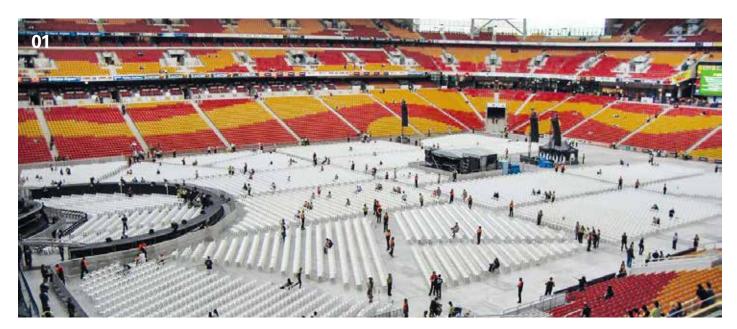

01 All set for the sounds of rock: Seating for the Bon Jovi concert at the Suncorp Stadium in Brisbane, Australia | 02 With the lightweight Plastic Chair, large row seating arrangements can be quickly set up, as seen here at an Icehouse concert at the Don Lucas Reserve in Australia | 03 When Midnight Oil performs at Commonwealth Park in Canberra on Stage 88, the plastic chairs with their airy design provide excellent comfort- even rock bands are experiencing the trend of seated concerts | 04 Even major music legends have opted for the white garden chairs: Seating for a Pavarotti concert in New Zealand