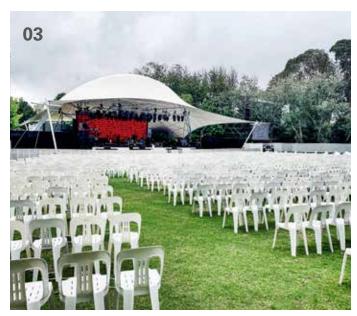

01 All set for the sounds of rock: Seating for the Bon Jovi concert at the Suncorp Stadium in Brisbane, Australia | 02 With the lightweight Plastic Chair, large row seating arrangements can be quickly set up, as seen here at an Icehouse concert at the Don Lucas Reserve in Australia | 03 When Midnight Oil performs at Commonwealth Park in Canberra on Stage 88, the plastic chairs with their airy design provide excellent comfort- even rock bands are experiencing the trend of seated concerts | 04 Even major music legends have opted for the white garden chairs: Seating for a Pavarotti concert in New Zealand