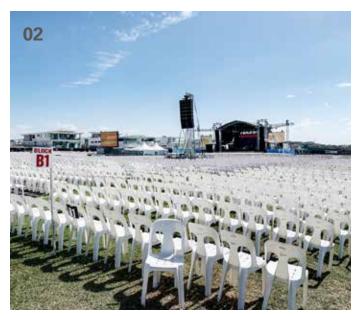

01 All set for the sounds of rock: Seating for the Bon Jovi concert at the Suncorp Stadium in Brisbane, Australia | 02 With the lightweight Plastic Chair, large row seating arrangements can be quickly set up, as seen here at an Icehouse concert at the Don Lucas Reserve in Australia | 03 When Midnight Oil performs at Commonwealth Park in Canberra on Stage 88, the plastic chairs with their airy design provide excellent comfort- even rock bands are experiencing the trend of seated concerts | 04 Even major music legends have opted for the white garden chairs: Seating for a Pavarotti concert in New Zealand