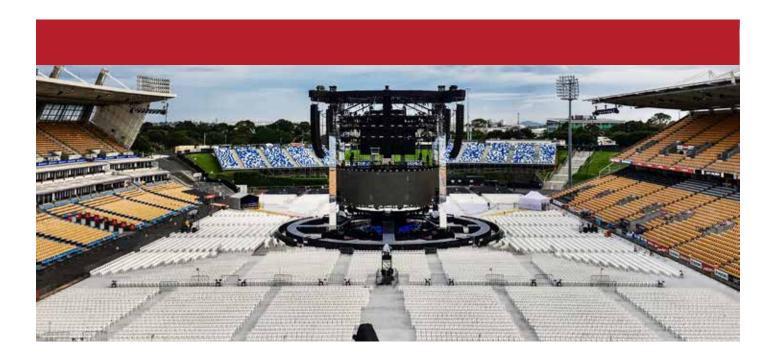

## **Plastic Chair**

### Lightweight and weather-resistant seating for open-air events



### **Applications**

The Plastic Chair is primarily used at large outdoor events such as open-air concerts. Its lightweight nature allows for quick seating arrangements for large audiences. However, the white garden chair also looks great at weddings held outdoors. The airy design and weather-resistant material are suitable for both sunny weather and rain.

### **Features**

The chair is made of plastic, giving it its durable, weather-resistant, and easy-to-maintain qualities. Additionally, it is extremely lightweight and stackable. These features create optimal conditions for space-saving loading, efficient transportation, and easy setup and dismantling. In addition to its ergonomic shape, the slits and cutouts on the seat and backrest provide excellent seating comfort - particularly